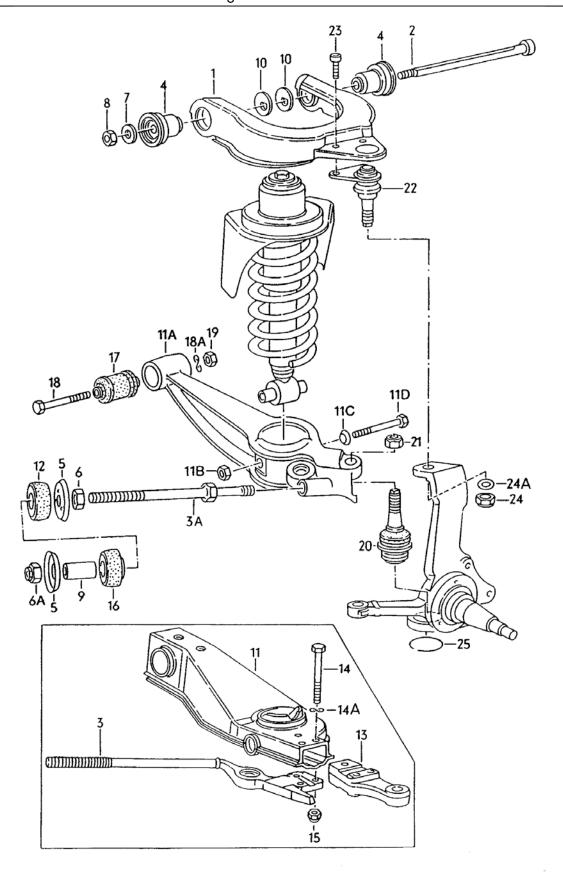

| Hardware List                                                                                                                                                                                                                                                                                                                                                                               | Part # in Diagram                        |
|---------------------------------------------------------------------------------------------------------------------------------------------------------------------------------------------------------------------------------------------------------------------------------------------------------------------------------------------------------------------------------------------|------------------------------------------|
| <ul> <li>(2) Lower Control Arm Bolt: M12x1.5x110 Hex Partial</li> <li>(2) Lower Control Arm Nut: M12 Hex Nut</li> <li>(2) Lower Control Arm Washer: M12 Mech Lock</li> <li>(2) Radius Rod Nut: M18x1.5 Hex Nut</li> <li>(2) Radius Rod Lock Nut: M18x1.5 Nylock Nut</li> <li>(2) Front Lower Shock Bolt: M14x1.5x110 Hex Partial</li> <li>(2) Front Lower Shock Nut: M14x1.5 Hex</li> </ul> | 18<br>19<br>18A<br>6<br>6A<br>11D<br>11B |

## **Bolt Size Chart**

Check here to make sure you're using the correct size bolts. Length is measured from the underside of the bolt head. Bolt size is measured from the outside edges of the threads.

| Lower Contro  | ol Arm Bolt: M12x1.5x110 Hex Partial |
|---------------|--------------------------------------|
|               |                                      |
|               |                                      |
|               |                                      |
| Front Lower S | Shock Bolt: M14x1.5x110 Hex Partial  |
|               |                                      |