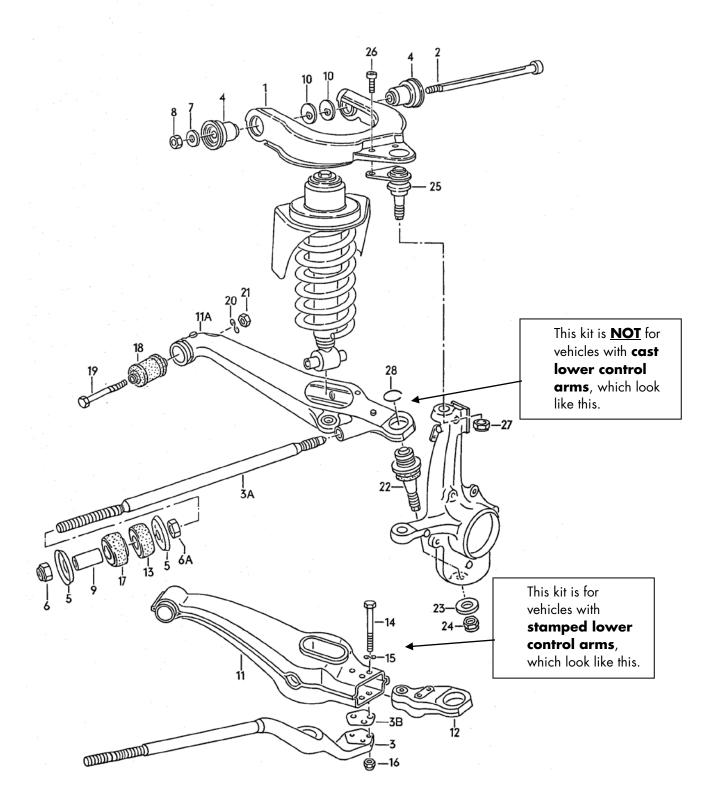

FRONT-SUSP-HW-S-4WD Front Suspension Hardware Kit for

4WD Vanagon (Syncro) with Stamped Control Arms

Did you notice a bunch of rusty and corroded bolts the last time you crawled under your Vanagon? Give those critical suspension components a better-than-OEM shine with this class 10.9 steel, zinc-coated hardware, and take a deep breath with the knowledge that your suspension hardware is fresh, just like the air you'll breathe when you arrive safely at your destination.

|                                 | Hardware List                                                                                                                                                                                                                                                     | Part # in Diagram                                   |
|---------------------------------|-------------------------------------------------------------------------------------------------------------------------------------------------------------------------------------------------------------------------------------------------------------------|-----------------------------------------------------|
| (2)<br>(2)<br>(2)<br>(2)<br>(6) | Lower Control Arm Bolt: M12x1.5x110 Hex Partial<br>Lower Control Arm Nut: M12 Hex Nut<br>Lower Control Arm Washer: M12 Mech Lock<br>Radius Rod Nut: M18x1.5 Hex Nut<br>Radius Rod Lock Nut: M18x1.5 Nylock Nut<br>Ball Joint Adapter Bolt: M12x1.5x90 Hex Partial | <u>Diagram A</u><br>19<br>21<br>20<br>6A<br>6<br>14 |
|                                 | Ball Joint Adapter Lock Nut: M12x1.5 Nylock<br>Ball Joint Adapter Washer: M12 Mech Lock                                                                                                                                                                           | 16<br>15                                            |
| (2)                             | Front Lower Shock Bolt: M14x1.5x80 Hex Partial<br>Front Lower Shock Nut: M14x1.5 Hex<br>Front Lower Shock Washer: M14 Flat                                                                                                                                        | <u>Diagram B</u><br>19<br>20<br>19A                 |

## **FRONT-SUSP-HW-S-4WD**

Front Suspension Hardware Kit for 4WD Vanagon (Syncro) with Stamped Control Arms

Diagram A