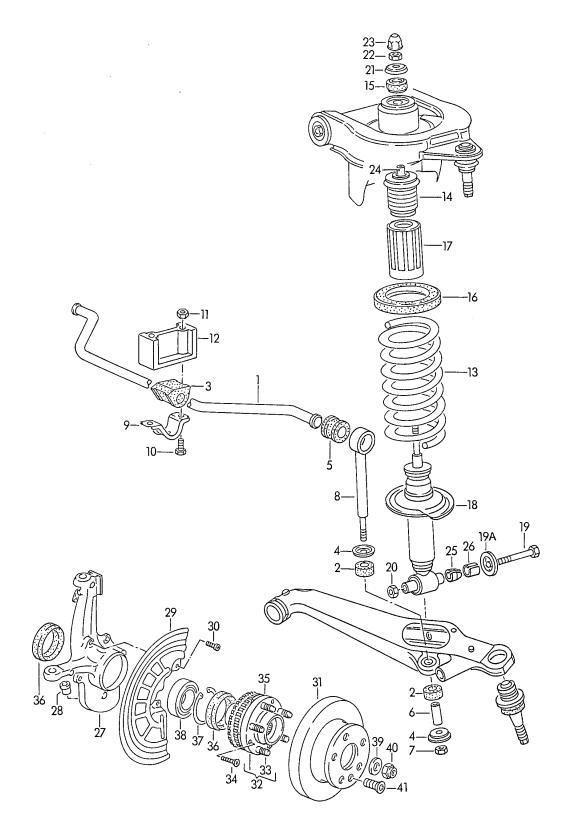

|                                 | Hardware List                                                                                                                                                                                                                                                     | Part # in Diagram                                   |
|---------------------------------|-------------------------------------------------------------------------------------------------------------------------------------------------------------------------------------------------------------------------------------------------------------------|-----------------------------------------------------|
| (2)<br>(2)<br>(2)<br>(2)<br>(6) | Lower Control Arm Bolt: M12x1.5x110 Hex Partial<br>Lower Control Arm Nut: M12 Hex Nut<br>Lower Control Arm Washer: M12 Mech Lock<br>Radius Rod Nut: M18x1.5 Hex Nut<br>Radius Rod Lock Nut: M18x1.5 Nylock Nut<br>Ball Joint Adapter Bolt: M12x1.5x90 Hex Partial | <u>Diagram A</u><br>19<br>21<br>20<br>6A<br>6<br>14 |
|                                 | Ball Joint Adapter Lock Nut: M12x1.5 Nylock<br>Ball Joint Adapter Washer: M12 Mech Lock                                                                                                                                                                           | 16<br>15                                            |
| (2)                             | Front Lower Shock Bolt: M14x1.5x80 Hex Partial<br>Front Lower Shock Nut: M14x1.5 Hex<br>Front Lower Shock Washer: M14 Flat                                                                                                                                        | <u>Diagram B</u><br>19<br>20<br>19A                 |

## **FRONT-SUSP-HW-S-4WD**

Front Suspension Hardware Kit for 4WD Vanagon (Syncro) with Stamped Control Arms

Diagram B