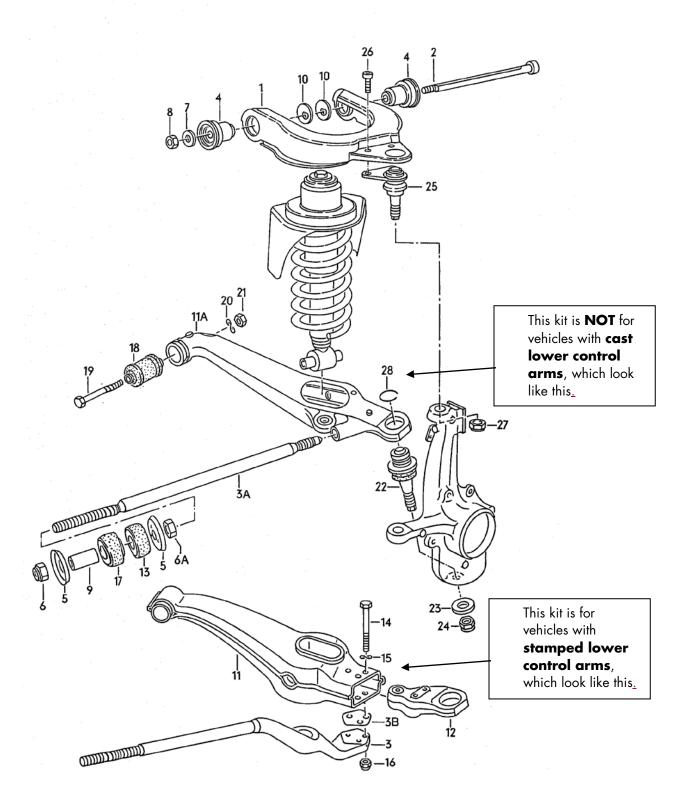

| Hardware List                                                                                                                                                                                                                                                                                                                                                                                        | Part # in Diagram                                  |
|------------------------------------------------------------------------------------------------------------------------------------------------------------------------------------------------------------------------------------------------------------------------------------------------------------------------------------------------------------------------------------------------------|----------------------------------------------------|
| <ul> <li>(2) Lower Control Arm Bolt: M12x1.5x110 Hex Partial</li> <li>(2) Lower Control Arm Nut: M12 Hex Nut</li> <li>(2) Lower Control Arm Washer: M12 Mech Lock</li> <li>(2) Radius Rod Nut: M18x1.5 Hex Nut</li> <li>(2) Radius Rod Lock Nut: M18x1.5 Nylock Nut</li> <li>(6) Ball Joint Adapter Bolt: M10x1.5x80 Hex Partial</li> <li>(6) Ball Joint Adapter Lock Nut: M10x1.5 Nylock</li> </ul> | Diagram A<br>19<br>21<br>20<br>6A<br>6<br>14<br>16 |
| <ul> <li>(6) Ball Joint Adapter Washer: M10 Mech Lock</li> <li>(2) Front Lower Shock Bolt: M14x1.5x110 Hex Partial</li> <li>(2) Front Lower Shock Nut: M14x1.5 Hex</li> <li>(2) Front Lower Shock Washer: M14 Flat</li> </ul>                                                                                                                                                                        | 15<br><u>Diagram B</u><br>19<br>20<br>19A          |

## **FRONT-SUSP-HW-S-2WD**

Front Suspension Hardware Kit for 2WD Vanagon with Stamped Control Arms

Diagram A