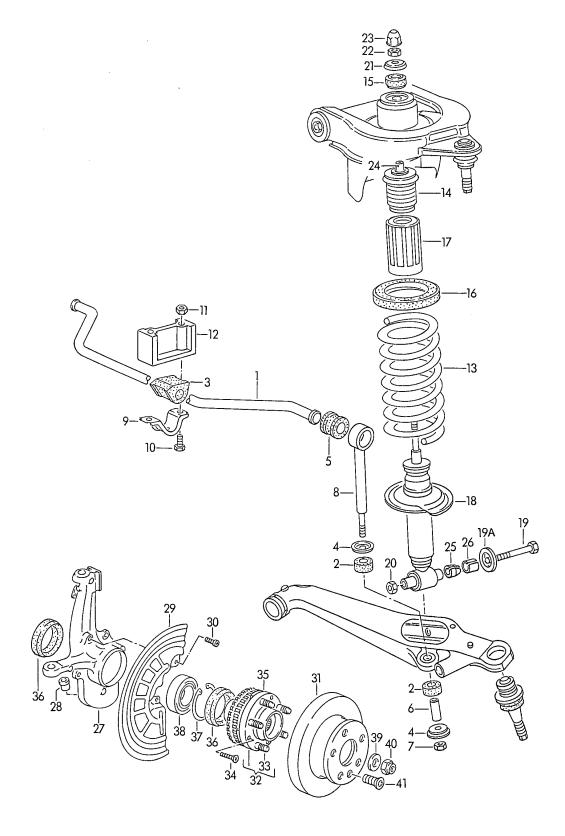

| Hardware List                                                                                                                                                                                                                                                                                                                                                                                        | Part # in Diagram                                  |
|------------------------------------------------------------------------------------------------------------------------------------------------------------------------------------------------------------------------------------------------------------------------------------------------------------------------------------------------------------------------------------------------------|----------------------------------------------------|
| <ul> <li>(2) Lower Control Arm Bolt: M12x1.5x110 Hex Partial</li> <li>(2) Lower Control Arm Nut: M12 Hex Nut</li> <li>(2) Lower Control Arm Washer: M12 Mech Lock</li> <li>(2) Radius Rod Nut: M18x1.5 Hex Nut</li> <li>(2) Radius Rod Lock Nut: M18x1.5 Nylock Nut</li> <li>(6) Ball Joint Adapter Bolt: M10x1.5x80 Hex Partial</li> <li>(6) Ball Joint Adapter Lock Nut: M10x1.5 Nylock</li> </ul> | Diagram A<br>19<br>21<br>20<br>6A<br>6<br>14<br>16 |
| <ul> <li>(6) Ball Joint Adapter Washer: M10 Mech Lock</li> <li>(2) Front Lower Shock Bolt: M14x1.5x110 Hex Partial</li> <li>(2) Front Lower Shock Nut: M14x1.5 Hex</li> <li>(2) Front Lower Shock Washer: M14 Flat</li> </ul>                                                                                                                                                                        | 15<br><u>Diagram B</u><br>19<br>20<br>19A          |

## FRONT-SUSP-HW-S-2WD

Front Suspension Hardware Kit for 2WD Vanagon with Stamped Control Arms

Diagram B

GoWesty Camper Products • 1119 Los Olivos Ave, Los Osos, CA 93402 • 888-469-3789 • www.gowesty.com Page 4 of 4