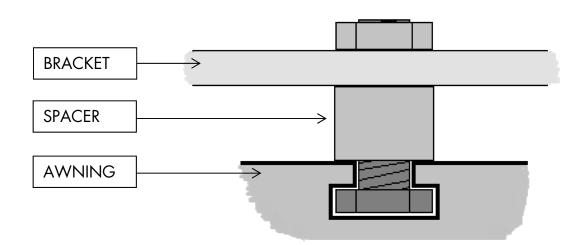

## USE ANTISIEZE ON ALL STAINLESS STEEL FASTENERS.

The taller, aluminum case ARB awning needs to be spaced slightly from the bracket. The included hardware allows you to mount an aluminum case ARB as shown below: