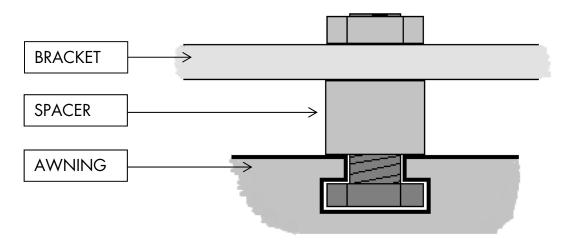

## USE ANTISIEZE ON ALL STAINLESS STEEL FASTENERS.

The taller, aluminum case ARB awning needs to be spaced slightly from the bracket. The included hardware allows you to mount an aluminum case ARB as shown below:

GoWesty Camper Products • 1119 Los Olivos Ave, Los Osos, CA 93402 • 888-469-3789 • www.gowesty.com

These instructions and the images herein are proprietary. Any unauthorized reproduction is prohibited. PART # AL-ARB-HW ALUMINUM ARB AWNING MOUNTING HARDWARE