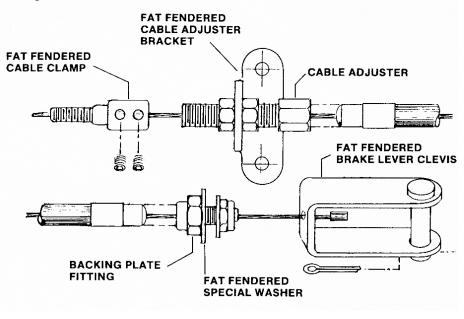

## FAT-FENDERED CABLE

1. Backing plate fitting with special washer and brake lever clevis attach to stock Ford dash-mounted hand brake lever.

2. The fat fendered cable clamp screws into the cable junction block (from UN-2 kit) to connect the fat fendered cable to the UN-2 cables.

3. Follow the illustrations and instructions (from UN-2 kit) to complete installation.

**READ THIS NOTICE** 

This product will be replaced if defective in manufacture or packaging. Except for such replacement, the sale or any subsequent handling of this product is without warranty or liability even though defect, damage, or loss is caused by negligence or other fault.