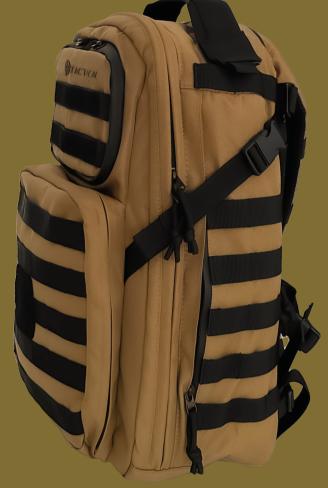

### ADVANTAGES OVER A CONVENTIONAL BACKPACK!

The numerous outer pockets allow quick access to the things you need frequently without having to open the entire bag every time.

#### **Features**

- -Modular Velcro system
- -Four outer pockets with zippers, name tape and patch areas-
- -Division into secured compartments for optimal organization
- -Retractable rain cover
- -Waterproof zippers
- -Sewn-in flex bars for stable maintenance
- -Drinking system preparation
- -Waterproof 900D nylon
- -Suspension device for AVARUS 3.0 suitcase
- -Individually adjustable with additional NB Velcro pockets.
- -Glasses compartment

### Instructions

**Before use,** the floor reinforcement must be attached to the Velcro fastener on the base before use. This the spawnbag stands upright and protects you from impacts at the same time

**More order.** More organisation. The numerous outer pockets allow you to quickly access the things you frequently frequently without having to open the entire bag every time. having to open the entire bag every time. It is also customisable thanks to the modular system and the additional NB hook and loop fastener pockets.