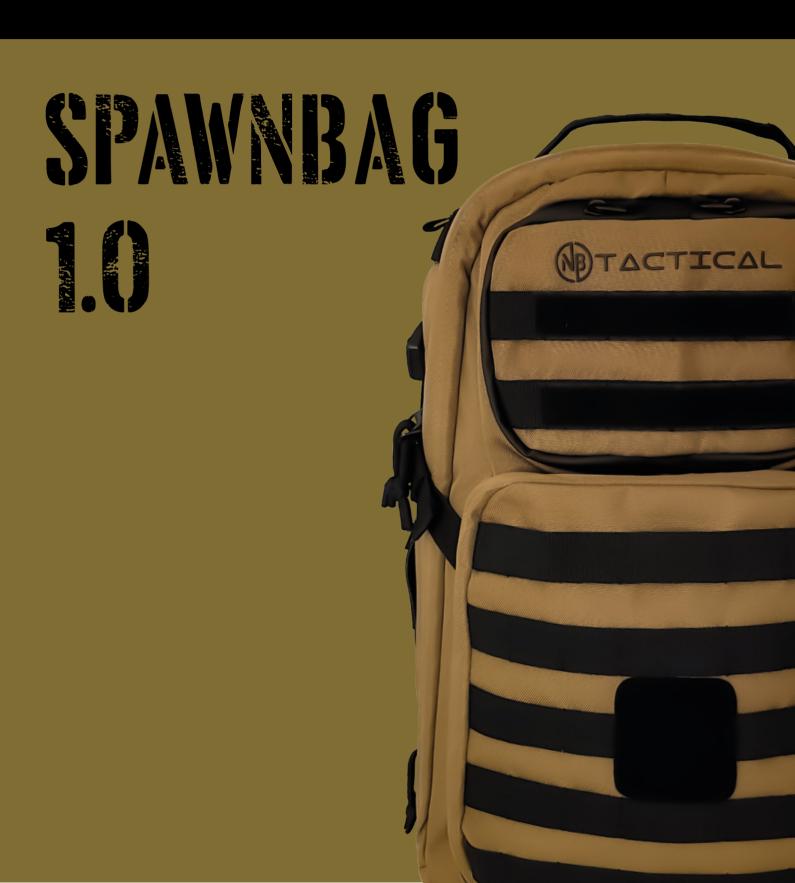

# GHOST BAG

developed by players for players



### INDEX

| About the product | 2 |
|-------------------|---|
| Instruction       | 3 |
| TO-DO List        | 4 |
| Packing list      | 5 |

## SPAWNBAG 1.0



## THANK YOU VERY MUCH FOR CHOOSING THE GHOST BAG!

Congratulations, you have selected a first-class product that meets the highest quality standards.

### ADVANTAGES OVER A CONVENTIONAL BACKPACK!

The numerous outer pockets allow quick access to the things you need frequently without having to open the entire bag every time.

#### **Features**

- -Modular Velcro system
- -Four outer pockets with zippers, name tape and patch areas-
- -Division into secured compartments for optimal organization
- -Retractable rain cover
- -Waterproof zippers
- -Sewn-in flex bars for stable maintenance
- -Drinking system preparation
- -Waterproof 9