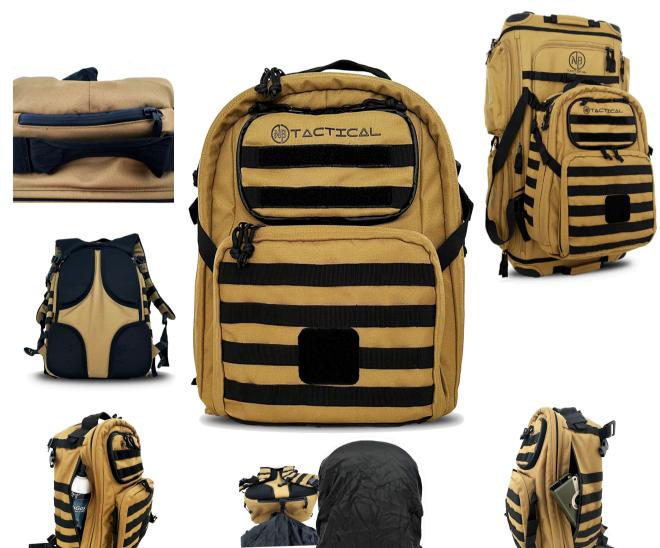

### ADVANTAGES OVER A CONVENTIONAL BACKPACK!

The numerous outer pockets allow quick access to the things you need frequently without having to open the entire bag every time.

#### **Features**

- -Modular Velcro system
- -Four outer pockets with zippers, name tape and patch areas-
- -Division into secured compartments for optimal organization
- -Retractable rain cover
- -Waterproof zippers
- -Sewn-in flex bars for stable maintenance
- -Drinking system preparation
- -Waterproof 900D nylon
- -Suspension device for AVARUS 3.0 suitcase
- -Individually adjustable with additional NB Velcro pockets.
- -Glasses compartment

#### **Dimensions**

Total size: 32x45x14 cm

Main compartment inner surface: 77x26x43 cm Top compartment inner surface 2X: 13x17x4.5cm Lower compartment inner surface: 25x28x5.5 cm

Side pockets 2X: 13x36x3 cm Hydration system bag: 28x46 cm Glasses compartment: 22 cm

Total volume: 35 liters

Weight: 1.6kg

Made from robust 800D polyester

Modularly customisable

Zip with Lock slider

### Instructions

**Before use,** the floor reinforcement must be attached to the Velcro fastener on the base before use. This the spawnbag stands upright and protects you from impacts at the same time

**More order.** More organisation. The numerous outer pockets allow you to quickly access the things you frequently frequently without having to open the entire bag every time. having to open the entire bag every time. It is also customisable thanks to the modular system and the additional NB hook and loop fastener pockets.