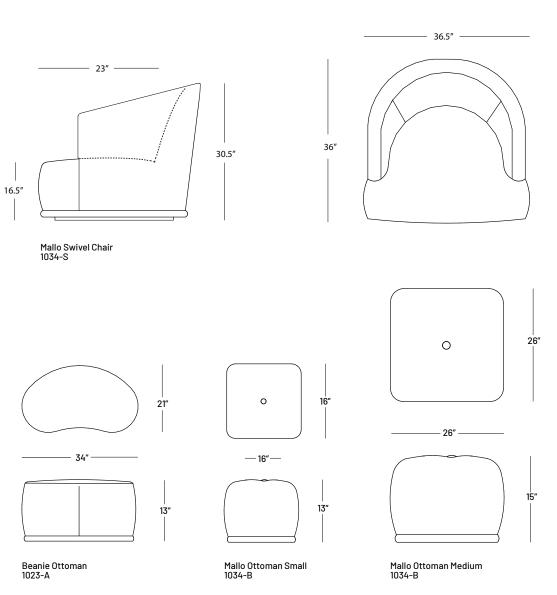

## Mallo Swivel Chair

Say goodbye to uncomfortable seating that can't keep up with the ever-changing fads. The *Mallo* brings together modern style and comfort for a timeless look you'll be sure to love! With its playful curves, gentle angles, and proper ergonomic structure, the *Mallo* will provide a comfortable sitting experience.

Enjoy the *Mallo's* soft embrace. Its sloped arms have been thoughtfully carved away from the front edge, leaving ample space for you to cuddle into a cozy corner with your pillow or casually stretch out and let its swivel feature capture the perfect view.