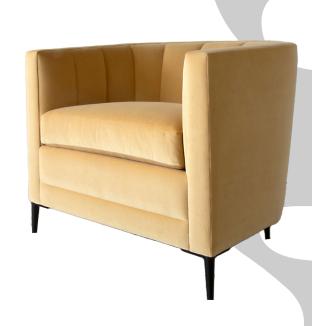

## Coco Chair

A stylish addition to any room, the *Coco Chair* is an ode to modern elegance. Its exquisite craftsmanship can be seen in its intricately sculpted back and feather-filled cushioning - a combination that ensures blissful comfort with each use. Customize the *Coco* with a tapered black metal legs or swivel base/waterfall skirt.