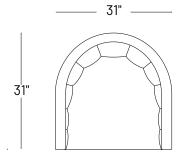

Coco Swivel 1029-A

Coco Chair 1029-B

## Dimensions:

Seat Height: 15" Seat Depth: 40" Back Rest Height: 26"