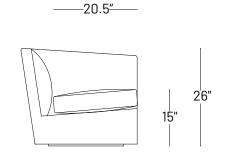

## Coco Chair

A stylish addition to any room, the *Coco Chair* is an ode to modern elegance. Its exquisite craftsmanship can be seen in its intricately sculpted back and feather-filled cushioning - a combination that ensures blissful comfort with each use. Customize the *Coco* with a tapered black metal legs or swivel base/waterfall skirt.

ffabb has been crafting timeless pieces of furniture for over two decades in North Vancouver. The ffabb collection offers an accessible, sustainable alternative to fast furniture; using low-emissions materials and abstaining from using any glues or stains harmful to the end user. Each piece is made with longevity in mind - ffabb strives so you might adapt them throughout your lifetime!





Coco Swivel 1029-A





Coco Chair 1029-B



## Dimensions:

Seat Height: 15" Seat Depth: 40" Back Rest Height: 26"

## **Details**

- Built with a solid interlocking birch frame.
- The seat and back cushions include a top-quality rebound foam, wrapped in an 20/80% poly/feather envelope.
- Heavy-duty clips secure the seat cushion to the frame.

## Base Options:

- Stilletto Leg 5" Brushed Black Metal
- Ball Leg 4" Round Stained Birch
- Swivel Free-standing swivel base 360°