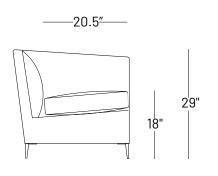

Coco Swivel 1029-A

Coco Chair 1029-B

## Dimensions:

Seat Height: 15" Seat Depth: 40" Back Rest Height: 26"