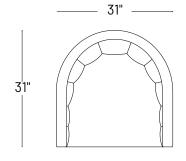

Coco Swivel 1029-A

Coco Chair 1029-B

## Dimensions:

Seat Height: 15" Seat Depth: 40" Back Rest Height: 26"