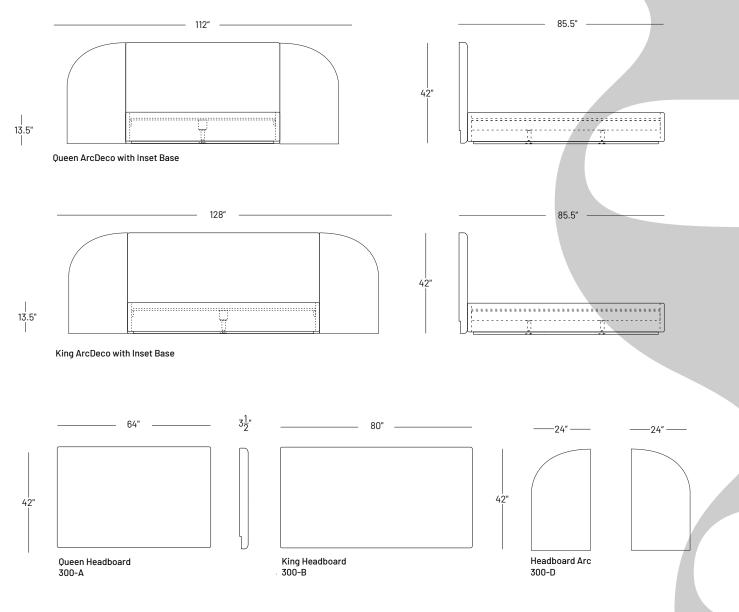

## ArcDeco Collection

An ultra-low profile base and Art-Deco-cool headboard make for a standout design: symmetrical curved panels flank a sleek lineal frame and headboard. It's a curvy, geometric statement piece, one that allows plenty of room to hang your favourite artwork in place of pride. Good mornings await.