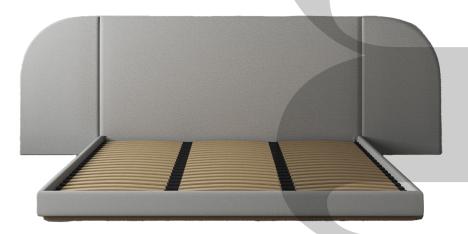

## ArcDeco Collection

An ultra-low profile base and Art-Deco-cool headboard make for a standout design: symmetrical curved panels flank a sleek lineal frame and headboard. It's a curvy, geometric statement piece, one that allows plenty of room to hang your favourite artwork in place of pride. Good mornings await.