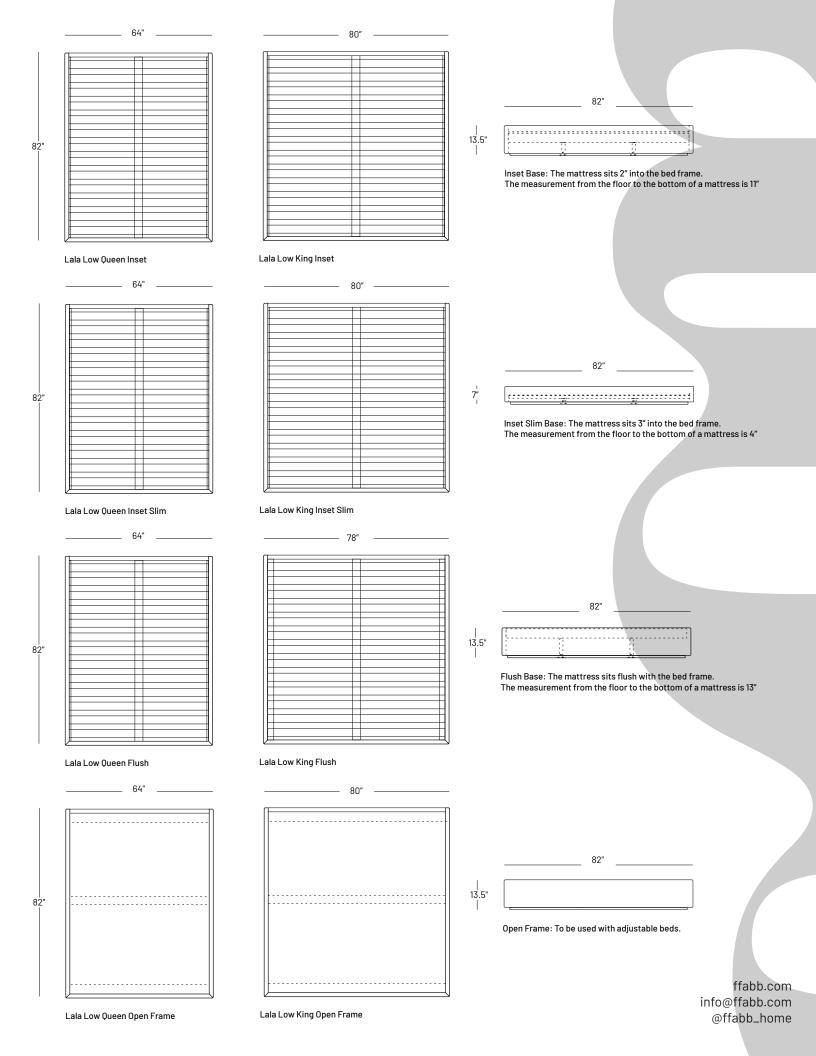

## ArcDeco Collection

An ultra-low profile base and Art-Deco-cool headboard make for a standout design: symmetrical curved panels flank a sleek lineal frame and headboard. It's a curvy, geometric statement piece, one that allows plenty of room to hang your favourite artwork in place of pride. Good mornings await.