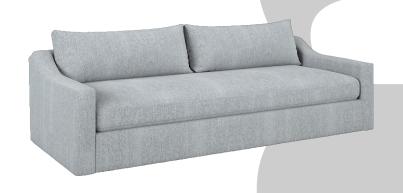

## **Alloetta Collection**

The *Alloetta* may bridge two design aesthetics—blending clean lines with traditional arm details—but this ain't a compromise. Rather, it's the best of both worlds, with crisp tailoring and a distinct silhouette that seems to float above the ground. A feather seat and back will keep you happily within your (sofa) comfort zone, and seats are deep enough to accommodate all the throw pillows your heart desires.

## **Alloetta Collection**