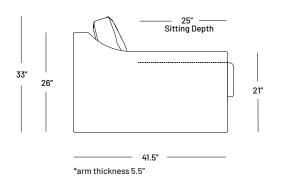

## Dimensions:

Seat Height: 18" Seat Depth: 25" Arm Height: 21" Arm Width: 5.5" Back Height: 26" Overall Height: 33"