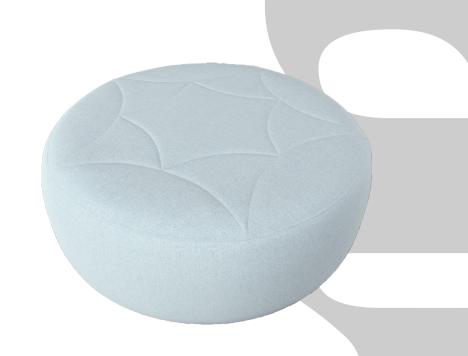

## 3's Companee

Is there a piece of furniture more versatile than the ottoman? A footstool, a spare seat, and a coffee table, all rolled into one stylish package. A solid interlocking frame provides the foundation for top-tier rebound foam and quilted upholstery: add one of these to your living room, and you're in good company.

## Details

- Built with a solid interlocking birch frame.
- Firm rebound foam that will keep its shape and allow for flat top that can be used as a coffee table.
- Adjustable recessed feet.