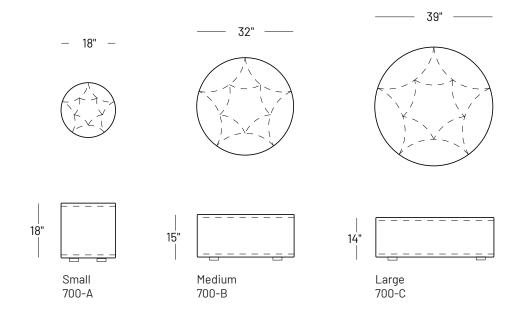

## Details

- Built with a solid interlocking birch frame.
- Firm rebound foam that will keep its shape and allow for flat top that can be used as a coffee table.
- Adjustable recessed feet.