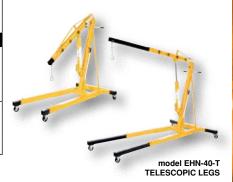

## **Shop Crane Engine Hoists**

These portable units are great for hundreds of lifting applications. Telescopic boom for multiple lifting heights and capacities. Boom is raised and lowered with a manual hydraulic hand pump. The high-capacity hydraulic cylinder provides faster lifting action and features a large diameter ram to withstand angled loads when lifting. Includes two (2) rigid and two (2) swivel casters for portability. Heavy-duty steel construction and painted finish.

| MODEL                                               | UNIFORM                                          | BOOM                                              | BOOM                                                                                                             | WEIGHT  |  |  |
|-----------------------------------------------------|--------------------------------------------------|---------------------------------------------------|------------------------------------------------------------------------------------------------------------------|---------|--|--|
| NUMBER<br>FOLDING DESIGN                            | CAPACITY  FOR STORAGE (33½"W)                    | LENGTH<br>• 44"L v 601%"H) (E0                    | HEIGHT                                                                                                           | (POUND) |  |  |
| EHN-20-C                                            | 2,000 lb.<br>1,500 lb.<br>1,000 lb.              | 36 <sup>5</sup> /8"<br>40"<br>43 <sup>3</sup> /4" | 20½" to 76"<br>17½" to 78"<br>14½" to 80"                                                                        | 207     |  |  |
|                                                     | 500 lb.                                          | 47"                                               | 10½" to 82"                                                                                                      |         |  |  |
| EHN-40-C                                            | 4,000 lb.<br>3,000 lb.<br>2,000 lb.<br>1,000 lb. | 39¼"<br>46¼"<br>53¼"<br>60½"                      | 21" to 85¾"<br>15" to 91¼"<br>9" to 96 <sup>9</sup> /16"<br>3" to 102"                                           | 238     |  |  |
| FIXED - WILL NOT FOLD FOR STORAGE (TELESCOPIC LEGS) |                                                  |                                                   |                                                                                                                  |         |  |  |
| EHN-40-T                                            | 4,000 lb.<br>3,000 lb.<br>2,000 lb.<br>1,000 lb. | 49"<br>58"<br>67"<br>76"                          | 8 <sup>7</sup> / <sub>8</sub> " to 72"<br>3 <sup>1</sup> / <sub>2</sub> " to 77"<br>0" to 82"<br>0" to 87"       | 277     |  |  |
| EHN-60-T                                            | 6,000 lb.<br>4,000 lb.<br>3,000 lb.<br>2,000 lb. | 51 <sup>7</sup> /e"<br>60"<br>68"<br>76¼"         | 22" to 84" 16 <sup>11</sup> /16" to 88 <sup>3</sup> /16" 11½" to 92 <sup>3</sup> /8" 6¼" to 96 <sup>9</sup> /16" | 354     |  |  |