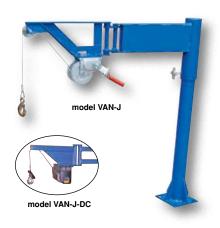

## Lifter Jibs

Lift items from the ground to van floor height, then rotate into cargo area. Hand winch, DC battery powered, and AC electrically powered winches are available. AC powered winch has a lift speed of 10 ft. per minute and DC powered at 7 ft. per minute at full capacity load. AC powered winch includes toggle switch. DC powered winch includes a pendant control. Battery powered winch includes 36" long leads. Battery not included. Van floor to raised hook height is 36\%". Double-pivot arm for use in tight spaces. Overall height is  $46^1/16$ ". Swing reach is 0" to  $39\frac{34}{16}$ ". Steel construction. Painted finish. Unit is designed for vertical lifting only. Do not use unit for lifting personnel or overhead lifting.

| MODEL<br>Number | DESCRIPTION                                  | OVERALL<br>Cable Length | UNIFORM<br>Capacity | WEIGHT<br>(POUND) |
|-----------------|----------------------------------------------|-------------------------|---------------------|-------------------|
| VAN-J           | HAND WINCH                                   | 10 ft.                  | 400 lb.             | 137               |
| VAN-J-DC*       | DC POWERED                                   | 46 ft.                  | 400 lb.             | 145               |
| VAN-J-AC        | AC POWERED                                   | 25 ft.                  | 400 lb.             | 275               |
| WINCH-AC-HHPB   | UPGRADE AC WINCH<br>(THIS OPTION REPLACES ST | 5                       |                     |                   |

<sup>\*</sup>VAN-J-DC INCLUDES BATTERY-POWERED WINCH WITH 46 FEET OF CABLE