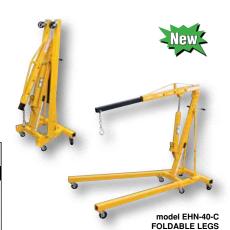

## **Shop Crane Engine Hoists**

These portable units are great for hundreds of lifting applications. Telescopic boom for multiple lifting heights and capacities. Boom is raised and lowered with a manual hydraulic hand pump. The high-capacity hydraulic cylinder provides faster lifting action and features a large diameter ram to withstand angled loads when lifting. Includes two (2) rigid and two (2) swivel casters for portability. Heavy-duty steel construction and painted finish.

| MODEL                                               | UNIFORM                                          | BOOM                                              | BOOM                                                                                                             | WEIGHT  |  |  |
|-----------------------------------------------------|--------------------------------------------------|---------------------------------------------------|------------------------------------------------------------------------------------------------------------------|---------|--|--|
| NUMBER<br>FOLDING DESIGN                            | CAPACITY  FOR STORAGE (33½"W)                    | LENGTH<br>• 44"L v 601%"H) (E0                    | HEIGHT                                                                                                           | (POUND) |  |  |
| EHN-20-C                                            | 2,000 lb.<br>1,500 lb.<br>1,000 lb.              | 36 <sup>5</sup> /8"<br>40"<br>43 <sup>3</sup> /4" | 20½" to 76"<br>17½" to 78"<br>14½" to 80"                                                                        | 207     |  |  |
|                                                     | 500 lb.                                          | 47"                                               | 10½" to 82"                                                                                                      |         |  |  |
| EHN-40-C                                            | 4,000 lb.<br>3,000 lb.<br>2,000 lb.<br>1,000 lb. | 39¼"<br>46¼"<br>53¼"<br>60½"                      | 21" to 85¾"<br>15" to 91¼"<br>9" to 96 <sup>9</sup> /16"<br>3" to 102"                                           | 238     |  |  |
| FIXED - WILL NOT FOLD FOR STORAGE (TELESCOPIC LEGS) |                                                  |                                                   |                                                                                                                  |         |  |  |
| EHN-40-T                                            | 4,000 lb.<br>3,000 lb.<br>2,000 lb.<br>1,000 lb. | 49"<br>58"<br>67"<br>76"                          | 8 <sup>7</sup> / <sub>8</sub> " to 72"<br>3 <sup>1</sup> / <sub>2</sub> " to 77"<br>0" to 82"<br>0" to 87"       | 277     |  |  |
| EHN-60-T                                            | 6,000 lb.<br>4,000 lb.<br>3,000 lb.<br>2,000 lb. | 51 <sup>7</sup> /e"<br>60"<br>68"<br>76¼"         | 22" to 84" 16 <sup>11</sup> /16" to 88 <sup>3</sup> /16" 11½" to 92 <sup>3</sup> /8" 6¼" to 96 <sup>9</sup> /16" | 354     |  |  |