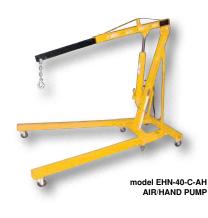

## Air/Hand Pump Hydraulic Shop Crane

This crane allows one person to maneuver product from location to location, and then lift it with everyday factory air. If air is temporarily unavailable, lift product with the hand pump hydraulic option. Air raises unit 7" to 8" per second. Hand pump raises units ½" per stroke. Units roll on 3½" x 1¼" cast steel casters, (4) swivel in back (2) swivel in front. The hoist offers heavy-duty lifting power, while optimizing space when in the folded position. Standard features: foldable legs, adjustable boom, swivel hook, and steel construction.

| MODEL<br>NUMBER                   | UNIFORM<br>Capacity | REACH | MAXIMUM<br>Height | MINIMUM<br>Height | WEIGHT<br>(POUND) |  |  |
|-----------------------------------|---------------------|-------|-------------------|-------------------|-------------------|--|--|
| FOLDED SIZE: 33½"W x 44"L x 60½"H |                     |       |                   |                   |                   |  |  |
| EHN-40-C-AH                       | 4,000 lb.           | 39"   | 86"               | 21"               | 249               |  |  |
|                                   | 3,000 lb.           | 46"   | 91"               | 15"               |                   |  |  |
|                                   | 2,000 lb.           | 53"   | 97"               | 9"                |                   |  |  |
|                                   | 1,000 lb.           | 61"   | 102"              | 3"                |                   |  |  |