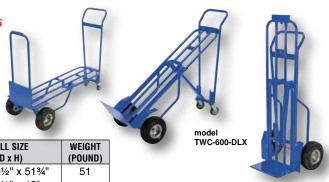

## Four Wheel Multi-Position Steel Hand Trucks

Great for uneven surfaces and outdoor work. 4" x 1" mold-on-rubber swivel casters are located at the back of the cart to stabilize loads and prevent tipping. The back casters will also transform the unit into a horizontal platform truck. The unit will lie back horizontally, the handle will release to a standard position, and now the cart is a platform truck. 10" x 3½" pneumatic casters. Ships knockdown.

| 10 x 3/2 pilet | 2 pireumatre casters. Simps knockes wii. |                       |                     |                             |                   |  |
|----------------|------------------------------------------|-----------------------|---------------------|-----------------------------|-------------------|--|
|                | MODEL<br>Number                          | NOSE PLATE<br>(W x D) | UNIFORM<br>Capacity | OVERALL SIZE<br>(W x D x H) | WEIGHT<br>(POUND) |  |
| HAND TRUCK     | TWC-600-DLX                              | 14" x 8½"             | 600 lb.             | 22¼" x 19½" x 51¾"          | 51                |  |
| PLATFORM TRUCK |                                          |                       | 600 lb.             | 23" x 50½" x 43"            |                   |  |