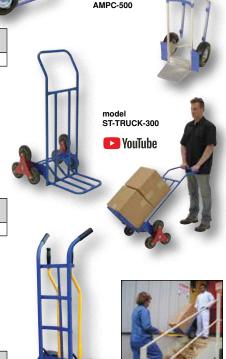

#### Steel Stair Hand Truck

Unique design features tandem triple-wheel assemblies that work great when going up and down stairs. Wheel assembly smoothly rotates as you go up or down each step - eliminates the thud and bump associated with conventional two wheel hand trucks on stairs. Rear wheel assembly also allows hand truck to roll easily on four (4) wheels while on flat surfaces. Single loop handle. Steel construction.

| MODEL        | NOSE PLATE                 | UNIFORM  | OVERALL SIZE     | WEIGHT  |
|--------------|----------------------------|----------|------------------|---------|
| Number       | (W x D)                    | Capacity | (W x D x H)      | (POUND) |
| ST-TRUCK-300 | 13¾" x 17 <sup>5</sup> /8" | 300 lb.  | 24" x 32" x 45¾" | 39      |