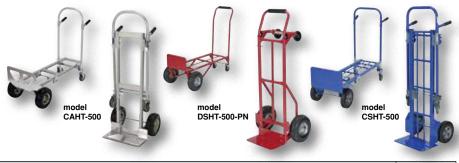

### **Convertible Hand Trucks**

Aluminum & Steel Convertible Hand Trucks are versatile wonders. These hand trucks can work in both the vertical and horizontal positions. The task of transporting smaller crates or long narrow boxes is now simplified. These carts roll smoothly on  $10^{\circ}$  x  $3\frac{1}{2}^{\circ}$  rigid pneumatic and  $4^{\circ}$  x  $1^{\circ}$  swivel solid rubber casters (except CSHT-500 on  $10^{\circ}$  x  $2\frac{1}{2}^{\circ}$  and  $5^{\circ}$  x  $1^{\circ}$ ). Ships knockdown, assembly required.

|                | MODEL<br>Number | DESCRIPTION | NOSE PLATE<br>(W x D) | UNIFORM<br>Capacity | OVERALL SIZE<br>(W x D x H)                    | WEIGHT<br>(POUND) |
|----------------|-----------------|-------------|-----------------------|---------------------|------------------------------------------------|-------------------|
| HAND TRUCK     | CAHT-500        | ALUMINUM    | 18" x 7¼"             | 500 lb.             | 20½" x 18 <sup>7</sup> / <sub>8</sub> " x 51½" | 42 (UPS)          |
| PLATFORM TRUCK |                 |             |                       | 650 lb.             | 20½" x 46½" x 40½"                             |                   |
| HAND TRUCK     | DSHT-500-P      | STEEL       | 14" x 7"              | 500 lb.             | 20" x 17" x 48"                                | 31 (UPS)          |
| PLATFORM TRUCK |                 |             |                       | 500 lb.             | 22" x 42" x 36"                                |                   |
| HAND TRUCK     | CSHT-500        | STEEL       | 10¼" x 7½"            | 500 lb.             | 19½" x 20" x 58¼"                              | 88                |
| PLATFORM TRUCK |                 |             |                       | 750 lb.             | 13½" x 44" x 36"                               |                   |