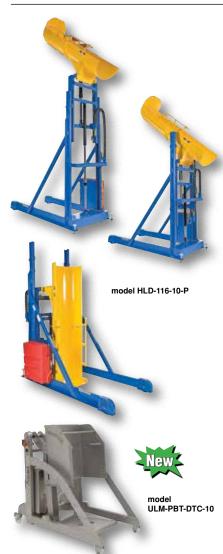

## Lift-and-Dump Hydraulic Drum Dumpers 460V 3-PHASE STD

Lift-and-Dump Hydraulic Drum Dumpers are what you need to dump drums at variable heights. The HLD works similarly to the HDD, but includes a lift cylinder that allows you to dump at various heights. Features a four (4) push button pendant, which allows the operator full independent control of both lift height and the dump angle.

| MODEL<br>Number                                                       | DUMP HEIGHT<br>(MIN / MAX) | ROTATION<br>HEIGHT | LEVEL<br>HEIGHT     | UNIFORM CAPACITY | FRAME<br>(W x L)                       | WEIGHT<br>(POUND) |
|-----------------------------------------------------------------------|----------------------------|--------------------|---------------------|------------------|----------------------------------------|-------------------|
| PORTABLE LIFT AND D                                                   | UMP DRUM DUMF              | PERS (40° DUN      | MP ANGLE)           |                  |                                        |                   |
| HLD-94-10-P                                                           | 48" / 94"                  | 163"               | 87¾"                | 1,000 lb.        | 51" x 75 <sup>3</sup> /8"              | 1372              |
| HLD-116-10-P                                                          | 60" / 116"                 | 194"               | 99¾"                | 1,000 lb.        | 51" x 823/8"                           | 1460              |
| HLD-94-15-P                                                           | 48" / 94"                  | 163"               | 87¾"                | 1,500 lb.        | 51" x 75 <sup>3</sup> / <sub>8</sub> " | 1392              |
| HLD-116-15-P                                                          | 60" / 116"                 | 194"               | 99¾"                | 1,500 lb.        | 51" x 823/8"                           | 1525              |
| STATIONARY LIFT AND                                                   | DUMP DRUM DUI              | MPERS (45° DI      | UMP ANGLE           | )                |                                        |                   |
| HLD-94-10-S                                                           | 48" / 94"                  | 163"               | 85 <sup>7</sup> /8" | 1,000 lb.        | 51" x 65½"                             | 1341              |
| HLD-116-10-S                                                          | 60" / 116"                 | 194"               | 97 <sup>7</sup> /8" | 1,000 lb.        | 51" x 72½"                             | 1522              |
| HLD-94-15-S                                                           | 48" / 94"                  | 163"               | 85 <sup>7</sup> /8" | 1,500 lb.        | 51" x 65½"                             | 1454              |
| HLD-116-15-S                                                          | 60" / 116"                 | 194"               | 97 <sup>7</sup> /8" | 1,500 lb.        | 51" x 72½"                             | 1466              |
| 12V DC POWERED POF                                                    | RTABLE LIFT AND I          | DUMP DRUM D        | DUMPERS (4          | O° DUMP ANG      | LE)                                    |                   |
| HLD-94-10-P-DC                                                        | 48" / 94"                  | 163"               | 87¾"                | 1,000 lb.        | 51" x 75 <sup>3</sup> / <sub>8</sub> " | 1432              |
| HLD-116-10-P-DC                                                       | 60" / 116"                 | 194"               | 99¾"                | 1,000 lb.        | 51" x 82 <sup>3</sup> / <sub>8</sub> " | 1526              |
| HLD-94-15-P-DC                                                        | 48" / 94"                  | 163"               | 87¾"                | 1,500 lb.        | 51" x 75 <sup>3</sup> / <sub>8</sub> " | 1452              |
| HLD-116-15-P-DC                                                       | 60" / 116"                 | 194"               | 99¾"                | 1,500 lb.        | 51" x 82 <sup>3</sup> / <sub>8</sub> " | 1585              |
| 12V DC POWERED STATIONARY LIFT AND DUMP DRUM DUMPERS (45° DUMP ANGLE) |                            |                    |                     |                  |                                        |                   |
| HLD-94-10-S-DC                                                        | 48" / 94"                  | 163"               | 85 <sup>7</sup> /8" | 1,000 lb.        | 51" x 65½"                             | 1401              |
| HLD-116-10-S-DC                                                       | 60" / 116"                 | 194"               | 97 <sup>7</sup> /8" | 1,000 lb.        | 51" x 72½"                             | 1582              |
| HLD-94-15-S-DC                                                        | 48" / 94"                  | 163"               | 85 <sup>7</sup> /8" | 1,500 lb.        | 51" x 65½"                             | 1514              |
| HLD-116-15-S-DC                                                       | 60" / 116"                 | 194"               | 97 <sup>7</sup> /8" | 1,500 lb.        | 51" x 72½"                             | 1526              |
| VOLTAGE OPTION                                                        |                            |                    |                     |                  |                                        |                   |
| HLD-24VDC                                                             |                            | 24V DC I           | POWER O             | PTION            |                                        |                   |

## Drum & Bin Dumpers 12V DC POWERED

The 304L Stainless Steel Drum & Bin Dumpers are great for the 'clean' workplace as well as manufacturing facilities. The structure is designed of 304L stainless steel, including hydraulic cylinders as well as the piston, which promotes easy cleaning and long lasting strength. Push button functionality allows the user to move to a precise position and stop the movement completely, in an emergency, with the emergency switch. (1) 12V AGM battery is waterproof, making maintenance a breeze. The unit rolls easily on poly wheels, while traversing from area to area. Once folded, the unit becomes more compact for utilizing less storage space.

| MODEL<br>Number | DESCRIPTION | DUMP<br>Height | ROTATION<br>HEIGHT | LEVEL<br>HEIGHT | UNIFORM CAPACITY | WEIGHT (POUND) |
|-----------------|-------------|----------------|--------------------|-----------------|------------------|----------------|
| ULM-PBT-DTC-10  | DRUM DUMPER | 51"            | 106"               | 51¹/8"          | 660 lb.          | 504            |
| ULM-PBT-BTC-10  | BIN DUMPER  | 51"            | 106"               | 51¹/8"          | 660 lb.          | 452            |