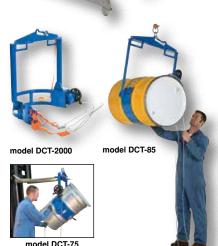

Rotate and position a fully loaded 55 gallon steel drum with ease. Use with an overhead hoist or a fork truck. Fork pockets measure  $5\frac{1}{2}$  W x  $1\frac{15}{16}$  H usable. Features a chain crank that allows the operator to rotate  $360^\circ$  drums that are out of reach. Drums are held in place with a drum locking system. Meets OSHA 1910.179 requirements. *Model DCT-2000* features gear box operation.

| MODEL<br>Number | ACCEPTABLE<br>Drum Types | ROTATION<br>Method | UNIFORM<br>Capacity | WEIGHT<br>(POUND) |
|-----------------|--------------------------|--------------------|---------------------|-------------------|
| DCT-75          | 55 GALLON STEEL          | 15' CHAIN          | 800 lb.             | 145               |
| DCT-85          | 55 GALLON STEEL          | 15' CHAIN          | 1,500 lb.           | 145               |
| DCT-2000        | 55 GALLON STEEL          | 15' CHAIN          | 2,000 lb.           | 169               |
| DCT-R-HC        | HAND CRANK               | 1                  |                     |                   |