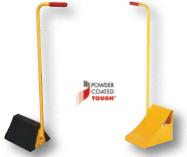

## **Ergo-Handle Wheel Chocks**

Ergonomically designed to make it easy to move wheel chocks in and out of position under trailer wheels. Reduce the risk of back, knee, and foot injuries. Handle is constructed of steel and includes a yellow baked-in powder-coated toughness. D-Ring provided for attaching security chain (chain not included.) Assembly required.

| MODEL<br>Number | TYPE OF<br>Wheel Chock | WHEEL CHOCK<br>(W x H x D)                                                                            | WEIGHT<br>(POUND) |
|-----------------|------------------------|-------------------------------------------------------------------------------------------------------|-------------------|
| RWC-8-ERGO      | MOLDED RUBBER, BLACK   | 91/4" x 6" x 8"                                                                                       | 16                |
| ORWC-8-ERGO     | MOLDED RUBBER, ORANGE  | 9¼" x 6" x 8"                                                                                         | 11                |
| LWC-14M-ERGO    | LAMINATED RUBBER       | 9 <sup>1</sup> / <sub>2</sub> " x 5 <sup>1</sup> / <sub>2</sub> " x 10 <sup>1</sup> / <sub>8</sub> "  | 24                |
| FAB-10-ERGO     | FABRICATED STEEL       | 9 <sup>13</sup> / <sub>16</sub> " x 8 <sup>1</sup> / <sub>4</sub> " x 9 <sup>1</sup> / <sub>2</sub> " | 17                |
| FAB-11-ERGO     | FABRICATED STEEL       | 8" x 9 <sup>1</sup> /8" x 10 <sup>3</sup> / <sub>4</sub> "                                            | 13                |

model RWC-8-ERGO

model FAB-11-ERGO