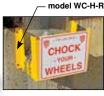

Wheel Chock Holders - Keep wheel chocks safe and prepared for use at any moment. The holder features steel construction for long life and durability, baked-in powder-coated toughness for visibility and predrilled mounting holes for easy attachment. Model WC-H-R includes a vinyl sticker attached to front of holder which reads "The Law Says CHOCK YOUR WHEELS"

| MODEL<br>Number | DESCRIPTION                                                | WEIGHT (POUND) |
|-----------------|------------------------------------------------------------|----------------|
| OH-15           | #2 DOUBLE LOOP COIL CHAIN WITH HANGER                      | 3              |
| OH-15-YEL       | #2 CHAIN WITH HANGER WITH POWDER-COAT YELLOW               | 3              |
| OH-15R          | #2 CHAIN & HANGER WITH REFLECTOR                           | 4              |
| OH-HD           | HD PROOF COIL CHAIN (3/16" THICK) W/HANGER                 | 7              |
| OH-15-STRAP     | 15 FOOT NYLON STRAP & HANGER KIT                           | 3              |
| STRAP-3-WC      | 3 FOOT NYLON STRAP                                         | 2              |
| STRAP-15-WC     | 15 FOOT NYLON STRAP                                        | 4              |
| WC-H            | WHEEL CHOCK HOLDER (CAPACITY 40 LB. / USABLE WIDTH 111/4") | 3              |
| WC-H-R          | DELUXE WHEEL CHOCK HOLDER (CAPACITY 40 LB.)                | 9              |
| TMCH-RWC-8*     | TRUCK MOUNTED WHEEL CHOCK HOLDER                           | 8              |
| SA-1012         | ALUMINUM WHEEL CHOCK SIGN                                  | 1              |
| SF-1012         | REFLECTIVE ALUMINUM WHEEL CHOCK SIGN                       | 1              |
| SV-1012         | VINYL WHEEL CHOCK STICKER                                  | 2              |