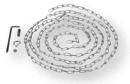

## Wheel Chock Accessories

Chain and Hangers - Discourage theft and misplacement of wheel chocks. Facilitate safety in the dock area. 15' chain attaches to the hanger. Hanger is then secured to the dock wall. Chain is fastened to the chock with cold shut. OH-15-YEL bright color for clear visibility.

| MODEL<br>Number | DESCRIPTION                                                | WEIGHT (POUND) |
|-----------------|------------------------------------------------------------|----------------|
| OH-15           | #2 DOUBLE LOOP COIL CHAIN WITH HANGER                      | 3              |
| OH-15-YEL       | #2 CHAIN WITH HANGER WITH POWDER-COAT YELLOW               | 3              |
| OH-15R          | #2 CHAIN & HANGER WITH REFLECTOR                           | 4              |
| OH-HD           | HD PROOF COIL CHAIN (3/16" THICK) W/HANGER                 | 7              |
| OH-15-STRAP     | 15 FOOT NYLON STRAP & HANGER KIT                           | 3              |
| STRAP-3-WC      | 3 FOOT NYLON STRAP                                         | 2              |
| STRAP-15-WC     | 15 FOOT NYLON STRAP                                        | 4              |
| WC-H            | WHEEL CHOCK HOLDER (CAPACITY 40 LB. / USABLE WIDTH 111/4") | 3              |
| WC-H-R          | DELUXE WHEEL CHOCK HOLDER (CAPACITY 40 LB.)                | 9              |
| TMCH-RWC-8*     | TRUCK MOUNTED WHEEL CHOCK HOLDER                           | 8              |
| SA-1012         | ALUMINUM WHEEL CHOCK SIGN                                  | 1              |
| SF-1012         | REFLECTIVE ALUMINUM WHEEL CHOCK SIGN                       | 1              |
| SV-1012         | VINYL WHEEL CHOCK STICKER                                  | 2              |

<sup>\*</sup>USE WITH RUBBER WHEEL CHOCK WITH EYELET, model RWC-8, SEE PAGE 39

CHAIN & HANGER model OH-15

6

NYLON STRAP model STRAP-3-WC

model WC-H

WHEEL CHOCK HOLDERS WHEEL CHOCK SOLD SEPERATLY

TRUCK MOUNTED
WHEEL CHOCK HOLDER
model TMCH-RWC-8