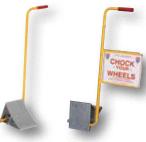

Wheel Chock Holders - Keep wheel chocks safe and prepared for use at any moment. The holder features steel construction for long life and durability, baked-in powder-coated toughness for visibility and predrilled mounting holes for easy attachment. Model WC-H-R includes a vinyl sticker attached to front of holder which reads "The Law Says CHOCK YOUR WHEELS"

Wheel Chock Warning Signs - Warn truck drivers and dock workers to chock their wheels as required by law. Weather resistant. Bright red lettering provides high visibility. Sign has four (4) mounting holes. Reflective sign is available for docks open at dawn and dusk. Signs and Vinyl Sticker measure  $11\frac{3}{4}$ "W x  $9\frac{3}{4}$ "H. More signs available in Facility Maintenance section.

| MODEL<br>Number | DESCRIPTION                                                | WEIGHT (POUND) |
|-----------------|------------------------------------------------------------|----------------|
| OH-15           | #2 DOUBLE LOOP COIL CHAIN WITH HANGER                      | 3              |
| OH-15-YEL       | #2 CHAIN WITH HANGER WITH POWDER-COAT YELLOW               | 3              |
| OH-15R          | #2 CHAIN & HANGER WITH REFLECTOR                           | 4              |
| OH-HD           | HD PROOF COIL CHAIN (3/16" THICK) W/HANGER                 | 7              |
| OH-15-STRAP     | 15 FOOT NYLON STRAP & HANGER KIT                           | 3              |
| STRAP-3-WC      | 3 FOOT NYLON STRAP                                         | 2              |
| STRAP-15-WC     | 15 FOOT NYLON STRAP                                        | 4              |
| WC-H            | WHEEL CHOCK HOLDER (CAPACITY 40 LB. / USABLE WIDTH 111/4") | 3              |
| WC-H-R          | DELUXE WHEEL CHOCK HOLDER (CAPACITY 40 LB.)                | 9              |
| TMCH-RWC-8*     | TRUCK MOUNTED WHEEL CHOCK HOLDER                           | 8              |
| SA-1012         | ALUMINUM WHEEL CHOCK SIGN                                  | 1              |
| SF-1012         | REFLECTIVE ALUMINUM WHEEL CHOCK SIGN                       | 1              |
| SV-1012         | VINYL WHEEL CHOCK STICKER                                  | 2              |