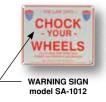

Wheel Chock Warning Signs - Warn truck drivers and dock workers to chock their wheels as required by law. Weather resistant. Bright red lettering provides high visibility. Sign has four (4) mounting holes. Reflective sign is available for docks open at dawn and dusk. Signs and Vinyl Sticker measure  $11\frac{3}{4}$ "W x  $9\frac{3}{4}$ "H. More signs available in Facility Maintenance section.

| MODEL<br>Number | DESCRIPTION                                                | WEIGHT (POUND) |
|-----------------|------------------------------------------------------------|----------------|
| OH-15           | #2 DOUBLE LOOP COIL CHAIN WITH HANGER                      | 3              |
| OH-15-YEL       | #2 CHAIN WITH HANGER WITH POWDER-COAT YELLOW               | 3              |
| OH-15R          | #2 CHAIN & HANGER WITH REFLECTOR                           | 4              |
| OH-HD           | HD PROOF COIL CHAIN (3/16" THICK) W/HANGER                 | 7              |
| OH-15-STRAP     | 15 FOOT NYLON STRAP & HANGER KIT                           | 3              |
| STRAP-3-WC      | 3 FOOT NYLON STRAP                                         | 2              |
| STRAP-15-WC     | 15 FOOT NYLON STRAP                                        | 4              |
| WC-H            | WHEEL CHOCK HOLDER (CAPACITY 40 LB. / USABLE WIDTH 111/4") | 3              |
| WC-H-R          | DELUXE WHEEL CHOCK HOLDER (CAPACITY 40 LB.)                | 9              |
| TMCH-RWC-8*     | TRUCK MOUNTED WHEEL CHOCK HOLDER                           | 8              |
| SA-1012         | ALUMINUM WHEEL CHOCK SIGN                                  | 1              |
| SF-1012         | REFLECTIVE ALUMINUM WHEEL CHOCK SIGN                       | 1              |
| SV-1012         | VINYL WHEEL CHOCK STICKER                                  | 2              |