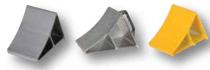

## **Aluminum Wheel Chocks**

Constructed of extruded lightweight aluminum that is easy to handle. Features a serrated top to grip the tire and a triple edged bottom to grip the ground. Optional handle and sign attachment available. Customized signs available.

| TYPE | MODEL<br>Number | DESCRIPTION           | WHEEL CHOCK<br>(W x H x L)                                                | WEIGHT<br>(POUND) |
|------|-----------------|-----------------------|---------------------------------------------------------------------------|-------------------|
| Α    | EALUM-7         | CHOCK                 | 7" x 8" x 11¾"                                                            | 8                 |
| В    | EALUM-7-HNDG    | CHOCK WITH HAND GRIP  | 7" x 8" x 13 <sup>1</sup> / <sub>16</sub> "                               | 7                 |
| С    | EALUM-YEL       | YELLOW CHOCK          | 7" x 8" x 11¾"                                                            | 8                 |
| D    | EALUM-7-H*      | CHOCK WITH HANDLE     | 7" x 7 <sup>11</sup> / <sub>16</sub> " x 11 <sup>7</sup> / <sub>8</sub> " | 13                |
| E    | EALUM-7-HS      | CHOCK W/HANDLE / SIGN | 7" x 7 <sup>11</sup> / <sub>16</sub> " x 11 <sup>7</sup> / <sub>8</sub> " | 13                |
| F    | CWS-13*         | CHOCK W/FLAG          | 7" x 8" x 11 <sup>7</sup> / <sub>8</sub> "                                | 16                |

<sup>\*</sup>D-RING PROVIDED FOR ATTACHING SECURITY CHAIN (CHAIN NOT INCLUDED.)

A) EALUM-7 B) EALUM-7-HNDG C) EALUM-YEL

F) CWS-13

D) EALUM-7-H

E) EALUM-7-HS