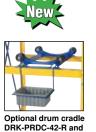

## Horizontal Drum Storage Racks

Horizontal Drum Storage Racks provide orderly storage for 30 & 55 gallon drums. Constructed of heavy duty steel angle and cross bracing is provided for extra strength. The uprights keep drums from accidental roll off and allows forklift entry from the front or rear. Four (4) anchor pads help to prevent tipping. Color is yellow with blue cross braces. Survey sheet for model DRK-SRS-2 available on page 334. Ships knock-down, assembly required.

| MODEL<br>Number | DESCRIPTION     | OVERALL SIZE<br>(W x D x H)                                          | UNIFORM CAPACITY | WEIGHT<br>(POUND) |
|-----------------|-----------------|----------------------------------------------------------------------|------------------|-------------------|
| DRK-1-3         | 3-DRUM RACK     | 34 <sup>7</sup> /8" x 34 <sup>13</sup> /16" x 74 <sup>9</sup> /16"   | 2,400 lb.        | 205               |
| DRK-2-2         | 4-DRUM RACK     | 60 <sup>7</sup> /16" x 34 <sup>13</sup> /16" x 53 <sup>1</sup> /16"  | 3,200 lb.        | 208               |
| DRK-3-2         | 6-DRUM RACK     | 85 <sup>15</sup> /16" x 34 <sup>13</sup> /16" x 53 <sup>1</sup> /16" | 4,800 lb.        | 274               |
| DRK-2-3         | 6-DRUM RACK     | 60 <sup>7</sup> /16" x 34 <sup>13</sup> /16" x 74 <sup>9</sup> /16"  | 4,800 lb.        | 268               |
| DRK-3-3         | 9-DRUM RACK     | 85 <sup>15</sup> /16" x 34 <sup>13</sup> /16" x 74 <sup>9</sup> /16" | 7,200 lb.        | 359               |
| DRK-SRS-2*      | 2-DRUM RACK     | 61½" x 35½" x 31¼"                                                   | 1,600 lb.        | 195               |
| DRK-PRDC-42-R   | OPTIONAL REVOL  | VING DRUM CRADLE                                                     | 800 lb.          | 28                |
| DRK-PRDC-DPN    | OPTIONAL DRIP F | PAN W/ STEEL HOLDER                                                  |                  | 5                 |