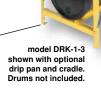

## Horizontal Drum Storage Racks

Horizontal Drum Storage Racks provide orderly storage for 30 & 55 gallon drums. Constructed of heavy duty steel angle and cross bracing is provided for extra strength. The uprights keep drums from accidental roll off and allows forklift entry from the front or rear. Four (4) anchor pads help to prevent tipping. Color is yellow with blue cross braces. Survey sheet for model DRK-SRS-2 available on page 334. Ships knock-down, assembly required.

| MODEL<br>Number | DESCRIPTION     | OVERALL SIZE<br>(W x D x H)                                          | UNIFORM CAPACITY | WEIGHT<br>(POUND) |
|-----------------|-----------------|----------------------------------------------------------------------|------------------|-------------------|
| DRK-1-3         | 3-DRUM RACK     | 34 <sup>7</sup> /8" x 34 <sup>13</sup> /16" x 74 <sup>9</sup> /16"   | 2,400 lb.        | 205               |
| DRK-2-2         | 4-DRUM RACK     | 60 <sup>7</sup> /16" x 34 <sup>13</sup> /16" x 53 <sup>1</sup> /16"  | 3,200 lb.        | 208               |
| DRK-3-2         | 6-DRUM RACK     | 85 <sup>15</sup> /16" x 34 <sup>13</sup> /16" x 53 <sup>1</sup> /16" | 4,800 lb.        | 274               |
| DRK-2-3         | 6-DRUM RACK     | 60 <sup>7</sup> /16" x 34 <sup>13</sup> /16" x 74 <sup>9</sup> /16"  | 4,800 lb.        | 268               |
| DRK-3-3         | 9-DRUM RACK     | 85 <sup>15</sup> /16" x 34 <sup>13</sup> /16" x 74 <sup>9</sup> /16" | 7,200 lb.        | 359               |
| DRK-SRS-2*      | 2-DRUM RACK     | 61½" x 35½" x 31¼"                                                   | 1,600 lb.        | 195               |
| DRK-PRDC-42-R   | OPTIONAL REVOL  | VING DRUM CRADLE                                                     | 800 lb.          | 28                |
| DRK-PRDC-DPN    | OPTIONAL DRIP F | PAN W/ STEEL HOLDER                                                  |                  | 5                 |

<sup>\*</sup>THREE IS THE RECOMMENDED NUMBER THAT CAN BE STACKED ON TOP OF EACH OTHER.