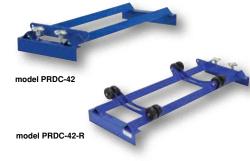

## Pallet Rack Drum Cradles

Pallet Rack Drum Cradles convert standard (42 inch) pallet racks into a versatile horizontal drum cradle. The unit works with either box beams or step beams. Accepts 30 and 55 gallon steel drums. The drum angle is adjustable by using the height-adjustment turn knobs (sloping drum allows user to get 3% more fluid out). Works well with the Hydraulic Drum Stacker and the Drum Positioner. Steel construction with baked-in powder-coated toughness.

Model PRDC-42-R features 3" diameter poly rollers that allow manual drum rotation, making faucet and vent installation more convenient.

*Model PRDC-DPN* includes brackets and prevents leaks from going onto the floor. Usable dimensions: 93/4"W x 71/8"L x 43/16"H.

| MODEL<br>Number | OVERALL SIZE<br>(W x L x H)                                    | ACCEPTABLE<br>Drum types | WEIGHT<br>(POUND) |
|-----------------|----------------------------------------------------------------|--------------------------|-------------------|
| PRDC-42         | 15 <sup>7</sup> /8" x 42½" x 5 <sup>5</sup> /8"                | 30 & 55 GALLON STEEL     | 36                |
| PRDC-42-R       | 17 <sup>3</sup> /8" x 42½" x 6 <sup>15</sup> /16"              | 30 & 55 GALLON STEEL     | 58                |
| PRDC-DPN        | OPTIONAL DRIP PAN W/ STEEL HOLDER (12"W x 149/16"L x 119/16"H) |                          | 5                 |
| PRDC-RK-RF      | PALLET RACK DRUM CRADLE ROLLER KIT                             |                          | 4                 |

(4) Anchor Pads

model PRDC-42 shown with optional Drum Faucet, model JDFT (see page I-33)