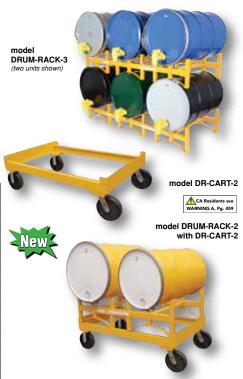

## Stackable Drum Racks

Steel Drum Racks accommodate 55 gallon drums and feature four-way fork truck access. Not recommended for stacking more than four (4) racks high. All steel construction with 1/4" formed steel cradles. Bolt together assembly with hardware included. Yellow painted finish. Models with suffix -SS are stainless steel. Models with suffix -G are galvanized. Drums, drum racks, and drum carts all sold separately.

Models DR-CART-2 & DR-CART-3 Portable Drum Dollies accommodate one drum rack and feature two (2) 8" swivel casters and two (2) 8" swivel casters with wheel brake.

Models DR-CART-2-HLK & DR-CART-3-HLK Portable Drum Carts feature removable push handle and two (2) 8" swivel casters and two (2) 8" swivel casters with wheel brake.

| MODEL<br>Number        | DRUM<br>Capacity | OVERALL SIZE<br>(W x D x H)                                                                  | UNIFORM<br>Capacity | WEIGHT<br>(POUND) |  |  |
|------------------------|------------------|----------------------------------------------------------------------------------------------|---------------------|-------------------|--|--|
| DRUM RACKS             |                  |                                                                                              |                     |                   |  |  |
| DRUM-RACK-2            | 2                | 45½" x 29 <sup>7</sup> /8" x 12¾"                                                            | 1,600 lb.           | 51                |  |  |
| DRUM-RACK-3            | 3                | 71½" x 29 <sup>7</sup> /8" x 12¾"                                                            | 2,400 lb.           | 101               |  |  |
| DRUM-RACK-2-G          | 2                | 45½" x 29 <sup>7</sup> /8" x 12¾"                                                            | 1,600 lb.           | 90                |  |  |
| DRUM-RACK-3-G          | 3                | 71½" x 29 <sup>7</sup> /8" x 12¾"                                                            | 2,400 lb.           | 105               |  |  |
| DRUM-RACK-2-SS         | 2                | 45½" x 29 <sup>7</sup> /8" x 12¾"                                                            | 1,600 lb.           | 90                |  |  |
| DRUM-RACK-3-SS         | 3                | 71½" x 29 <sup>7</sup> /8" x 12¾"                                                            | 2,400 lb.           | 101               |  |  |
| PORTABLE DRUM DOLLIES* |                  |                                                                                              |                     |                   |  |  |
| DR-CART-2              | 2                | 30 <sup>5</sup> / <sub>8</sub> x 46½" x 14 <sup>9</sup> / <sub>16</sub> "                    | 1,600 lb.           | 102               |  |  |
| DR-CART-3              | 3                | 30 <sup>5</sup> / <sub>8</sub> x 72½" x 14 <sup>9</sup> / <sub>16</sub> "                    | 2,400 lb.           | 155               |  |  |
| PORTABLE DRUM CARTS*   |                  |                                                                                              |                     |                   |  |  |
| DR-CART-2-HLK          | 2                | 30 <sup>5</sup> /8" x 54 <sup>1</sup> / <sub>16</sub> " x 39 <sup>13</sup> / <sub>16</sub> " | 1,600 lb.           | 102               |  |  |
| DR-CART-3-HLK          | 3                | 30 <sup>5</sup> /8" x 80 <sup>3</sup> /16" x 39 <sup>13</sup> /16"                           | 2,400 lb.           | 155               |  |  |