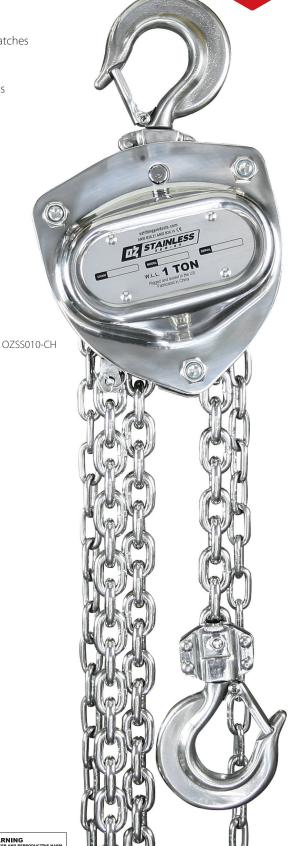

### **CHAIN HOIST**

# STAINLESS |

#### **Features**

- Stainless Steel Type 304 Construction for Corrosion Resistance
- Fully Enclosed Gearing
- Fully Machined Lift Wheel
- Designed for Lifting or Pulling
- Minimal Load Lifting Effort
- Individual Test Certificate and Serial Number
- Forged Stainless Steel Hooks and Safety Latches
- Stainless Steel Hand & Load Chain
- Weather Proof Load Holding Brake
- All Gears and Shafts Run on Roller Bearings
- Stainless Steel Riveted ID Tags
- Low Headroom