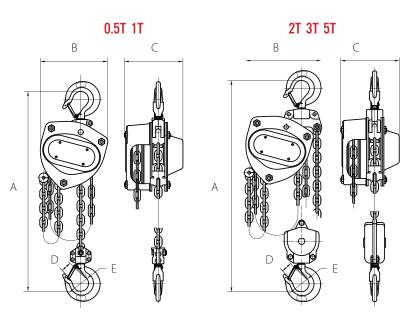

#### Standards - CE, AS1418.2, ASME B30.21, ASME B30.16

|                               | 07 | SS005-CH | OZSS010-CH | 0755020-CH | OZSS030-CH* | O755050-CH* |
|-------------------------------|----|----------|------------|------------|-------------|-------------|
| Capacity (tops)               | -  | 0.5      | 1          | 2          | 3           | 5           |
| Capacity (tons)               |    | 0.5      | ı          | 2          | 3           | 3           |
| Falls of Chain                |    | 1        | 1          | 2          | 2           | 3           |
| Effort to Lift S.W.L (lbs)    |    | 67       | 67         | 74         | 74          | 74          |
| Loadchain Diameter (mm)       |    | 7        | 7          | 7          | 9           | 9           |
| Dimensional Information (in)  | Α  | 14.8     | 14.8       | 16.73      | 22.24       | 27.95       |
|                               | В  | 6.77     | 6.77       | 7.56       | 9.06        | 14.37       |
|                               | C  | 5.94     | 5.94       | 5.94       | 6.81        | 7.44        |
| Hook-opening, upper & lower   | D  | 1.02     | 1.02       | 1.33       | 1.53        | 1.61        |
|                               | Е  | 1.57     | 1.57       | 1.96       | 2.16        | 2.55        |
| Net Weight of Head Only (lbs) |    | 16.3     | 16.3       | 22.9       | 34.7        | 66.1        |