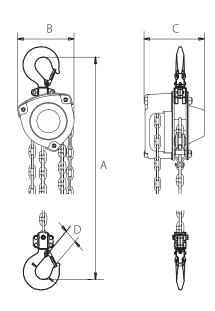

#### Standards - CE, ASME B30.16 and AS1418.2

|                             | OZI | ND025-CH | OZIND005-CH | OZIND010-CH | OZIND020-CH |
|-----------------------------|-----|----------|-------------|-------------|-------------|
| Capacity (tons)             |     | 0.25     | 0.5         | 1           | 2           |
| Effort to Lift S.W.L (lbs)  |     | 55       | 55          | 66          | 88          |
| Falls of Chain              |     | 1        | 1           | 1           | 1           |
| Load Chain Diameter (mm)    |     | 4x12     | 5x15        | 6x18        | 8x24        |
|                             | Α   | 10.2     | 12.8        | 14.6        | 17.5        |
|                             | В   | 4.18     | 5.35        | 5.75        | 7.32        |
| Product Dimensions (in)     | C   | 4.02     | 5.2         | 5.98        | 6.14        |
| Hook-opening, Upper & Lower | D   | 1.3      | 1.38        | 1.73        | 2           |
| Net Weight (lbs)            |     | 4        | 10          | 16          | 19          |