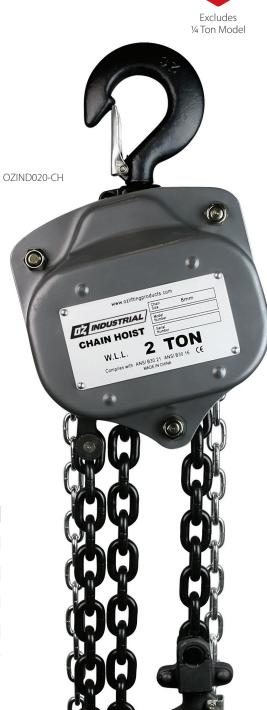

## **CHAIN HOIST**

# TZ INDUSTRIAL

#### **Features**

- All-steel construction
- Long lasting powder coat finish
- Minimal load lifting effort
- 100% load tested Grade 80 alloy chain
- Weston-Style brake system with twin pawl design
- · Zinc plated hand chain
- Fully-enclosed gearing
- Load sheave bearings
- Forged alloy steel hooks
- Thrust bearing on lower hook
- Heavy-duty latches

#### Standards - CE, ASME B30.16 and AS1418.2

|                             | OZI | ND025-CH | OZIND005-CH | OZIND010-CH | OZIND020-CH |
|-----------------------------|-----|----------|-------------|-------------|-------------|
| Capacity (tons)             |     | 0.25     | 0.5         | 1           | 2           |
| Effort to Lift S.W.L (lbs)  |     | 55       | 55          | 66          | 88          |
| Falls of Chain              |     | 1        | 1           | 1           | 1           |
| Load Chain Diameter (mm)    |     | 4x12     | 5x15        | 6x18        | 8x24        |
|                             | Α   | 10.2     | 12.8        | 14.6        | 17.5        |
|                             | В   | 4.18     | 5.35        | 5.75        | 7.32        |
| Product Dimensions (in)     | C   | 4.02     | 5.2         | 5.98        | 6.14        |
| Hook-opening, Upper & Lower | D   | 1.3      | 1.38        | 1.73        | 2           |
| Net Weight (lbs)            |     | 4        | 10          | 16          | 19          |