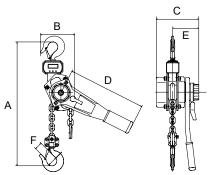

## **Standards - CE, ASME B30.21, AS1418.2**

|                             | 0  | ZDH075-XXLH    | OZDH150-XXLH   | OZDH300-XXLH   | OZDH600-XXLH   | 07DH900-XXI H  |
|-----------------------------|----|----------------|----------------|----------------|----------------|----------------|
|                             | O. | LDIIO/ J-XXLII | OZDITI30-XXLII | OZDII300-XXLII | OZDIIO00-XXLII | OZDIIJOU-AKLII |
| Capacity (tons)             |    | 0.75           | 1.5            | 3              | 6              | 9              |
| Effort to Lift S.W.L (lbs)  |    | 31.4           | 49.5           | 72             | 76.5           | 81             |
| Falls of Chain              |    | 1              | 1              | 1              | 2              | 3              |
| Load Chain Diameter (mm)    |    | 6x18           | 8x24           | 10x30          | 10x30          | 10x30          |
| Product Dimensions (in)     | Α  | 14.96          | 16.73          | 21.65          | 24.41          | 27.56          |
|                             | В  | 5.28           | 5.91           | 7.48           | 9.53           | 12.09          |
|                             | C  | 5.71           | 6.89           | 7.68           | 7.68           | 7.68           |
|                             | D  | 11.22          | 16.14          | 16.14          | 16.14          | 16.14          |
|                             | Е  | 3.39           | 3.94           | 4.53           | 4.53           | 4.53           |
| Hook-opening, Upper & Lower | F  | 1.06           | 1.42           | 1.50           | 1.89           | 2.13           |
| Net Weight (lbs)            |    | 16.5           | 27.94          | 45.10          | 66.00          | 96.80          |
|                             |    |                |                |                |                |                |

## Standard Lift: 5, 10, 15, 20 ft. We also do custom rigging

Dimensions and illustrations are for reference only and subject to change without notice. XX in hoist model number indicates length of lift by foot.