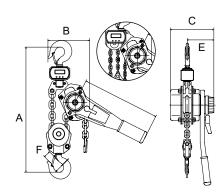

## **Standards - CE, ASME B30.21, AS1418.2**

|                             | 0  | ZDH075-XXLH    | OZDH150-XXLH   | OZDH300-XXLH   | OZDH600-XXLH   | 07DH900-XXI H  |
|-----------------------------|----|----------------|----------------|----------------|----------------|----------------|
|                             | O. | LDIIO/ J-XXLII | OZDITI30-XXLII | OZDII300-XXLII | OZDIIO00-XXLII | OZDIIJOU-AKLII |
| Capacity (tons)             |    | 0.75           | 1.5            | 3              | 6              | 9              |
| Effort to Lift S.W.L (lbs)  |    | 31.4           | 49.5           | 72             | 76.5           | 81             |
| Falls of Chain              |    | 1              | 1              | 1              | 2              | 3              |
| Load Chain Diameter (mm)    |    | 6x18           | 8x24           | 10x30          | 10x30          | 10x30          |
| Product Dimensions (in)     | Α  | 14.96          | 16.73          | 21.65          | 24.41          | 27.56          |
|                             | В  | 5.28           | 5.91           | 7.48           | 9.53           | 12.09          |
|                             | C  | 5.71           | 6.89           | 7.68           | 7.68           | 7.68           |
|                             | D  | 11.22          | 16.14          | 16.14          | 16.14          | 16.14          |
|                             | Е  | 3.39           | 3.94           | 4.53           | 4.53           | 4.53           |
| Hook-opening, Upper & Lower | F  | 1.06           | 1.42           | 1.50           | 1.89           | 2.13           |
| Net Weight (lbs)            |    | 16.5           | 27.94          | 45.10          | 66.00          | 96.80          |
|                             |    |                |                |                |                |                |

## Standard Lift: 5, 10, 15, 20 ft. We also do custom rigging

Dimensions and illustrations are for reference only and subject to change without notice. XX in hoist model number indicates length of lift by foot.