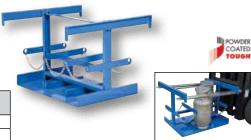

## Fork Truck LP Tank Caddy

Holds up to six (6) LP tanks up to 12" in diameter each. Made of all steel construction. Safety chains to hold the tanks in place are standard. Portable with fork truck. Optional caster kit available, *CYL-CK*.

| MODEL<br>NUMBER | OVERALL SIZE<br>(W x L x H)            | ACCOMMODATES<br>Cylinders | WEIGHT<br>(POUND) |
|-----------------|----------------------------------------|---------------------------|-------------------|
| LP-170          | 38¼" x 39¼" x 29"                      | 12" DIAMETER x 24" HIGH   | 258               |
| CYL-CK          | FOUR (4) SWIVEL POLY CASTERS WITH LOCK |                           | 23                |