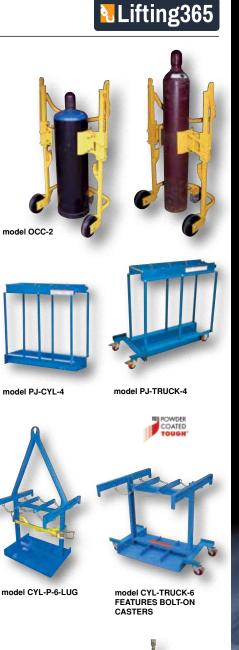

## Portable Cylinder Clutcher

Designed for lifting and moving gas cylinders with automatic operation. Simply raise and lower handle to operate. Unit raises cylinders 2" off the ground. Works with cylinder diameters between  $8\frac{1}{2}$ " to  $12\frac{1}{2}$ ". Includes one (1) 5" x 2" swivel with brake, poly on steel back caster and two (2) 8" x 2" rigid, glass filled nylon casters. Welded steel construction with painted yellow finish.

| MODEL  | OVERALL SIZE                                                       | UNIFORM  | ACCOMMODATES    | WEIGHT  |
|--------|--------------------------------------------------------------------|----------|-----------------|---------|
| NUMBER | (W x L x H)                                                        | Capacity | Cylinders       | (POUND) |
| OCC-2  | 32 <sup>15</sup> /16" x 28 <sup>5</sup> /16" x 53 <sup>3</sup> /8" | 200 lb.  | 81⁄2" to 121⁄2" | 162     |

## **Cylinder Caddies**

Transport cylinders safely with casters, overhead lifting assembly, fork mounted, or pallet jack style cylinder caddies. These units can hold anywhere from 2 to 8 cylinders and come complete with safety chains to secure the cylinders in place. Made of all steel construction, these units hold cylinders up to 9½" in diameter. Includes web ratchet retaining strap and edge lip for added safety.

| MODEL<br>NUMBER           | USE WITH                | UNIFORM<br>Capacity     | NUMBER OF<br>Cylinders | WEIGHT<br>(POUND) |
|---------------------------|-------------------------|-------------------------|------------------------|-------------------|
| <b>CYLINDER CADDIES (</b> | NO CASTERS)             |                         |                        | , ,               |
| CYL-P-4                   | FORK TRUCK              | 800 lb.                 | 4                      | 173               |
| CYL-P-6                   | FORK TRUCK              | 800 lb.                 | 6                      | 188               |
| CYL-P-8                   | FORK TRUCK              | 800 lb.                 | 8                      | 231               |
| PJ-CYL-2*                 | PALLET TRUCK            | 400 lb.                 | 2                      | 49                |
| PJ-CYL-4*                 | PALLET TRUCK            | 600 lb.                 | 4                      | 90                |
| <b>CYLINDER CADDIES V</b> | VITH 4" POLY SWIVEL W   | ITH LOCK CASTERS (BC    | DLT-ON)                |                   |
| CYL-TRUCK-4               | FORK TRUCK              | 800 lb.                 | 4                      | 212               |
| CYL-TRUCK-6               | FORK TRUCK              | 800 lb.                 | 6                      | 278               |
| CYL-TRUCK-8               | FORK TRUCK              | 800 lb.                 | 8                      | 297               |
| CYLINDER CADDIES V        | VITH 4" POLY, TWO (2) S | WIVEL WITH LOCK, TW     | (0 (2) RIGID (BOLT-C   | DN)               |
| PJ-TRUCK-2                |                         | 400 lb.                 | 2                      | 88                |
| PJ-TRUCK-4                |                         | 600 lb.                 | 4                      | 139               |
| <b>CYLINDER CADDIES V</b> | VITH OVERHEAD LIFTING   | <b>ASSEMBLY</b>         |                        |                   |
| CYL-P-4-LUG               | FORK TRUCK              | 800 lb.                 | 4                      | 223               |
| CYL-P-6-LUG               | FORK TRUCK              | 800 lb.                 | 6                      | 228               |
| CYL-P-8-LUG               | FORK TRUCK              | 800 lb.                 | 8                      | 281               |
| *RETROFIT CASTER OPT      | ION AVAILABLE, model PJ | I-CYI -CK (4" POLY, TWO | (2) SWIVEL W/ LOCK.    | TWO (2)           |