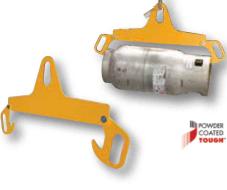

## LP Tank Lifter

The LP Tank Lifter is a great addition to manufacturing and maintenance facilities. The lifter is constructed of steel, with a baked-in powder-coated toughness, for supreme strength and durability throughout daily use. The unit also contains a bright finish for both security and discernibility, both indoors and out. To use, simply attach the lifter to a lifting device, such as a fork truck, by utilizing the centrally located chain/hook opening. Once the unit is secured, place the arms tightly under the top and base ridges of the LP tank, lift to the desired height, and transport to the preferred location.

| MODEL  | OVERALL SIZE                                                   | ACCOMMODATES | UNIFORM  | WEIGHT  |
|--------|----------------------------------------------------------------|--------------|----------|---------|
| NUMBER | (W x L x H)                                                    | DIAMETERS    | Capacity | (POUND) |
| BTX-LP | 34 <sup>5</sup> /16" x <sup>7</sup> /8" x 15 <sup>9</sup> /16" | 25" to 30"   | 200 lb.  | 13      |