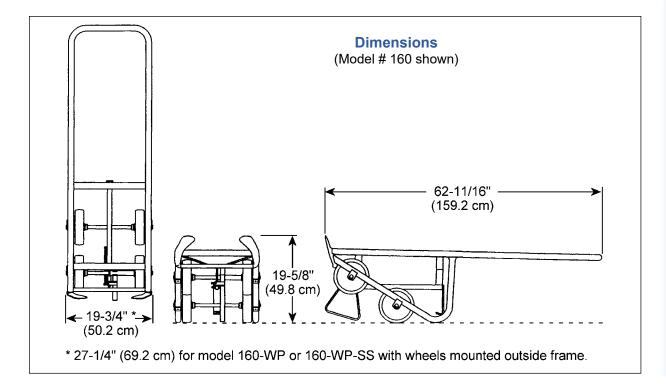

# 4-Wheel Drum Trucks 160 Series

MADE IN USA

| Model # | Description        | Domestic Ship Weight | Domestic Ship Dimensions            |
|---------|--------------------|----------------------|-------------------------------------|
| 160     | 4-Wheel Drum Truck | 75 Lb. (34 kg)       | L 25" W 21" H 35" (64 x 54 x 89 cm) |