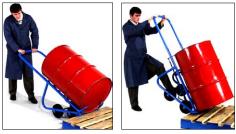

### **Dispense drum with ease**

When pouring a drum the frame and extendable support prop stabilize the truck in horizontal position. The truck also stands alone with extendable support prop.

Models with 10" pneumatic wheels mounted outside the frame are designed for traveling over rough terrain or grating. Model 160-WP-SS is made of type 304 stainless steel.