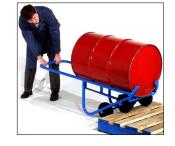

## Move drums on and off pallets

Roll a drum onto pallet. . .

. . .or tilt on edge of pallet. Extra long handle provides leverage for control.