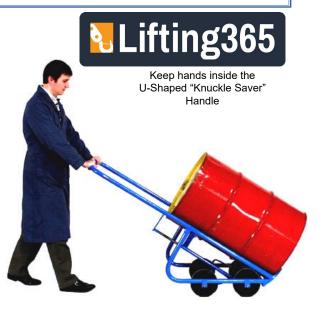

USA

MADE

IN

- Hands are protected within U-shaped knuckle saving handle
- Capacity: 1,000 lb. (454 kg)
- Ships boxed, with minor assembly required
- Handle 30, 55 or 85 gallon steel drum, and most rimmed plastic and fiber drums