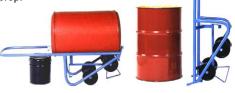

#### Ergonomic and versatile drum trucks to transport and dispense from drum. Stand alone on 4 wheels, or stands upright f

- Ergonomic, extremely versatile drum trucks
- Designed and built for safety
- Truck carries full weight of drum. No need to balance or support drum weight
- Move and turn easily on four 8" MORTUF polyolefin roller-bearing wheels
- Forged steel toe prongs
  - Wide and rounded to protect drum
  - Specially shaped to ease pick-up of drum

USA

MADE

IN

- Hands are protected within U-shaped knuckle saving handle
- Capacity: 1,000 lb. (454 kg)
- Ships boxed, with minor assembly required
- Handle 30, 55 or 85 gallon steel drum, and most rimmed plastic and fiber drums