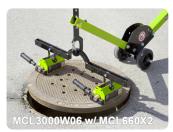

Several magnet and hook configurations are available for use with your dolly

Use each dolly with either a single magnet in the center of the manhole cover, or with two magnets and a spreader bar (magnets and spreader bar sold separately). When using two magnets on a spreader bar, the load is more balanced—ideal for large covers or heavily textured surfaces. The spreader bar has three location holes so you can place the magnets where you gain the best magnet-to-steel-ratio. A sample of common On/Off Locking Rare Earth magnet choices are listed in the table below. Contact us to for more information on other magnet options.

| MCL3W12VL1200                                                                                                                                                                      | Aluminum Dolly with 12" Wheels and VersaLift Magnet                   | 34 + 37 |  |
|------------------------------------------------------------------------------------------------------------------------------------------------------------------------------------|-----------------------------------------------------------------------|---------|--|
| For 36" and greater dia. Manhole Covers or Grates, Vented Lids, Heavily Textured Surfaces a Dolly, plus a Spreader Bar with (2) magnets from menu below, i.e. MCL200W06 + MCL660X2 |                                                                       |         |  |
| Dollies Only                                                                                                                                                                       |                                                                       |         |  |
| MCL2000W06                                                                                                                                                                         | Dolly, Steel, 6" Wheels                                               | 46      |  |
| MCL2000W10                                                                                                                                                                         | Dolly, Steel, 10" Wheels                                              | 52      |  |
| MCL2000W12                                                                                                                                                                         | Dolly, Steel, 12" All-Terrain Wheels                                  | 52      |  |
| MCL3000W06                                                                                                                                                                         | Dolly, Aluminum, 6" Wheels                                            | 29      |  |
| MCL3000W10                                                                                                                                                                         | Dolly, Aluminum, 10" Wheels                                           | 34      |  |
| MCL3000W12                                                                                                                                                                         | Dolly, Aluminum, 12" All-Terrain Wheels                               | 34      |  |
| Magnet Options                                                                                                                                                                     |                                                                       |         |  |
| MCL660X2                                                                                                                                                                           | Spreader Bar with (2) PNL0800 Magnets                                 | 49      |  |
| MCL600X2                                                                                                                                                                           | Spreader Bar with (2) Premium VL0600 Magnets                          | 47      |  |
| PNL0800                                                                                                                                                                            | Powerlift® Magnet only, 800 lbs Rating                                | 21      |  |
| PNL1600                                                                                                                                                                            | Powerlift® Magnet only,1600 lbs Rating                                | 51      |  |
| VL0600                                                                                                                                                                             | VersaLift™ Premium Lightweight Rare Earth Lift Magnet, 600 lb Rating  | 20      |  |
| VL1200                                                                                                                                                                             | VersaLift™ Premium Lightweight Rare Earth Lift Magnet, 1200 lb Rating | 37      |  |
| Accessories                                                                                                                                                                        |                                                                       |         |  |
| MCLWC18X16                                                                                                                                                                         | Wheel Chocks 18" x 16"                                                | 17.5    |  |
| MCLHOOKEXT                                                                                                                                                                         | Dolly Hook Extension for Manhole Covers up to 48"                     | 3       |  |