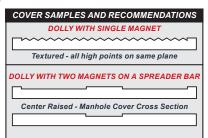

Several magnet and hook configurations are available for use with your dolly

Use each dolly with either a single magnet in the center of the manhole cover, or with two magnets and a spreader bar (magnets and spreader bar sold separately). When using two magnets on a spreader bar, the load is more balanced—ideal for large covers or heavily textured surfaces. The spreader bar has three location holes so you can place the magnets where you gain the best magnet-to-steel-ratio. A sample of common On/Off Locking Rare Earth magnet choices are listed in the table below. Contact us to for more information on other magnet options.

Low Center - Manhole Cover Cross Section

| Manhole Cover up to 26" dia Magnet & Dolly Combo                                          |                                                     |              |  |
|-------------------------------------------------------------------------------------------|-----------------------------------------------------|--------------|--|
| Model No.                                                                                 | Description                                         | Weight (lbs) |  |
| MCL2W06PNL0800                                                                            | Steel Dolly with 6" Wheels and PowerLift Magnet     | 46 + 21      |  |
| MCL2W12PNL0800                                                                            | Steel Dolly with 12" Wheels and PowerLift Magnet    | 52 + 21      |  |
| MCL3W06VL0600                                                                             | Aluminum Dolly with 6" Wheels and VersaLift Magnet  | 29 + 20      |  |
| MCL3W12VL0600                                                                             | Aluminum Dolly with 12" Wheels and VersaLift Magnet | 34 + 20      |  |
| 30"-35" dia. Manhole Covers & Trench Grates - Magnet & Dolly Combo                        |                                                     |              |  |
| MCL2W06PNL1600                                                                            | Steel Dolly with 6" Wheels and PowerLift Magnet     | 46 + 51      |  |
| MCL2W12PNL1600                                                                            | Steel Dolly with 12" Wheels and PowerLift Magnet    | 52 + 51      |  |
| MCL3W06VL1200                                                                             | Aluminum Dolly with 6" Wheels and VersaLift Magnet  | 29 + 37      |  |
| MCL3W12VL1200                                                                             | Aluminum Dolly with 12" Wheels and VersaLift Magnet | 34 + 37      |  |
| For 26" and greater dia Manhala Carray or Crates Vanted Lide Heaville Tarrivered Craftees |                                                     |              |  |