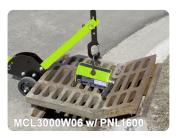

## MANHOLE COVER LIFT DOLLY SYSTEM, MANHOLE COVER LIFT SYSTEM

Easily move heavy manhole covers up to 400 lbs. without worrying about your fingers, toes and back. This cover lift system uses a unique adjustable four-position hook with a four-length retractable handle for terrific leverage, even in tight spots. The three angle positions (90°, 105° and 120°) let you adjust the system for any lifting situation. The safety latch hook makes grabbing the magnet or spreader bar a one-person job. Choose from steel or aluminum manhole dollies. Dollies include your choice of heavy-duty 6", 10" or 12" diameter wheels. The dolly folds up and handle breaks down for easy storage. When fully extended, the handle length is 64"; when folded and collapsed down it is 41" long.

| MCL3W12VL1200                                                                                                                                                                      | Aluminum Dolly with 12" Wheels and VersaLift Magnet                   | 34 + 37 |  |
|------------------------------------------------------------------------------------------------------------------------------------------------------------------------------------|-----------------------------------------------------------------------|---------|--|
| For 36" and greater dia. Manhole Covers or Grates, Vented Lids, Heavily Textured Surfaces a Dolly, plus a Spreader Bar with (2) magnets from menu below, i.e. MCL200W06 + MCL660X2 |                                                                       |         |  |
| Dollies Only                                                                                                                                                                       |                                                                       |         |  |
| MCL2000W06                                                                                                                                                                         | Dolly, Steel, 6" Wheels                                               | 46      |  |
| MCL2000W10                                                                                                                                                                         | Dolly, Steel, 10" Wheels                                              | 52      |  |
| MCL2000W12                                                                                                                                                                         | Dolly, Steel, 12" All-Terrain Wheels                                  | 52      |  |
| MCL3000W06                                                                                                                                                                         | Dolly, Aluminum, 6" Wheels                                            | 29      |  |
| MCL3000W10                                                                                                                                                                         | Dolly, Aluminum, 10" Wheels                                           | 34      |  |
| MCL3000W12                                                                                                                                                                         | Dolly, Aluminum, 12" All-Terrain Wheels                               | 34      |  |
| Magnet Options                                                                                                                                                                     |                                                                       |         |  |
| MCL660X2                                                                                                                                                                           | Spreader Bar with (2) PNL0800 Magnets                                 | 49      |  |
| MCL600X2                                                                                                                                                                           | Spreader Bar with (2) Premium VL0600 Magnets                          | 47      |  |
| PNL0800                                                                                                                                                                            | Powerlift® Magnet only, 800 lbs Rating                                | 21      |  |
| PNL1600                                                                                                                                                                            | Powerlift® Magnet only,1600 lbs Rating                                | 51      |  |
| VL0600                                                                                                                                                                             | VersaLift™ Premium Lightweight Rare Earth Lift Magnet, 600 lb Rating  | 20      |  |
| VL1200                                                                                                                                                                             | VersaLift™ Premium Lightweight Rare Earth Lift Magnet, 1200 lb Rating | 37      |  |
| Accessories                                                                                                                                                                        |                                                                       |         |  |
| MCLWC18X16                                                                                                                                                                         | Wheel Chocks 18" x 16"                                                | 17.5    |  |
| MCLHOOKEXT                                                                                                                                                                         | Dolly Hook Extension for Manhole Covers up to 48"                     | 3       |  |