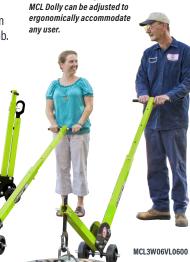

|                                                                       |         |  |
| MCLWC18X16                                                                                                                                                                         | Wheel Chocks 18" x 16"                                                | 17.5    |  |
| MCLHOOKEXT                                                                                                                                                                         | Dolly Hook Extension for Manhole Covers up to 48"                     | 3       |  |











It doesn't matter if you are 5'6" or 6'5", the