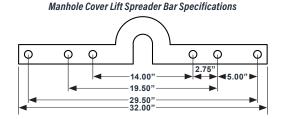

Several magnet and hook configurations are available for use with your dolly

Use each dolly with either a single magnet in the center of the manhole cover, or with two magnets and a spreader bar (magnets and spreader bar sold separately). When using two magnets on a spreader bar, the load is more balanced—ideal for large covers or heavily textured surfaces. The spreader bar has three location holes so you can place the magnets where you gain the best magnet-to-steel-ratio. A sample of common On/Off Locking Rare Earth magnet choices are listed in the table below. Contact us to for more information on other magnet options.

| MCL3W12VL1200                                                                                                                                                                      | Aluminum Dolly with 12" Wheels and VersaLift Magnet                   | 34 + 37 |  |
|------------------------------------------------------------------------------------------------------------------------------------------------------------------------------------|-----------------------------------------------------------------------|---------|--|
| For 36" and greater dia. Manhole Covers or Grates, Vented Lids, Heavily Textured Surfaces a Dolly, plus a Spreader Bar with (2) magnets from menu below, i.e. MCL200W06 + MCL660X2 |                                                                       |         |  |
| Dollies Only                                                                                                                                                                       |                                                                       |         |  |
| MCL2000W06                                                                                                                                                                         | Dolly, Steel, 6" Wheels                                               | 46      |  |
| MCL2000W10                                                                                                                                                                         | Dolly, Steel, 10" Wheels                                              | 52      |  |
| MCL2000W12                                                                                                                                                                         | Dolly, Steel, 12" All-Terrain Wheels                                  | 52      |  |
| MCL3000W06                                                                                                                                                                         | Dolly, Aluminum, 6" Wheels                                            | 29      |  |
| MCL3000W10                                                                                                                                                                         | Dolly, Aluminum, 10" Wheels                                           | 34      |  |
| MCL3000W12                                                                                                                                                                         | Dolly, Aluminum, 12" All-Terrain Wheels                               | 34      |  |
| Magnet Options                                                                                                                                                                     |                                                                       |         |  |
| MCL660X2                                                                                                                                                                           | Spreader Bar with (2) PNL0800 Magnets                                 | 49      |  |
| MCL600X2                                                                                                                                                                           | Spreader Bar with (2) Premium VL0600 Magnets                          | 47      |  |
| PNL0800                                                                                                                                                                            | Powerlift® Magnet only, 800 lbs Rating                                | 21      |  |
| PNL1600                                                                                                                                                                            | Powerlift® Magnet only,1600 lbs Rating                                | 51      |  |
| VL0600                                                                                                                                                                             | VersaLift™ Premium Lightweight Rare Earth Lift Magnet, 600 lb Rating  | 20      |  |
| VL1200                                                                                                                                                                             | VersaLift™ Premium Lightweight Rare Earth Lift Magnet, 1200 lb Rating | 37      |  |
| Accessories                                                                                                                                                                        |                                                                       |         |  |
| MCLWC18X16                                                                                                                                                                         | Wheel Chocks 18" x 16"                                                | 17.5    |  |
| MCLHOOKEXT                                                                                                                                                                         | Dolly Hook Extension for Manhole Covers up to 48"                     | 3       |  |