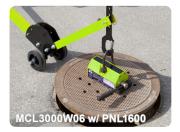

## MANHOLE COVER LIFT DOLLY SYSTEM, MANHOLE COVER LIFT SYSTEM

Easily move heavy manhole covers up to 400 lbs. without worrying about your fingers, toes and back. This cover lift system uses a unique adjustable four-position hook with a four-length retractable handle for terrific leverage, even in tight spots. The three angle positions (90°, 105° and 120°) let you adjust the system for any lifting situation. The safety latch hook makes grabbing the magnet or spreader bar a one-person job. Choose from steel or aluminum manhole dollies. Dollies include your choice of heavy-duty 6", 10" or 12" diameter wheels. The dolly folds up and handle breaks down for easy storage. When fully extended, the handle length is 64"; when folded and collapsed down it is 41" long.

Low Center - Manhole Cover Cross Section

| Manhole Cover up to 26" dia Magnet & Dolly Combo                                          |                                                     |              |  |
|-------------------------------------------------------------------------------------------|-----------------------------------------------------|--------------|--|
| Model No.                                                                                 | Description                                         | Weight (lbs) |  |
| MCL2W06PNL0800                                                                            | Steel Dolly with 6" Wheels and PowerLift Magnet     | 46 + 21      |  |
| MCL2W12PNL0800                                                                            | Steel Dolly with 12" Wheels and PowerLift Magnet    | 52 + 21      |  |
| MCL3W06VL0600                                                                             | Aluminum Dolly with 6" Wheels and VersaLift Magnet  | 29 + 20      |  |
| MCL3W12VL0600                                                                             | Aluminum Dolly with 12" Wheels and VersaLift Magnet | 34 + 20      |  |
| 30"-35" dia. Manhole Covers & Trench Grates - Magnet & Dolly Combo                        |                                                     |              |  |
| MCL2W06PNL1600                                                                            | Steel Dolly with 6" Wheels and PowerLift Magnet     | 46 + 51      |  |
| MCL2W12PNL1600                                                                            | Steel Dolly with 12" Wheels and PowerLift Magnet    | 52 + 51      |  |
| MCL3W06VL1200                                                                             | Aluminum Dolly with 6" Wheels and VersaLift Magnet  | 29 + 37      |  |
| MCL3W12VL1200                                                                             | Aluminum Dolly with 12" Wheels and VersaLift Magnet | 34 + 37      |  |
| For 26" and greater dia Manhala Carray or Crates Vanted Lide Heaville Tarrivered Craftees |                                                     |              |  |