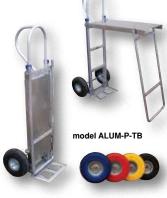

# Hand Trucks with Fold-Down Platform

**NOSE PLATE** 

(W x D)

18" x 7½" / 12" x 27

18" x 71/2" / 12" x 27"

10" x 3½

This lightweight aluminum hand truck features an integral work bench. Work bench conveniently folds flat for storage. Now a sturdy work bench can be moved to where it is needed most. Provides for a more comfortable and ergonomically correct work position. P-handle design allows for easy maneuverability. Hand truck rolls smoothly on 10" wheels. Nose plate, while in the hand truck position, is 7½" x 18". Uniform capacity of cart is 500 pounds and shelf capacity is 100 pounds. Assembly required.

| MODEL<br>Number | FOLD-DOWN<br>Platform | OVERALL SIZE<br>(W x D x H)                                                 | WHEEL<br>Type | WHEEL<br>COLOR | WEIGHT<br>(POUND) |
|-----------------|-----------------------|-----------------------------------------------------------------------------|---------------|----------------|-------------------|
| ALUM-P-TB       | 131/4"W x 30"D        | 19¾" x 48" x 50¾"                                                           | PNEUMATIC     | BLACK          | 47                |
| ALUM-P-TB-UFBL  | 131/4"W x 30"D        | 195/8" x 48" x 503/4"                                                       | FOAM FILLED   | BLUE           | 47                |
| ALUM-P-TB-UFRD  | 13¼"W x 30"D          | 20 <sup>13</sup> / <sub>16</sub> " x 48" x 50 <sup>3</sup> / <sub>4</sub> " | FOAM FILLED   | RED            | 47                |
| ALUM-P-TB-UFYL  | 13¼"W x 30"D          | 20 <sup>13</sup> / <sub>16</sub> " x 48" x 50 <sup>3</sup> / <sub>4</sub> " | FOAM FILLED   | YELLOW         | 47                |
| ALUM-P-TB-UFBK  | 13¼"W x 30"D          | 20 <sup>13</sup> / <sub>16</sub> " x 48" x 50 <sup>3</sup> / <sub>4</sub> " | FOAM FILLED   | BLACK          | 47                |

SUFFIX "UF" STANDS FOR URETHANE SOLID FOAM WHEELS