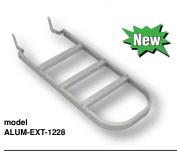

# Aluminum Folding Nose Extension

The Aluminum Folding Nose Extension offers a large surface area for large and bulky items. Easy to install and attaches to a variety of aluminum hand trucks with an inside frame width of 9". The nose extension folds up against the hand truck when not in use and for easy storage.

Works with models ALUM-H, ALUM-LOOP, ALUM-LOOP-H, ALUM-PIN, ALUM-CONV, and ALUM-CONV-B on page 357.