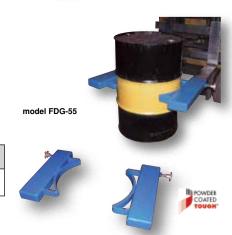

## Fork Mounted Drum Grippers

Designed for use with fork trucks fitted with hydraulic lateral fork positioner only. The pair of Fork Mounted Drum Grippers easily attach to your forks for easy drum positioning. Available for use with 30 and 55 gallon steel drums. Secure to forks with friction-lock screw mechanism. Welded steel construction with a baked-in powder-coated toughness.

| MODEL<br>Number | ACCEPTABLE<br>Drum Sizes | UNIFORM<br>Capacity | USABLE<br>Fork Opening | WEIGHT<br>(POUND) |
|-----------------|--------------------------|---------------------|------------------------|-------------------|
| FDG-55⊙         | 55 GALLON                | 800 lb.             | 51/2"W x 21/2"H        | 82                |
| FDG-30          | 30 GALLON                | 800 lb.             | 51/2"W x 21/2"H        | 82                |