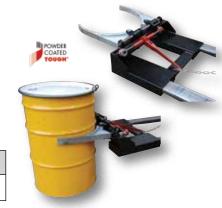

## Spring Grip Fork Mounted Drum Gripper

The Drum Gripper creates a functional and efficient way to transport drums from workstation to workstation. The welded steel construction with a baked-in powder-coated toughness, durable and long lasting in the harshest of environments. Once the drum gripper arms are placed around the drum, simply use the ratchet to tighten the arms in place for a firm hold on the drum. After moving the drum to the desired location, release the ratchet tension and un-ratchet until drum is free. The unit has a foldable design for less storage space when not in use. Works with 30, 55, and 85 gallon steel, plastic, and fiber drums. 75%"W x 17%"H usable fork pocket, 1934" on center.

| MODEL  | ACCEPTABLE            | UNIFORM                                         | OPERATION         | WEIGHT  |
|--------|-----------------------|-------------------------------------------------|-------------------|---------|
| Number | Drum Sizes            | Capacity                                        |                   | (POUND) |
| DGS-AG | 30, 55 & 85<br>GALLON | 1,500 lb. (STEEL, FIBER)<br>1,000 lb. (PLASTIC) | MANUAL<br>RATCHET | 164     |