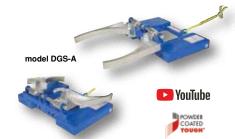

## **Drum Grippers**

Drum Grippers make it easy to pick up one or two steel drums without leaving the seat of the fork truck. Simply slip the forks into the fork tubes, fasten the safety restraint and the Drum Gripper is ready to go. The knuckle gripping system is lowered around the drum, gripped tightly, and then lifted into the air. Drum is automatically released by lowering the forks. All models feature hinged folding design for storage.

| MODEL<br>Number | ACCEPTABLE DRUM SIZE<br>(GALLON) / FINISH | UNIFORM<br>Capacity | OVERALL SIZE<br>(W x D x H) | FORK POCKET<br>CENTERS | FORK POCKET<br>SIZE (W x H)                           | WEIGHT<br>(POUND) |
|-----------------|-------------------------------------------|---------------------|-----------------------------|------------------------|-------------------------------------------------------|-------------------|
| DGS-A®          | (1) 30 & 55 - BLUE PC                     | 800 lb.             | 27¾" x 35" x 7½"            | 19¾"                   | 7 <sup>5</sup> /8" x 1 <sup>7</sup> /8"               | 164               |
| DGD-A           | (2) 30 & 55 - BLUE PC                     | 1,500 lb.           | 45" x 35" x 7½"             | 24"                    | 7 <sup>5</sup> /8" x 1 <sup>7</sup> /8"               | 211               |
| DGS-55-D        | (1) 55 - YELLOW PC                        | 1,500 lb.           | 28" x 433/16" x 71/8"       | 201/4"                 | 71/8" x 21/16"                                        | 115               |
| DGD-55-D⊛       | (2) 55 - YELLOW PC                        | 2,000 lb.           | 461/4" x 435/8" x 93/8"     | 25 <sup>7</sup> /8"    | 7 <sup>1</sup> /8" x 2 <sup>5</sup> / <sub>16</sub> " | 223               |
| DGS-55-D-G⊚     | (1) 55 - GALVANIZED                       | 1,500 lb.           | 28" x 433/16" x 71/8"       | 201/4"                 | 6 <sup>7</sup> /8" x 2 <sup>1</sup> /8"               | 150               |
| DGD-55-D-G      | (2) 55 - GALVANIZED                       | 2,000 lb.           | 46" x 241/4" x 91/2"        | 25 <sup>7</sup> /8"    | 6 <sup>7</sup> /8" x 2 <sup>1</sup> /8"               | 258               |
| DGS-A-PSD®*     | (1) 30 & 55 - YELLOW PC                   | 1.500 lb.           | 28" x 24" x 8"              | 201/2"                 | 7 <sup>1</sup> / <sub>8</sub> " x 2½"                 | 147               |