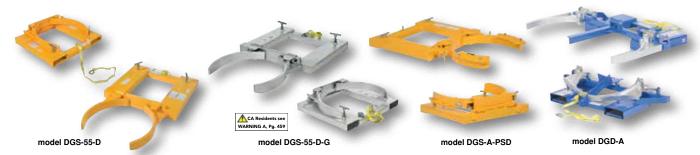

Model DGS-A-PSD features adjustable-width arms for use with both 30 and 55 gallon steel and plastic drums (with top ring or top ridge). Safety restraint included. Welded steel construction with a baked-in powder-coated toughness.

| MODEL<br>Number | ACCEPTABLE DRUM SIZE<br>(GALLON) / FINISH | UNIFORM<br>Capacity | OVERALL SIZE<br>(W x D x H) | FORK POCKET<br>CENTERS | FORK POCKET<br>SIZE (W x H)                           | WEIGHT<br>(POUND) |
|-----------------|-------------------------------------------|---------------------|-----------------------------|------------------------|-------------------------------------------------------|-------------------|
| DGS-A®          | (1) 30 & 55 - BLUE PC                     | 800 lb.             | 27¾" x 35" x 7½"            | 19¾"                   | 7 <sup>5</sup> /8" x 1 <sup>7</sup> /8"               | 164               |
| DGD-A           | (2) 30 & 55 - BLUE PC                     | 1,500 lb.           | 45" x 35" x 7½"             | 24"                    | 7 <sup>5</sup> /8" x 1 <sup>7</sup> /8"               | 211               |
| DGS-55-D        | (1) 55 - YELLOW PC                        | 1,500 lb.           | 28" x 433/16" x 71/8"       | 201/4"                 | 71/8" x 21/16"                                        | 115               |
| DGD-55-D⊛       | (2) 55 - YELLOW PC                        | 2,000 lb.           | 461/4" x 435/8" x 93/8"     | 25 <sup>7</sup> /8"    | 7 <sup>1</sup> /8" x 2 <sup>5</sup> / <sub>16</sub> " | 223               |
| DGS-55-D-G⊚     | (1) 55 - GALVANIZED                       | 1,500 lb.           | 28" x 433/16" x 71/8"       | 201/4"                 | 6 <sup>7</sup> /8" x 2 <sup>1</sup> /8"               | 150               |
| DGD-55-D-G      | (2) 55 - GALVANIZED                       | 2,000 lb.           | 46" x 241/4" x 91/2"        | 25 <sup>7</sup> /8"    | 6 <sup>7</sup> /8" x 2 <sup>1</sup> /8"               | 258               |
| DGS-A-PSD®*     | (1) 30 & 55 - YELLOW PC                   | 1.500 lb.           | 28" x 24" x 8"              | 201/2"                 | 7 <sup>1</sup> / <sub>8</sub> " x 2½"                 | 147               |