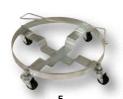

C) Adjustable Drum Dollies, *series DRUM-X*, accommodates 30, 55, 85, and 95 gallon drums or adjusts to fit multiple square and rectangular crates. Blue baked-in powder-coated toughness.

D

| TYPE | MODEL<br>Number | DESCRIPTION     | ACCEPTABLE DRUM<br>Size (Gallon) | CASTER TYPE        | HEIGHT                           | UNIFORM<br>Capacity | WEIGHT<br>(POUND) |
|------|-----------------|-----------------|----------------------------------|--------------------|----------------------------------|---------------------|-------------------|
| Α    | OCTO-55-CI      | OCTO DOLLY      | 55                               | CAST IRON          |                                  | 2,000 lb.           | 40                |
| В    | DRUM-HD         | HEAVY-DUTY      | 55                               | GLASS-FILLED NYLON |                                  | 2,000 lb.           | 40                |
| С    | DRUM-X-H        | ADJUSTABLE      | 30, 55, 85 & 95                  | HARD RUBBER        | 5 <sup>5</sup> / <sub>16</sub> " | 1,000 lb.           | 19                |
| С    | DRUM-X-C        |                 |                                  |                    | 1 16                             |                     | 22                |
|      |                 |                 |                                  |                    |                                  |                     |                   |
| E    | DRUM-SS-55-H    | S               |                                  |                    |                                  |                     | 23                |
| E    | DRUM-FSD-SS-5-N | STAINLESS STEEL | 55                               | NYLON              | 7"                               | 1,100 lb.           | 20                |
| F    | DRUM-DRH-HR     | WITH HANDLE     | 5, 30 & 55                       | HARD RUBBER        | 61⁄4"                            | 1,000 lb.           | 23                |