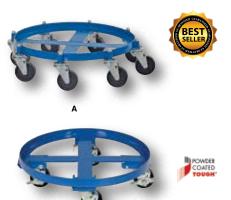

## **Overpack Drum Dollies**

Transport containment units with Overpack Drum Dollies, *series DRUM-SP*. Designed to hold drum spill containers. Dollies roll smoothly on four (4) swivel casters. Steel construction. Does **NOT** work with the *SCC-series* Overpack Containers.

| MODEL<br>Number | OUTSIDE<br>DIAMETER | INSIDE<br>DIAMETER | CASTER<br>Type | UNIFORM CAPACITY | WEIGHT<br>(POUND) |
|-----------------|---------------------|--------------------|----------------|------------------|-------------------|
| DRUM-SP-28-12-C | 283/8"              | 28"                | STEEL          | 1,200 lb.        | 34                |
| DRUM-SP-28-9-H  | 283/8"              | 28"                | HARD RUBBER    | 900 lb.          | 32                |
| DRUM-SP-32-12-C | 32"                 | 315/8"             | STEEL          | 1,200 lb.        | 37                |
| DRUM-SP-32-9-H  | 32"                 | 315/8"             | HARD RUBBER    | 900 lb.          | 34                |

OVERPACK DRUM DOLLY series DRUM-SP