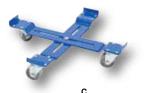

C) Adjustable Drum Dollies, *series DRUM-X*, accommodates 30, 55, 85, and 95 gallon drums or adjusts to fit multiple square and rectangular crates. Blue baked-in powder-coated toughness.

D

| TYPE | MODEL<br>Number | DESCRIPTION     | ACCEPTABLE DRUM<br>Size (Gallon) | CASTER TYPE        | HEIGHT                           | UNIFORM<br>Capacity | WEIGHT<br>(POUND) |
|------|-----------------|-----------------|----------------------------------|--------------------|----------------------------------|---------------------|-------------------|
| Α    | OCTO-55-CI      | OCTO DOLLY      | 55                               | CAST IRON          |                                  | 2,000 lb.           | 40                |
| В    | DRUM-HD         | HEAVY-DUTY      | 55                               | GLASS-FILLED NYLON |                                  | 2,000 lb.           | 40                |
| С    | DRUM-X-H        | ADJUSTABLE      | 30, 55, 85 & 95                  | HARD RUBBER        | 5 <sup>5</sup> / <sub>16</sub> " | 1,000 lb.           | 19                |
| С    | DRUM-X-C        |                 |                                  |                    | 1 16                             |                     | 22                |
|      |                 |                 |                                  |                    |                                  |                     |                   |
| E    | DRUM-SS-55-H    | S               |                                  |                    |                                  |                     | 23                |
| E    | DRUM-FSD-SS-5-N | STAINLESS STEEL | 55                               | NYLON              | 7"                               | 1,100 lb.           | 20                |
| F    | DRUM-DRH-HR     | WITH HANDLE     | 5, 30 & 55                       | HARD RUBBER        | 61⁄4"                            | 1,000 lb.           | 23                |