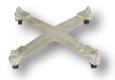

C) Adjustable Drum Dollies, *series DRUM-X*, accommodates 30, 55, 85, and 95 gallon drums or adjusts to fit multiple square and rectangular crates. Blue baked-in powder-coated toughness.

D

| TYPE | MODEL<br>Number | DESCRIPTION     | ACCEPTABLE DRUM<br>Size (Gallon) | CASTER TYPE        | HEIGHT                           | UNIFORM<br>Capacity | WEIGHT<br>(POUND) |
|------|-----------------|-----------------|----------------------------------|--------------------|----------------------------------|---------------------|-------------------|
| Α    | OCTO-55-CI      | OCTO DOLLY      | 55                               | CAST IRON          |                                  | 2,000 lb.           | 40                |
| В    | DRUM-HD         | HEAVY-DUTY      | 55                               | GLASS-FILLED NYLON |                                  | 2,000 lb.           | 40                |
| С    | DRUM-X-H        | ADJUSTABLE      | 30, 55, 85 & 95                  | HARD RUBBER        | 5 <sup>5</sup> / <sub>16</sub> " | 1,000 lb.           | 19                |
| С    | DRUM-X-C        |                 |                                  |                    | 1 16                             |                     | 22                |
|      |                 |                 |                                  |                    |                                  |                     |                   |
| E    | DRUM-SS-55-H    | S               |                                  |                    |                                  |                     | 23                |
| E    | DRUM-FSD-SS-5-N | STAINLESS STEEL | 55                               | NYLON              | 7"                               | 1,100 lb.           | 20                |
| F    | DRUM-DRH-HR     | WITH HANDLE     | 5, 30 & 55                       | HARD RUBBER        | 61⁄4"                            | 1,000 lb.           | 23                |