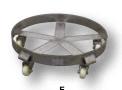

## **Overpack Drum Dollies**

Transport containment units with Overpack Drum Dollies, *series DRUM-SP*. Designed to hold drum spill containers. Dollies roll smoothly on four (4) swivel casters. Steel construction. Does **NOT** work with the *SCC-series* Overpack Containers.

OVERPACK DRUM DOLLY series DRUM-SP

| MODEL<br>Number | OUTSIDE<br>DIAMETER | INSIDE<br>DIAMETER | CASTER<br>Type | UNIFORM CAPACITY | WEIGHT<br>(POUND) |
|-----------------|---------------------|--------------------|----------------|------------------|-------------------|
| DRUM-SP-28-12-C | 283/8"              | 28"                | STEEL          | 1,200 lb.        | 34                |
| DRUM-SP-28-9-H  | 283/8"              | 28"                | HARD RUBBER    | 900 lb.          | 32                |
| DRUM-SP-32-12-C | 32"                 | 315/8"             | STEEL          | 1,200 lb.        | 37                |
| DRUM-SP-32-9-H  | 32"                 | 315/8"             | HARD RUBBER    | 900 lb.          | 34                |