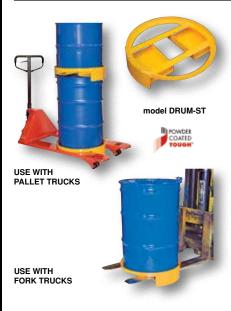

## **Drum Stand**

Drum Stand provides economical and convenient portability. These stands offer a uniquely designed understructure that allows for transporting of drums with either a pallet truck or fork truck. Accepts steel, plastic, and fiber drums.

The Drum Stand also allows for single drum stacking for easy storage of drums up to three (3) high (empty stands are nestable and stackable). All welded steel construction. Stands include a safety yellow baked-in powder-coated toughness.

| MODEL   | ACCEPTABLE | OVERALL SIZE             | UNIFORM   | WEIGHT  |
|---------|------------|--------------------------|-----------|---------|
| NUMBER  | Drum Size  | (W x H)                  | Capacity  | (POUND) |
| DRUM-ST | 55 GALLON  | 24 <sup>7</sup> /8" x 6" | 1,500 lb. | 40      |