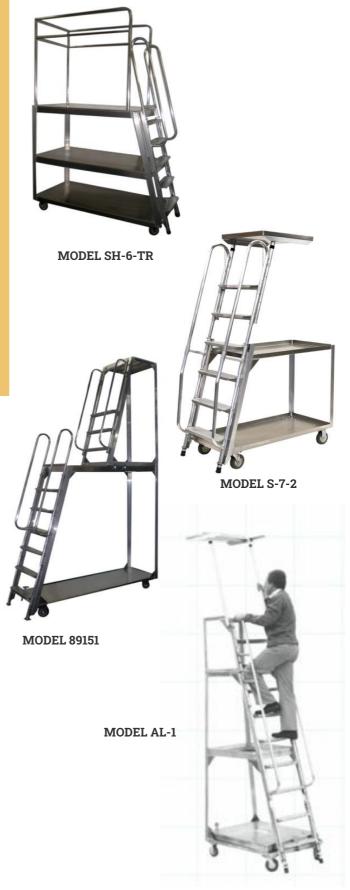

#### MODEL SH-6-TR

High 30" x 48" working platform with handrail puts user eyelevel height at 10.5' with reach to 12.5' or more. Long shelves have vertical clearance for objects to 28.75" high.

## **MODEL S-7-2**

Has the strength and height of a Hi-Level ladder plus the utility of a 2 shelf stock picker. Clearance between shelves is over 28".

# **MODEL 89151**

# **HEAVY-DUTY LADDER CART**

With this heavy-duty cart reaching 11 feet high, this cart is ideal for hard-to-reach racking or high maintenance jobs.

#### **MODEL AL-1**

This unit provides a stable, maneuverable work platform for maintenance jobs or stock picking in normally out-of-reach areas. Top step height is over 8 feet, which puts user eye level at 13 feet and adjustable work tray extends to over 11 feet. This model features a ballast tank that holds 170 lbs. of water to give added stability and a hinged top section that folds to clear doorways.