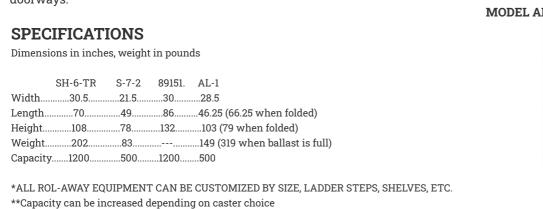

# **HIGH DECK LADDER CARTS**

### **DESIGN FEATURES**

#### **SAFETY ENGINEERED**

Railed platform deck on top of all-welded construction allows working a large area from a secure, steady platform. Step-Lock holds the entire unit where you want it . . . no rolling when user is on the deck

#### **REACHES HIGH SHELVES**

With an average eye level of 10.5' on the SH-6-TR, the user can easily reach high shelves or racks that are beyond the capacity of most carts.

#### RUGGED CONSTRUCTION

Natural satin finish non-rusting aluminum alloy is 1/8-inch sheet and angle stock with 3/4-inch IPS pipe. All-welded construction with reinforced stress points insures low maintenance and long life. Spring-lift ladder is aligned and boltmounted in adjustable guides. User's weight depresses and holds ladder to floor for firm, positive bearing. Steps are specially extruded for strength and safety. Other quality features that reduce impact, noise, and wear include Delrin ladder guide sleeves, rubber bumper stops, ladder feet plugs and rubber tips, ball-bearing caster swivels, and wheels with non-marking rubber tires and shimmy dampeners.

#### MODEL SH-6-TR

High 30" x 48" working platform with handrail puts user eyelevel height at 10.5' with reach to 12.5' or more. Long shelves have vertical clearance for objects to 28.75" high.

## **MODEL S-7-2**

Has the strength and height of a Hi-Level ladder plus the utility of a 2 shelf stock picker. Clearance between shelves is over 28".