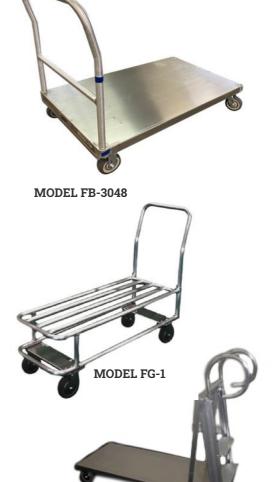

#### MODEL FB-3048 ALL-PURPOSE FLAT BED

This classic cart is easy to maneuver and works well for many different operations. Available in a 6 caster arrangement or with high capacity casters to increase workload capabilities.

#### MODEL FG-1 PIPE DECK TRUCK

Deck is raised 15" from floor for easy loading yet is convenient for shelf stocking. Lightweight aluminum alloy welded construction, 500-lb. load capacity. Wheels (front swivel, rear fixed) with rubber tires provide a smooth-rolling truck.