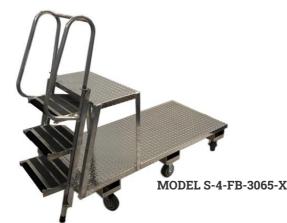

## MODEL S-4-FB-3065-X

Heavy-duty diamond-plated aluminum 2-shelf flat-bed with sanded 3-step ladder is ideal for any big warehouse job along with many other applications.

MODEL S-4-1-FB