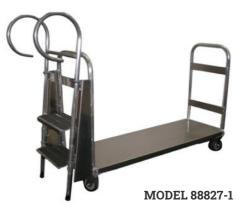

## MODEL 88827-1

This flat-bed is a smooth-rolling, low maintenance workhorse with a 1,200 lb. capacity. Featuring a 2-step ladder for convenient picking as well as an end rail for added security and easy maneuvering.