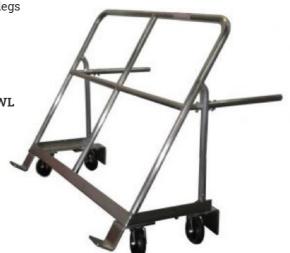

### **MODEL AWL**

## TILT- BACK TABLE TRUCK

Truck not only picks up heavy crates and moves them with ease; it easily tips over onto solid supports to become a level work structure for crating or uncrating, welding, marking, etc. When truck is in horizontal position it becomes a 26-inch high work surface, supported by rear legs and front tip up shoes.