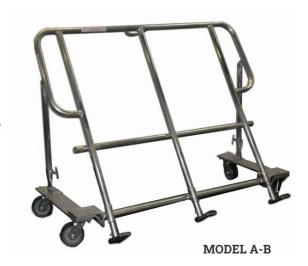

# MODEL A-B TILT-FRAME CRATE HANDLER

\*Designed for long & flat crates

Tilting-frame feature allows picking and transporting of long heavy loads without raising casters or frame. Adjustable locking pins hold the angle that best suits the load.Wheels: Comes standard with 6" polyurethane wheels (2 swivel, 2 with swivel locks).

# **DESIGN FEATURES**

#### UNWIELDY CRATES HANDLED WITH EASE

Rol-Away crate-handling trucks are easily able to handle extremely heavy loads due to simple A-frame design that keeps the center of gravity in a stable position. No part of the weight is ever born by the operator when the crate is loaded and rolling.

#### FOUR SWIVEL CASTERS INCREASE MOBILITY

Trucks are equipped with 4 swivel casters which maintain easy movement in any direction. One swivel lock is provided on each end of the truck for straight running.

#### A-FRAME KEEPS LOAD BALANCED

Rol-Away crate-handling trucks make easy work of handling long, flat, heavy, and unwieldy crates of glass, loads of sheet metal or panels, or other tough-to-handle loads.

#### TWO-TON LOAD CAPACITY

Huge 4,000-pound load capacity of these lightweight trucks is possible due to the all-welded construction and high strength-to-weight aluminum alloy frames combined with welded steel undercarriages and toe plates.