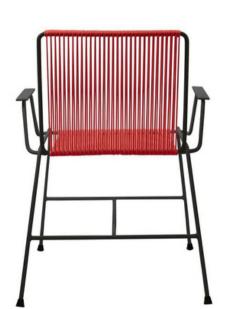

## WhaddupChair

What's up with the whaddup? For one thing it has a unique linear silhouette that you can't help ogle. Its open arms and wide profile just beg to be sat in – and it can slide easily under most tables. The Whaddup can withstand the elements, it dries quickly after a rainfall and stays cool in the sun – even the black. Available in 18 shades of colorfast UV-resistant woven vinyl cord and 4 durable frame finishes. Note: Chrome and copper frame finishes are suitable for indoor use only. Proudly handmade in Toronto. Please allow for two weeks delivery for the United States and Canada.

21.5"(L) x 26"(W) x 32"(H) x 18"(SH) (23 lbs) 55 cm(L) x 66 cm(W) x 81 cm(H) x 46 cm(SH) (10.5 kg)