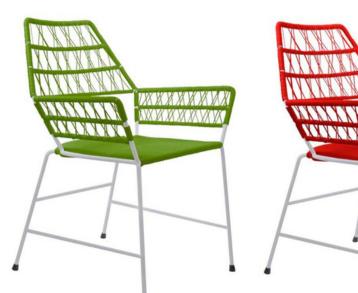

# **TagonChair**

Recalling the timeless art deco style, this chair embodies a classic era with geometric shapes and flare. The relaxed and airy broad seating position make this chair a comfortable addition to a poolside cabana or garden dinner party. The open and inviting armrests slide easily underneath most tables. Available in 18 shades of colorfast UV-resistant woven vinyl cord and 4 durable frame finishes. Note: Chrome and copper frame finishes are suitable for indoor use only. Proudly handmade in Toronto. Please allow for two weeks delivery for the United States and Canada.

21"(L) x 27"(W) x 32"(H) x 16"(SH) (19 lbs) 53 cm(L) x 69 cm(W) x 81 cm(H) x 40 cm(SH) (9 kg)

RegattaChair

Dine in style and luxury with the new Regatta chair. This angular piece combines comfort with modernity. The low armrests tuck away neatly under most dining tables. With a wide seat and backrest this chair makes for a roomy dining experience. An outdoor space can get a serious face lift with the addition of a few Regattas. Rain or shine - this chair won't weather and it is incredibly easy to clean. Available in 18 shades of colorfast UV-resistant woven vinyl cord and 4 durable frame finishes. Note: Chrome and copper frame finishes are suitable for indoor use only. Proudly handmade in Toronto. Please allow for two weeks delivery for the United States and Canada.