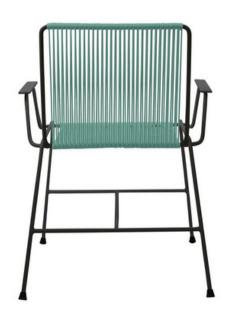

# GwanChair

The Gwan captures the spirit of regality in a pared-back geometric form. This statement–making piece and is an unexpected yet comfortable solution to dining room seating. The wide seat and backrest is roomy and relaxed – and the armrests tuck away nicely under most dining tables. Outdoor spaces can also accommodate this piece as the durable vinyl will not weather in the sun. Available in 18 shades of colorfast UV–resistant woven vinyl cord and 4 durable frame finishes. Note: Chrome and copper frame finishes are suitable for indoor use only. Proudly handmade in Toronto. Please allow for two weeks delivery for the United States and Canada.

24"(L) x 21"(W) x 33.5"(H) x 17.5"(SH) (23 lbs) 58 cm(L) x 53 cm(W) x 85 cm(H) x 44 cm(SH) (10.5 k)