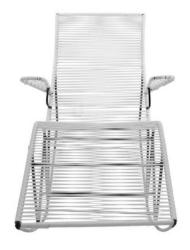

#### WahakaRockingChair

Studies show that when you sit in a rocking chair you become more relaxed. But what happens when you LAY in a rocking CHAISE? We're guessing that a sudden rush of endorphins is released in your brain creating a mood-boosting mind-altering buzz that can reduce stress and maybe even pain. Even better your confidence may improve because you'll look way cooler than sitting in any ordinary rocking chair. The Wahaka rocker is certainly a backyard/poolside statement-piece. It holds up in the rain and stays cool in the sun. Available in 18 shades of colorfast UV-resistant woven vinyl cord and 4 durable frame finishes. Note: Chrome and copper frame finishes are suitable for indoor use only. Proudly handmade in Toronto.

72" (L) x 29" (W) x 40" (H) x 18.5" (SH) (40 lbs) 183 cm (L) x 74 cm (W) x 102 cm (H) x 47 cm (SH) (18 kg)