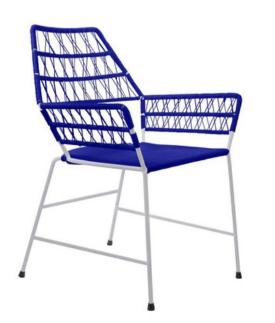

# **TagonChair**

Recalling the timeless art deco style, this chair embodies a classic era with geometric shapes and flare. The relaxed and airy broad seating position make this chair a comfortable addition to a poolside cabana or garden dinner party. The open and inviting armrests slide easily underneath most tables. Available in 18 shades of colorfast UV-resistant woven vinyl cord and 4 durable frame finishes. Note: Chrome and copper frame finishes are suitable for indoor use only. Proudly handmade in Toronto. Please allow for two weeks delivery for the United States and Canada.

21"(L) x 27"(W) x 32"(H) x 16"(SH) (19 lbs) 53 cm(L) x 69 cm(W) x 81 cm(H) x 40 cm(SH) (9 kg)

RegattaChair

Dine in style and luxury with the new Regatta chair. This angular piece combines comfort with modernity. The low armrests tuck away neatly under most dining tables. With a wide seat and backrest this chair makes for a roomy dining experience. An outdoor space can get a serious face lift with the addition of a few Regattas. Rain or shine - this chair won't weather and it is incredibly easy to clean. Available in 18 shades of colorfast UV-resistant woven vinyl cord and 4 durable frame finishes. Note: Chrome and copper frame finishes are suitable for indoor use only. Proudly handmade in Toronto. Please allow for two weeks delivery for the United States and Canada.