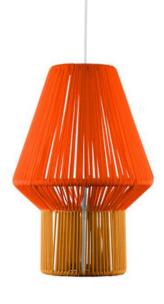

## ColoLamp

Introducing the Colo Lamp, a handcrafted lighting solution for outdoors and in that will elevate the ambiance of any space. Handwoven by our skilled artisans in Toronto and Mexico City in so many colors and color patterns! Crafted with a weather-resistant, powdercoated steel frame and adorned with a colorful vinyl cord, the Colo Lamp makes a statement and can be a great option for a pop of color. The lamp's highquality construction ensures that it will last for years, and its timeless design ensures that it will never go out of style. Add a touch of artistry to your home today!

14" Height x 10" Diameter 36 cm Height x 26 cm Diameter

Tangerine / Lollipop Red

Carmel / Tangerine

Cactus / Bubblegum Pink