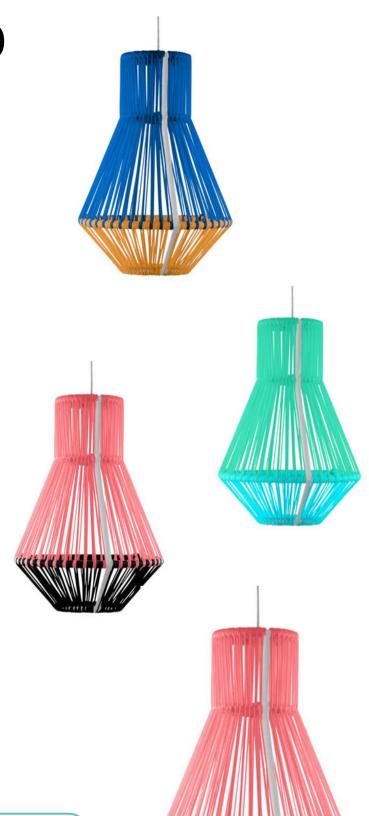

## HexLamp

Introducing the Hex Lamp, a handcrafted lighting solution for outdoors and in that will elevate the ambiance of any space. Handwoven by our skilled artisans in Toronto and Mexico City in so many colors and color patterns! Crafted with a weather-resistant, powdercoated steel frame and adorned with a colorful vinvl cord, the Hex Lamp makes a statement and can be a great option for a pop of color. The lamp's highquality construction ensures that it will last for years, and its timeless design ensures that it will never go out of style. Add a touch of artistry to your home today!

16" Height x 13" Diameter41 cm Height x 33 cm Diameter

Powder Blue

Tangerine

Ivory

Coral