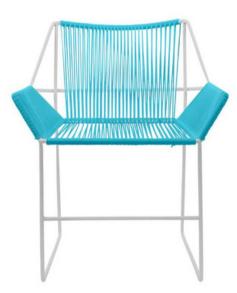

## WhaddupChair

What's up with the whaddup? For one thing it has a unique linear silhouette that you can't help ogle. Its open arms and wide profile just beg to be sat in – and it can slide easily under most tables. The Whaddup can withstand the elements, it dries quickly after a rainfall and stays cool in the sun – even the black. Available in 18 shades of colorfast UV-resistant woven vinyl cord and 4 durable frame finishes. Note: Chrome and copper frame finishes are suitable for indoor use only. Proudly handmade in Toronto. Please allow for two weeks delivery for the United States and Canada.

21.5"(L) x 26"(W) x 32"(H) x 18"(SH) (23 lbs) 55 cm(L) x 66 cm(W) x 81 cm(H) x 46 cm(SH) (10.5 kg)