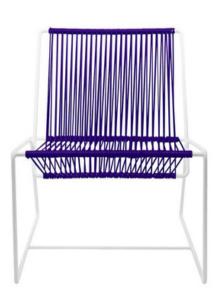

## YorChair

Old school meets new school with the Yor chair. Inspired by vintage schoolhouse chairs, the Yor fits into any modern living space easily. This chair does not try hard to be cool, it just is with simple lines, a small footprint and an understated look. It can withstand the elements, is easy to clean and stays cool event in the hot sun. Available in 18 shades of colorfast UV-resistant woven vinyl cord and 4 durable frame finishes. Note: Chrome and copper frame finishes are suitable for indoor use only. Proudly handmade in Toronto. Please allow for two weeks delivery for the United States and Canada.

20" (L) x 20" (W) x 31" (H) x 18" (SH) (12 lbs) 51 cm (L) x 51 cm (W) x 79 cm (H) x 46 cm (SH) (6 kg)