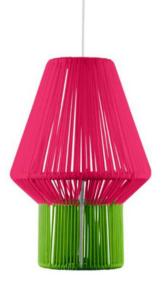

## NowatLamp

Introducing the Nowat Lamp, a hand-crafted lighting solution for outdoors and in that will elevate the ambiance of any space. Handwoven by our skilled artisans in Toronto and Mexico City in so many colors and color patterns! Crafted with a weather-resistant, powdercoated steel frame and adorned with a colorful vinvl cord, the Nowat Lamp makes a statement and can be a great option for a pop of color. The lamp's highquality construction ensures that it will last for years, and its timeless design ensures that it will never go out of style. Add a touch of artistry to your home today!

16" Height x 11" Diameter 41 cm Height x 28 cm Diameter

Caramel / Deep Blue

Powder Blue / Coral

Black / Coral

Powder Blue / Mint