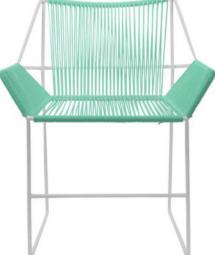

## WhaddupChair

What's up with the whaddup? For one thing it has a unique linear silhouette that you can't help ogle. Its open arms and wide profile just beg to be sat in – and it can slide easily under most tables. The Whaddup can withstand the elements, it dries quickly after a rainfall and stays cool in the sun – even the black. Available in 18 shades of colorfast UV-resistant woven vinyl cord and 4 durable frame finishes. Note: Chrome and copper frame finishes are suitable for indoor use only. Proudly handmade in Toronto. Please allow for two weeks delivery for the United States and Canada.

21.5"(L) x 26"(W) x 32"(H) x 18"(SH) (23 lbs) 55 cm(L) x 66 cm(W) x 81 cm(H) x 46 cm(SH) (10.5 kg)