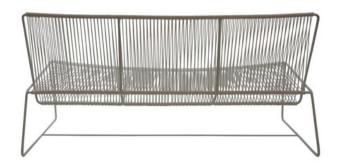

# HarpyBench

The new harpy bench is the perfect seat for a lazy Saturday and daydreamers. Invite a friend or two as this bench comfortably sits up to three people. No arm rests makes sitting in any position comfortable; you may even be tempted to take a nap. The breathable vinyl weave is great for outdoors as it dries fast after rain and won't lose color or integrity in the sun. Available in 18 shades of colorfast UVresistant woven vinyl cord and 4 durable frame finishes. Note: Chrome and copper frame finishes are suitable for indoor use only. Proudly handmade in Toronto. Please allow for two weeks delivery for the United States and Canada.

30"(L) x 59"(W) x 28"(H) x 14"(SH) (38 lbs) 76 cm(L) x 150 cm(W) x 71 cm(H) x 36 cm(SH) (17 kg)