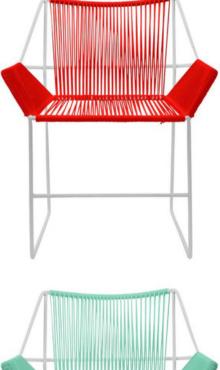

## WhaddupChair

What's up with the whaddup? For one thing it has a unique linear silhouette that you can't help ogle. Its open arms and wide profile just beg to be sat in – and it can slide easily under most tables. The Whaddup can withstand the elements, it dries quickly after a rainfall and stays cool in the sun – even the black. Available in 18 shades of colorfast UV-resistant woven vinyl cord and 4 durable frame finishes. Note: Chrome and copper frame finishes are suitable for indoor use only. Proudly handmade in Toronto. Please allow for two weeks delivery for the United States and Canada.

21.5"(L) x 26"(W) x 32"(H) x 18"(SH) (23 lbs) 55 cm(L) x 66 cm(W) x 81 cm(H) x 46 cm(SH) (10.5 kg)