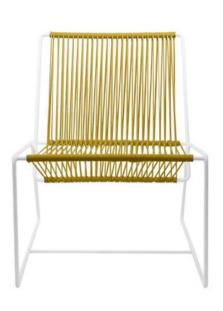

## YorChair

Old school meets new school with the Yor chair. Inspired by vintage schoolhouse chairs, the Yor fits into any modern living space easily. This chair does not try hard to be cool, it just is with simple lines, a small footprint and an understated look. It can withstand the elements, is easy to clean and stays cool event in the hot sun. Available in 18 shades of colorfast UV-resistant woven vinyl cord and 4 durable frame finishes. Note: Chrome and copper frame finishes are suitable for indoor use only. Proudly handmade in Toronto. Please allow for two weeks delivery for the United States and Canada.

20" (L) x 20" (W) x 31" (H) x 18" (SH) (12 lbs) 51 cm (L) x 51 cm (W) x 79 cm (H) x 46 cm (SH) (6 kg)