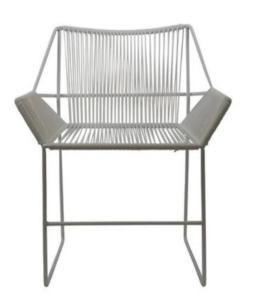

## WhaddupChair

What's up with the whaddup? For one thing it has a unique linear silhouette that you can't help ogle. Its open arms and wide profile just beg to be sat in – and it can slide easily under most tables. The Whaddup can withstand the elements, it dries quickly after a rainfall and stays cool in the sun – even the black. Available in 18 shades of colorfast UV-resistant woven vinyl cord and 4 durable frame finishes. Note: Chrome and copper frame finishes are suitable for indoor use only. Proudly handmade in Toronto. Please allow for two weeks delivery for the United States and Canada.

21.5"(L) x 26"(W) x 32"(H) x 18"(SH) (23 lbs) 55 cm(L) x 66 cm(W) x 81 cm(H) x 46 cm(SH) (10.5 kg)