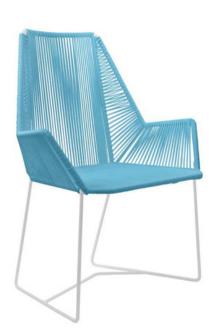

# GwanChair

The Gwan captures the spirit of regality in a pared-back geometric form. This statement–making piece and is an unexpected yet comfortable solution to dining room seating. The wide seat and backrest is roomy and relaxed – and the armrests tuck away nicely under most dining tables. Outdoor spaces can also accommodate this piece as the durable vinyl will not weather in the sun. Available in 18 shades of colorfast UV–resistant woven vinyl cord and 4 durable frame finishes. Note: Chrome and copper frame finishes are suitable for indoor use only. Proudly handmade in Toronto. Please allow for two weeks delivery for the United States and Canada.

24"(L) x 21"(W) x 33.5"(H) x 17.5"(SH) (23 lbs) 58 cm(L) x 53 cm(W) x 85 cm(H) x 44 cm(SH) (10.5 k)