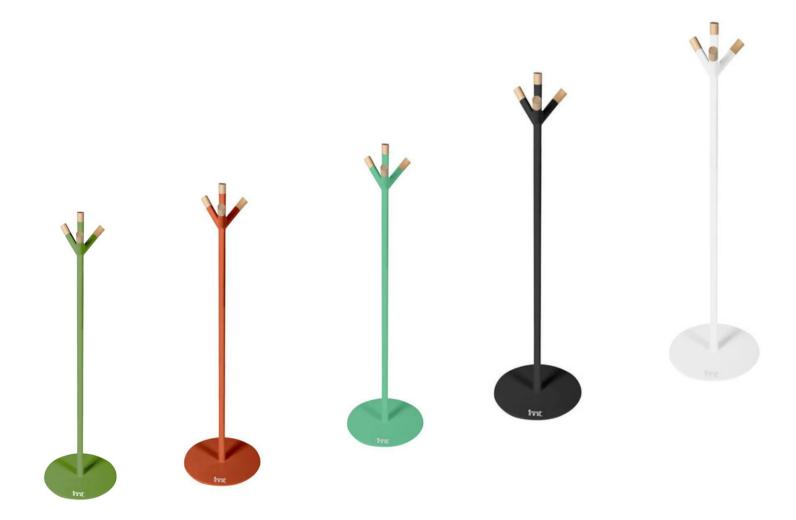

#### CariCoatTree

Perfect for residential entryways, offices, restaurants. This full size version of our Cari Perch comes with multiple powder coated and plated finishes for the steel parts and in blonde and brunette on the wooden parts. Solid and sturdy, this coat tree isn't just for coats but for umbrellas, hats, and backpacks too.

14" (W) x 14"(D) x 64"(H) x 68"(SH) (14lbs) 36 cm(W) x 36 cm(D) x 163 cm(H) x 173 cm (SH) (6 kg)