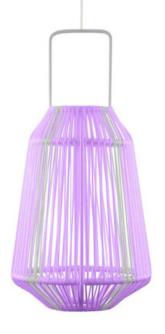

## ChontaLamp

Introducing the Chonta Lamp, a modern interpretation of the classic lantern, hand woven with vinyl cord by Innit Designs in Toronto and Mexico City. The Chonta Lamp exudes a contemporary flair that is sure to catch the eye of anyone who enters it's light. Its woven texture casts mesmerizing shadows that add a warm and inviting ambiance to your space. Whether you are hosting a dinner party in your backyard or relaxing in your living room, the Chonta Lamp will transform any environment into a stunning oasis of light and style.

19" Height x 10" Diameter
48 cm Height x 26 cm Diameter

Cactus / Lemon

Coral / White

White / Orchid

Mint / Powder Blue