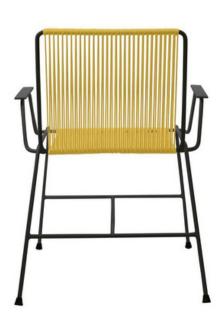

## WhaddupChair

What's up with the whaddup? For one thing it has a unique linear silhouette that you can't help ogle. Its open arms and wide profile just beg to be sat in – and it can slide easily under most tables. The Whaddup can withstand the elements, it dries quickly after a rainfall and stays cool in the sun – even the black. Available in 18 shades of colorfast UV-resistant woven vinyl cord and 4 durable frame finishes. Note: Chrome and copper frame finishes are suitable for indoor use only. Proudly handmade in Toronto. Please allow for two weeks delivery for the United States and Canada.

21.5"(L) x 26"(W) x 32"(H) x 18"(SH) (23 lbs) 55 cm(L) x 66 cm(W) x 81 cm(H) x 46 cm(SH) (10.5 kg)