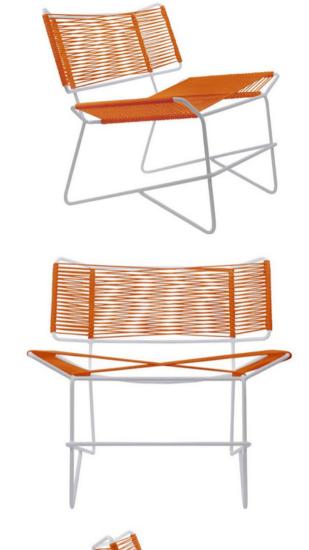

## WhaddupChair

What's up with the whaddup? For one thing it has a unique linear silhouette that you can't help ogle. Its open arms and wide profile just beg to be sat in – and it can slide easily under most tables. The Whaddup can withstand the elements, it dries quickly after a rainfall and stays cool in the sun – even the black. Available in 18 shades of colorfast UV-resistant woven vinyl cord and 4 durable frame finishes. Note: Chrome and copper frame finishes are suitable for indoor use only. Proudly handmade in Toronto. Please allow for two weeks delivery for the United States and Canada.