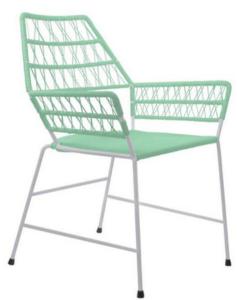

# **TagonChair**

Recalling the timeless art deco style, this chair embodies a classic era with geometric shapes and flare. The relaxed and airy broad seating position make this chair a comfortable addition to a poolside cabana or garden dinner party. The open and inviting armrests slide easily underneath most tables. Available in 18 shades of colorfast UV-resistant woven vinyl cord and 4 durable frame finishes. Note: Chrome and copper frame finishes are suitable for indoor use only. Proudly handmade in Toronto. Please allow for two weeks delivery for the United States and Canada.

21"(L) x 27"(W) x 32"(H) x 16"(SH) (19 lbs) 53 cm(L) x 69 cm(W) x 81 cm(H) x 40 cm(SH) (9 kg)

RegattaChair

Dine in style and luxury with the new Regatta chair. This angular piece combines comfort with modernity. The low armrests tuck away neatly under most dining tables. With a wide seat and backrest this chair makes for a roomy dining experience. An outdoor space can get a serious face lift with the addition of a few Regattas. Rain or shine - this chair won't weather and it is incredibly easy to clean. Available in 18 shades of colorfast UV-resistant woven vinyl cord and 4 durable frame finishes. Note: Chrome and copper frame finishes are suitable for indoor use only. Proudly handmade in Toronto. Please allow for two weeks delivery for the United States and Canada.