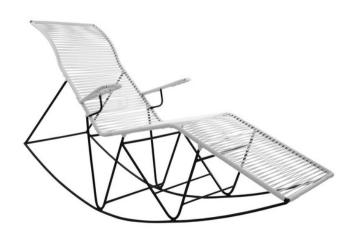

#### WahakaRockingChair

Studies show that when you sit in a rocking chair you become more relaxed. But what happens when you LAY in a rocking CHAISE? We're guessing that a sudden rush of endorphins is released in your brain creating a mood-boosting mind-altering buzz that can reduce stress and maybe even pain. Even better your confidence may improve because you'll look way cooler than sitting in any ordinary rocking chair. The Wahaka rocker is certainly a backyard/poolside statement-piece. It holds up in the rain and stays cool in the sun. Available in 18 shades of colorfast UV-resistant woven vinyl cord and 4 durable frame finishes. Note: Chrome and copper frame finishes are suitable for indoor use only. Proudly handmade in Toronto.

72" (L) x 29" (W) x 40" (H) x 18.5" (SH) (40 lbs) 183 cm (L) x 74 cm (W) x 102 cm (H) x 47 cm (SH) (18 kg)