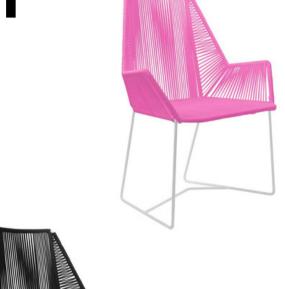

# GwanChair

The Gwan captures the spirit of regality in a pared-back geometric form. This statement–making piece and is an unexpected yet comfortable solution to dining room seating. The wide seat and backrest is roomy and relaxed – and the armrests tuck away nicely under most dining tables. Outdoor spaces can also accommodate this piece as the durable vinyl will not weather in the sun. Available in 18 shades of colorfast UV–resistant woven vinyl cord and 4 durable frame finishes. Note: Chrome and copper frame finishes are suitable for indoor use only. Proudly handmade in Toronto. Please allow for two weeks delivery for the United States and Canada.

24"(L) x 21"(W) x 33.5"(H) x 17.5"(SH) (23 lbs) 58 cm(L) x 53 cm(W) x 85 cm(H) x 44 cm(SH) (10.5 k)