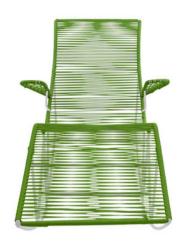

#### WahakaRockingChair

Studies show that when you sit in a rocking chair you become more relaxed. But what happens when you LAY in a rocking CHAISE? We're guessing that a sudden rush of endorphins is released in your brain creating a mood-boosting mind-altering buzz that can reduce stress and maybe even pain. Even better your confidence may improve because you'll look way cooler than sitting in any ordinary rocking chair. The Wahaka rocker is certainly a backyard/poolside statement-piece. It holds up in the rain and stays cool in the sun. Available in 18 shades of colorfast UV-resistant woven vinyl cord and 4 durable frame finishes. Note: Chrome and copper frame finishes are suitable for indoor use only. Proudly handmade in Toronto.

72" (L) x 29" (W) x 40" (H) x 18.5" (SH) (40 lbs) 183 cm (L) x 74 cm (W) x 102 cm (H) x 47 cm (SH) (18 kg)