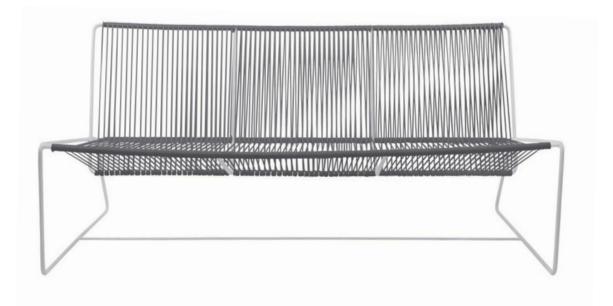

# HarpyBench

The new harpy bench is the perfect seat for a lazy Saturday and daydreamers. Invite a friend or two as this bench comfortably sits up to three people. No arm rests makes sitting in any position comfortable; you may even be tempted to take a nap. The breathable vinyl weave is great for outdoors as it dries fast after rain and won't lose color or integrity in the sun. Available in 18 shades of colorfast UVresistant woven vinyl cord and 4 durable frame finishes. Note: Chrome and copper frame finishes are suitable for indoor use only. Proudly handmade in Toronto. Please allow for two weeks delivery for the United States and Canada.

30"(L) x 59"(W) x 28"(H) x 14"(SH) (38 lbs) 76 cm(L) x 150 cm(W) x 71 cm(H) x 36 cm(SH) (17 kg)