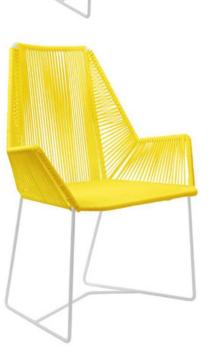

# GwanChair

The Gwan captures the spirit of regality in a pared-back geometric form. This statement–making piece and is an unexpected yet comfortable solution to dining room seating. The wide seat and backrest is roomy and relaxed – and the armrests tuck away nicely under most dining tables. Outdoor spaces can also accommodate this piece as the durable vinyl will not weather in the sun. Available in 18 shades of colorfast UV–resistant woven vinyl cord and 4 durable frame finishes. Note: Chrome and copper frame finishes are suitable for indoor use only. Proudly handmade in Toronto. Please allow for two weeks delivery for the United States and Canada.

24"(L) x 21"(W) x 33.5"(H) x 17.5"(SH) (23 lbs) 58 cm(L) x 53 cm(W) x 85 cm(H) x 44 cm(SH) (10.5 k)