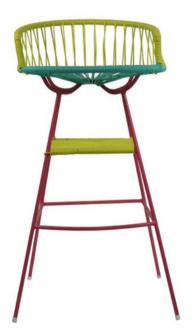

#### CheleaStool

If there was a saloon on a beach, the Chelea would be the stool at the bar. This bar & counter stool brings a unique & edgy pop to your interior or exterior. Rain or shine, this chair won't weather and is incredibly easy to clean – plus it can seriously re–energize any space. Available in 18 shades of colorfast UV–resistant woven vinyl cord and 4 durable frame finishes. Note: Chrome and copper frame finishes are suitable for indoor use only. Proudly handmade in Toronto. Please allow for two weeks delivery for the United States and Canada.

20"(D) x 19.5"(W) x 39"(H) x 32"(SH) (25 lbs) 51 cm(D) x 50 cm(W) x 99 cm(H) x 81 cm(SH) (11 kg)