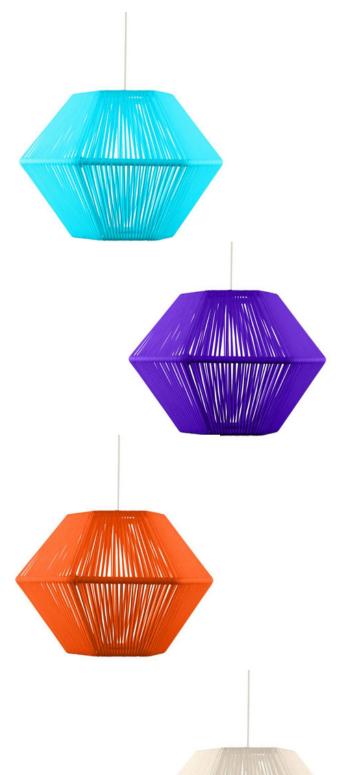

## HexLamp

Introducing the Hex Lamp, a handcrafted lighting solution for outdoors and in that will elevate the ambiance of any space. Handwoven by our skilled artisans in Toronto and Mexico City in so many colors and color patterns! Crafted with a weather-resistant, powdercoated steel frame and adorned with a colorful vinvl cord, the Hex Lamp makes a statement and can be a great option for a pop of color. The lamp's highquality construction ensures that it will last for years, and its timeless design ensures that it will never go out of style. Add a touch of artistry to your home today!

16" Height x 13" Diameter41 cm Height x 33 cm Diameter

Powder Blue

Tangerine

Ivory

Coral