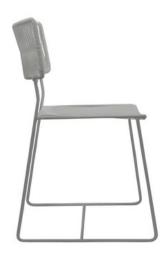

#### WahakaRockingChair

Studies show that when you sit in a rocking chair you become more relaxed. But what happens when you LAY in a rocking CHAISE? We're guessing that a sudden rush of endorphins is released in your brain creating a mood-boosting mind-altering buzz that can reduce stress and maybe even pain. Even better your confidence may improve because you'll look way cooler than sitting in any ordinary rocking chair. The Wahaka rocker is certainly a backyard/poolside statement-piece. It holds up in the rain and stays cool in the sun. Available in 18 shades of colorfast UV-resistant woven vinyl cord and 4 durable frame finishes. Note: Chrome and copper frame finishes are suitable for indoor use only. Proudly handmade in Toronto.

72" (L) x 29" (W) x 40" (H) x 18.5" (SH) (40 lbs) 183 cm (L) x 74 cm (W) x 102 cm (H) x 47 cm (SH) (18 kg)