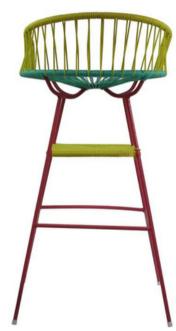

#### CheleaStool

If there was a saloon on a beach, the Chelea would be the stool at the bar. This bar & counter stool brings a unique & edgy pop to your interior or exterior. Rain or shine, this chair won't weather and is incredibly easy to clean – plus it can seriously re–energize any space. Available in 18 shades of colorfast UV–resistant woven vinyl cord and 4 durable frame finishes. Note: Chrome and copper frame finishes are suitable for indoor use only. Proudly handmade in Toronto. Please allow for two weeks delivery for the United States and Canada.

20"(D) x 19.5"(W) x 39"(H) x 32"(SH) (25 lbs) 51 cm(D) x 50 cm(W) x 99 cm(H) x 81 cm(SH) (11 kg)