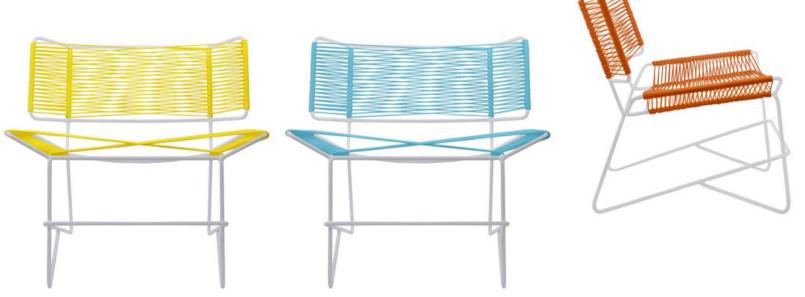

## WhaddupChair

What's up with the whaddup? For one thing it has a unique linear silhouette that you can't help ogle. Its open arms and wide profile just beg to be sat in – and it can slide easily under most tables. The Whaddup can withstand the elements, it dries quickly after a rainfall and stays cool in the sun – even the black. Available in 18 shades of colorfast UV-resistant woven vinyl cord and 4 durable frame finishes. Note: Chrome and copper frame finishes are suitable for indoor use only. Proudly handmade in Toronto. Please allow for two weeks delivery for the United States and Canada.