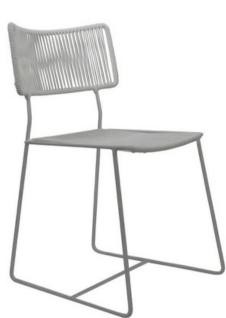

## AztataChair

Simple. Retro. Functional. Introducing the Aztata – its sleek yet humble design is comfortable for both cocktails and dinner pries. Strong lines contrast with the airy woven vinyl, creating a sturdy and stylish chair. Outdoor spaces can also accommodate this piece as the durable vinyl will not weather in the sun. Available in 18 shades of colorfast UV-resistant woven vinyl cord and 4 durable frame finishes. Note: Chrome and copper frame finishes are suitable for indoor use only. Proudly handmade in Toronto. Please allow for two weeks delivery for the United States and Canada.

27"(L) x 25"(W) x 33"(H) x 19"(SH). (22 lbs) 69 cm(L) x 64 cm(W) x 84 cm(H) x 48 cm(SH) (10 kg)