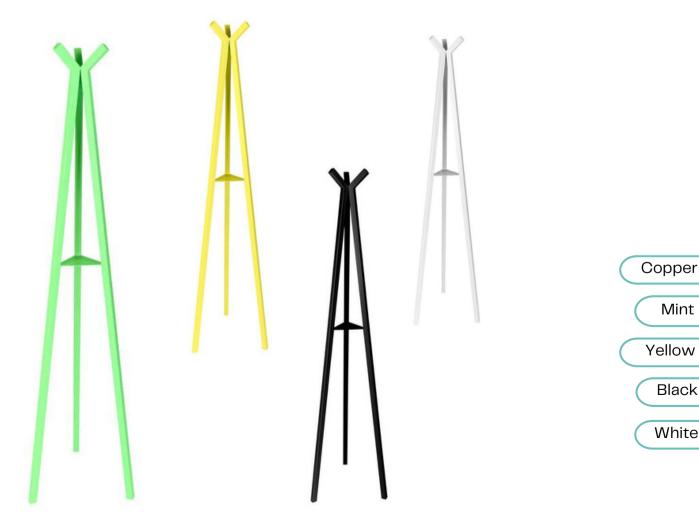

#### CariCoatTree

Perfect for residential entryways, offices, restaurants. This full size version of our Cari Perch comes with multiple powder coated and plated finishes for the steel parts and in blonde and brunette on the wooden parts. Solid and sturdy, this coat tree isn't just for coats but for umbrellas, hats, and backpacks too.

14" (W) x 14"(D) x 64"(H) x 68"(SH) (14lbs) 36 cm(W) x 36 cm(D) x 163 cm(H) x 173 cm (SH) (6 kg)