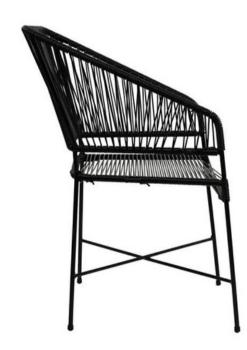

# GwanChair

The Gwan captures the spirit of regality in a pared-back geometric form. This statement–making piece and is an unexpected yet comfortable solution to dining room seating. The wide seat and backrest is roomy and relaxed – and the armrests tuck away nicely under most dining tables. Outdoor spaces can also accommodate this piece as the durable vinyl will not weather in the sun. Available in 18 shades of colorfast UV–resistant woven vinyl cord and 4 durable frame finishes. Note: Chrome and copper frame finishes are suitable for indoor use only. Proudly handmade in Toronto. Please allow for two weeks delivery for the United States and Canada.