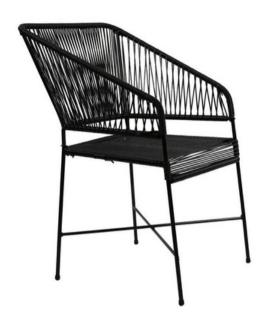

# GwanChair

The Gwan captures the spirit of regality in a pared-back geometric form. This statement–making piece and is an unexpected yet comfortable solution to dining room seating. The wide seat and backrest is roomy and relaxed – and the armrests tuck away nicely under most dining tables. Outdoor spaces can also accommodate this piece as the durable vinyl will not weather in the sun. Available in 18 shades of colorfast UV–resistant woven vinyl cord and 4 durable frame finishes. Note: Chrome and copper frame finishes are suitable for indoor use only. Proudly handmade in Toronto. Please allow for two weeks delivery for the United States and Canada.