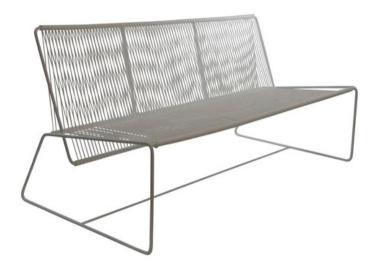

# HarpyBench

The new harpy bench is the perfect seat for a lazy Saturday and daydreamers. Invite a friend or two as this bench comfortably sits up to three people. No arm rests makes sitting in any position comfortable; you may even be tempted to take a nap. The breathable vinyl weave is great for outdoors as it dries fast after rain and won't lose color or integrity in the sun. Available in 18 shades of colorfast UVresistant woven vinyl cord and 4 durable frame finishes. Note: Chrome and copper frame finishes are suitable for indoor use only. Proudly handmade in Toronto. Please allow for two weeks delivery for the United States and Canada.

30"(L) x 59"(W) x 28"(H) x 14"(SH) (38 lbs) 76 cm(L) x 150 cm(W) x 71 cm(H) x 36 cm(SH) (17 kg)