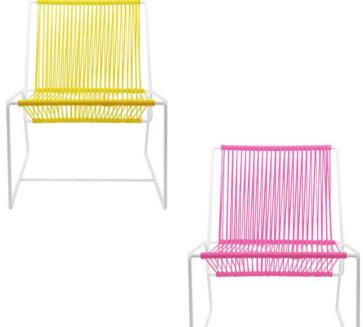

## YorChair

Old school meets new school with the Yor chair. Inspired by vintage schoolhouse chairs, the Yor fits into any modern living space easily. This chair does not try hard to be cool, it just is with simple lines, a small footprint and an understated look. It can withstand the elements, is easy to clean and stays cool event in the hot sun. Available in 18 shades of colorfast UV-resistant woven vinyl cord and 4 durable frame finishes. Note: Chrome and copper frame finishes are suitable for indoor use only. Proudly handmade in Toronto. Please allow for two weeks delivery for the United States and Canada.

20" (L) x 20" (W) x 31" (H) x 18" (SH) (12 lbs) 51 cm (L) x 51 cm (W) x 79 cm (H) x 46 cm (SH) (6 kg)