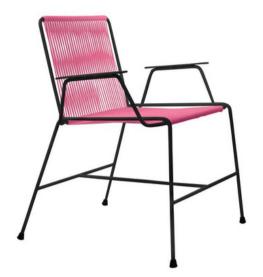

# GwanChair

The Gwan captures the spirit of regality in a pared-back geometric form. This statement–making piece and is an unexpected yet comfortable solution to dining room seating. The wide seat and backrest is roomy and relaxed – and the armrests tuck away nicely under most dining tables. Outdoor spaces can also accommodate this piece as the durable vinyl will not weather in the sun. Available in 18 shades of colorfast UV–resistant woven vinyl cord and 4 durable frame finishes. Note: Chrome and copper frame finishes are suitable for indoor use only. Proudly handmade in Toronto. Please allow for two weeks delivery for the United States and Canada.

24"(L) x 21"(W) x 33.5"(H) x 17.5"(SH) (23 lbs) 58 cm(L) x 53 cm(W) x 85 cm(H) x 44 cm(SH) (10.5 k)