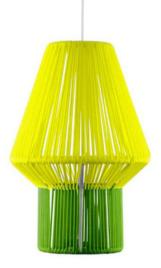

## NowatLamp

Introducing the Nowat Lamp, a hand-crafted lighting solution for outdoors and in that will elevate the ambiance of any space. Handwoven by our skilled artisans in Toronto and Mexico City in so many colors and color patterns! Crafted with a weather-resistant, powdercoated steel frame and adorned with a colorful vinvl cord, the Nowat Lamp makes a statement and can be a great option for a pop of color. The lamp's highquality construction ensures that it will last for years, and its timeless design ensures that it will never go out of style. Add a touch of artistry to your home today!

16" Height x 11" Diameter 41 cm Height x 28 cm Diameter

Caramel / Deep Blue

Powder Blue / Coral

Black / Coral

Powder Blue / Mint