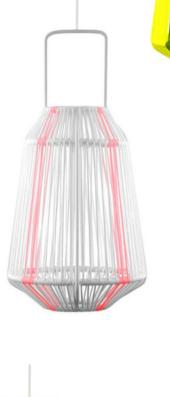

## ChontaLamp

Introducing the Chonta Lamp, a modern interpretation of the classic lantern, hand woven with vinyl cord by Innit Designs in Toronto and Mexico City. The Chonta Lamp exudes a contemporary flair that is sure to catch the eye of anyone who enters it's light. Its woven texture casts mesmerizing shadows that add a warm and inviting ambiance to your space. Whether you are hosting a dinner party in your backyard or relaxing in your living room, the Chonta Lamp will transform any environment into a stunning oasis of light and style.

19" Height x 10" Diameter
48 cm Height x 26 cm Diameter

Cactus / Lemon

Coral / White

White / Orchid

Mint / Powder Blue