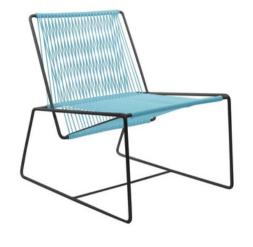

#### CheleaStool

If there was a saloon on a beach, the Chelea would be the stool at the bar. This bar & counter stool brings a unique & edgy pop to your interior or exterior. Rain or shine, this chair won't weather and is incredibly easy to clean – plus it can seriously re–energize any space. Available in 18 shades of colorfast UV–resistant woven vinyl cord and 4 durable frame finishes. Note: Chrome and copper frame finishes are suitable for indoor use only. Proudly handmade in Toronto. Please allow for two weeks delivery for the United States and Canada.

20"(D) x 19.5"(W) x 39"(H) x 32"(SH) (25 lbs) 51 cm(D) x 50 cm(W) x 99 cm(H) x 81 cm(SH) (11 kg)