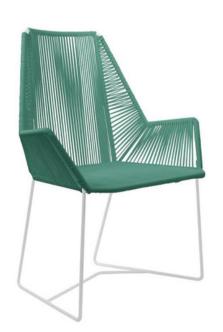

# GwanChair

The Gwan captures the spirit of regality in a pared-back geometric form. This statement–making piece and is an unexpected yet comfortable solution to dining room seating. The wide seat and backrest is roomy and relaxed – and the armrests tuck away nicely under most dining tables. Outdoor spaces can also accommodate this piece as the durable vinyl will not weather in the sun. Available in 18 shades of colorfast UV–resistant woven vinyl cord and 4 durable frame finishes. Note: Chrome and copper frame finishes are suitable for indoor use only. Proudly handmade in Toronto. Please allow for two weeks delivery for the United States and Canada.

24"(L) x 21"(W) x 33.5"(H) x 17.5"(SH) (23 lbs) 58 cm(L) x 53 cm(W) x 85 cm(H) x 44 cm(SH) (10.5 k)