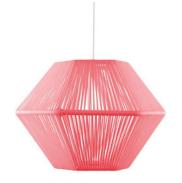

## HexLamp

Introducing the Hex Lamp, a handcrafted lighting solution for outdoors and in that will elevate the ambiance of any space. Handwoven by our skilled artisans in Toronto and Mexico City in so many colors and color patterns! Crafted with a weather-resistant, powdercoated steel frame and adorned with a colorful vinvl cord, the Hex Lamp makes a statement and can be a great option for a pop of color. The lamp's highquality construction ensures that it will last for years, and its timeless design ensures that it will never go out of style. Add a touch of artistry to your home today!

16" Height x 13" Diameter41 cm Height x 33 cm Diameter

Powder Blue

Tangerine

Ivory

Coral