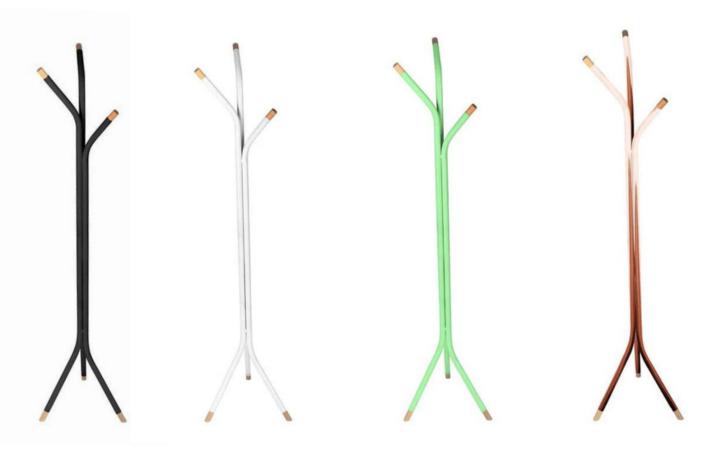

#### CariCoatTree

Perfect for residential entryways, offices, restaurants. This full size version of our Cari Perch comes with multiple powder coated and plated finishes for the steel parts and in blonde and brunette on the wooden parts. Solid and sturdy, this coat tree isn't just for coats but for umbrellas, hats, and backpacks too.

14" (W) x 14"(D) x 64"(H) x 68"(SH) (14lbs) 36 cm(W) x 36 cm(D) x 163 cm(H) x 173 cm (SH) (6 kg)