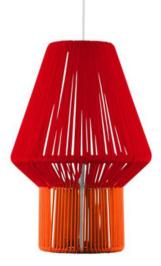

## ColoLamp

Introducing the Colo Lamp, a handcrafted lighting solution for outdoors and in that will elevate the ambiance of any space. Handwoven by our skilled artisans in Toronto and Mexico City in so many colors and color patterns! Crafted with a weather-resistant, powdercoated steel frame and adorned with a colorful vinyl cord, the Colo Lamp makes a statement and can be a great option for a pop of color. The lamp's highquality construction ensures that it will last for years, and its timeless design ensures that it will never go out of style. Add a touch of artistry to your home today!

14" Height x 10" Diameter 36 cm Height x 26 cm Diameter

Tangerine / Lollipop Red

Carmel / Tangerine

Cactus / Bubblegum Pink