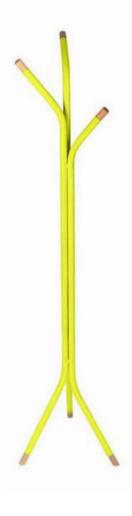

#### CariCoatTree

Perfect for residential entryways, offices, restaurants. This full size version of our Cari Perch comes with multiple powder coated and plated finishes for the steel parts and in blonde and brunette on the wooden parts. Solid and sturdy, this coat tree isn't just for coats but for umbrellas, hats, and backpacks too.

14" (W) x 14"(D) x 64"(H) x 68"(SH) (14lbs) 36 cm(W) x 36 cm(D) x 163 cm(H) x 173 cm (SH) (6 kg)