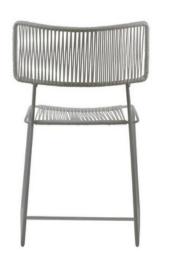

## YorChair

Old school meets new school with the Yor chair. Inspired by vintage schoolhouse chairs, the Yor fits into any modern living space easily. This chair does not try hard to be cool, it just is with simple lines, a small footprint and an understated look. It can withstand the elements, is easy to clean and stays cool event in the hot sun. Available in 18 shades of colorfast UV-resistant woven vinyl cord and 4 durable frame finishes. Note: Chrome and copper frame finishes are suitable for indoor use only. Proudly handmade in Toronto. Please allow for two weeks delivery for the United States and Canada.

20" (L) x 20" (W) x 31" (H) x 18" (SH) (12 lbs) 51 cm (L) x 51 cm (W) x 79 cm (H) x 46 cm (SH) (6 kg)