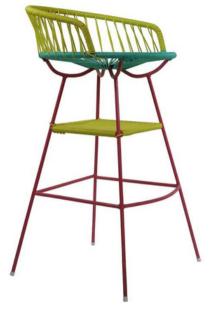

#### CheleaStool

If there was a saloon on a beach, the Chelea would be the stool at the bar. This bar & counter stool brings a unique & edgy pop to your interior or exterior. Rain or shine, this chair won't weather and is incredibly easy to clean – plus it can seriously re–energize any space. Available in 18 shades of colorfast UV–resistant woven vinyl cord and 4 durable frame finishes. Note: Chrome and copper frame finishes are suitable for indoor use only. Proudly handmade in Toronto. Please allow for two weeks delivery for the United States and Canada.

20"(D) x 19.5"(W) x 39"(H) x 32"(SH) (25 lbs) 51 cm(D) x 50 cm(W) x 99 cm(H) x 81 cm(SH) (11 kg)