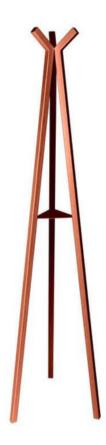

#### CariCoatTree

Perfect for residential entryways, offices, restaurants. This full size version of our Cari Perch comes with multiple powder coated and plated finishes for the steel parts and in blonde and brunette on the wooden parts. Solid and sturdy, this coat tree isn't just for coats but for umbrellas, hats, and backpacks too.

14" (W) x 14"(D) x 64"(H) x 68"(SH) (14lbs) 36 cm(W) x 36 cm(D) x 163 cm(H) x 173 cm (SH) (6 kg)