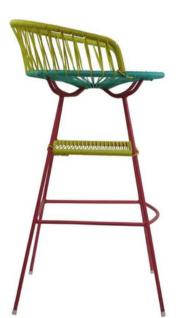

#### CheleaStool

If there was a saloon on a beach, the Chelea would be the stool at the bar. This bar & counter stool brings a unique & edgy pop to your interior or exterior. Rain or shine, this chair won't weather and is incredibly easy to clean – plus it can seriously re–energize any space. Available in 18 shades of colorfast UV–resistant woven vinyl cord and 4 durable frame finishes. Note: Chrome and copper frame finishes are suitable for indoor use only. Proudly handmade in Toronto. Please allow for two weeks delivery for the United States and Canada.

20"(D) x 19.5"(W) x 39"(H) x 32"(SH) (25 lbs) 51 cm(D) x 50 cm(W) x 99 cm(H) x 81 cm(SH) (11 kg)