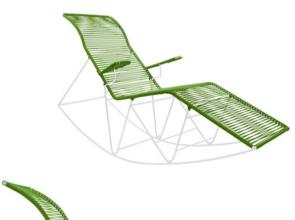

#### WahakaRockingChair

Studies show that when you sit in a rocking chair you become more relaxed. But what happens when you LAY in a rocking CHAISE? We're guessing that a sudden rush of endorphins is released in your brain creating a mood-boosting mind-altering buzz that can reduce stress and maybe even pain. Even better your confidence may improve because you'll look way cooler than sitting in any ordinary rocking chair. The Wahaka rocker is certainly a backyard/poolside statement-piece. It holds up in the rain and stays cool in the sun. Available in 18 shades of colorfast UV-resistant woven vinyl cord and 4 durable frame finishes. Note: Chrome and copper frame finishes are suitable for indoor use only. Proudly handmade in Toronto.

72" (L) x 29" (W) x 40" (H) x 18.5" (SH) (40 lbs) 183 cm (L) x 74 cm (W) x 102 cm (H) x 47 cm (SH) (18 kg)