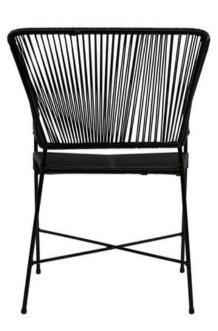

#### WahakaRockingChair

Studies show that when you sit in a rocking chair you become more relaxed. But what happens when you LAY in a rocking CHAISE? We're guessing that a sudden rush of endorphins is released in your brain creating a mood-boosting mind-altering buzz that can reduce stress and maybe even pain. Even better your confidence may improve because you'll look way cooler than sitting in any ordinary rocking chair. The Wahaka rocker is certainly a backyard/poolside statement-piece. It holds up in the rain and stays cool in the sun. Available in 18 shades of colorfast UV-resistant woven vinyl cord and 4 durable frame finishes. Note: Chrome and copper frame finishes are suitable for indoor use only. Proudly handmade in Toronto.

72" (L) x 29" (W) x 40" (H) x 18.5" (SH) (40 lbs) 183 cm (L) x 74 cm (W) x 102 cm (H) x 47 cm (SH) (18 kg)