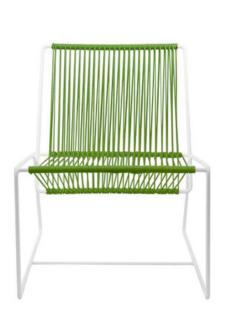

## YorChair

Old school meets new school with the Yor chair. Inspired by vintage schoolhouse chairs, the Yor fits into any modern living space easily. This chair does not try hard to be cool, it just is with simple lines, a small footprint and an understated look. It can withstand the elements, is easy to clean and stays cool event in the hot sun. Available in 18 shades of colorfast UV-resistant woven vinyl cord and 4 durable frame finishes. Note: Chrome and copper frame finishes are suitable for indoor use only. Proudly handmade in Toronto. Please allow for two weeks delivery for the United States and Canada.

20" (L) x 20" (W) x 31" (H) x 18" (SH) (12 lbs) 51 cm (L) x 51 cm (W) x 79 cm (H) x 46 cm (SH) (6 kg)