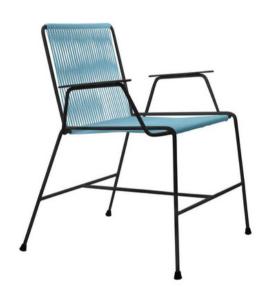

# GwanChair

The Gwan captures the spirit of regality in a pared-back geometric form. This statement–making piece and is an unexpected yet comfortable solution to dining room seating. The wide seat and backrest is roomy and relaxed – and the armrests tuck away nicely under most dining tables. Outdoor spaces can also accommodate this piece as the durable vinyl will not weather in the sun. Available in 18 shades of colorfast UV–resistant woven vinyl cord and 4 durable frame finishes. Note: Chrome and copper frame finishes are suitable for indoor use only. Proudly handmade in Toronto. Please allow for two weeks delivery for the United States and Canada.

24"(L) x 21"(W) x 33.5"(H) x 17.5"(SH) (23 lbs) 58 cm(L) x 53 cm(W) x 85 cm(H) x 44 cm(SH) (10.5 k)