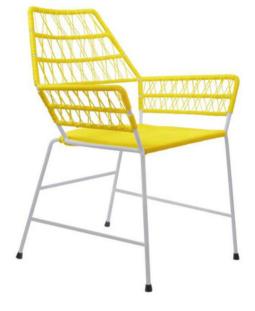

# GwanChair

The Gwan captures the spirit of regality in a pared-back geometric form. This statement–making piece and is an unexpected yet comfortable solution to dining room seating. The wide seat and backrest is roomy and relaxed – and the armrests tuck away nicely under most dining tables. Outdoor spaces can also accommodate this piece as the durable vinyl will not weather in the sun. Available in 18 shades of colorfast UV–resistant woven vinyl cord and 4 durable frame finishes. Note: Chrome and copper frame finishes are suitable for indoor use only. Proudly handmade in Toronto. Please allow for two weeks delivery for the United States and Canada.

24"(L) x 21"(W) x 33.5"(H) x 17.5"(SH) (23 lbs) 58 cm(L) x 53 cm(W) x 85 cm(H) x 44 cm(SH) (10.5 k)