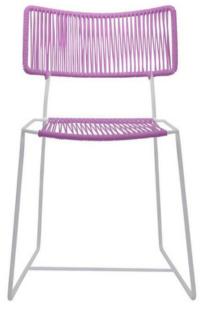

# GwanChair

The Gwan captures the spirit of regality in a pared-back geometric form. This statement–making piece and is an unexpected yet comfortable solution to dining room seating. The wide seat and backrest is roomy and relaxed – and the armrests tuck away nicely under most dining tables. Outdoor spaces can also accommodate this piece as the durable vinyl will not weather in the sun. Available in 18 shades of colorfast UV–resistant woven vinyl cord and 4 durable frame finishes. Note: Chrome and copper frame finishes are suitable for indoor use only. Proudly handmade in Toronto. Please allow for two weeks delivery for the United States and Canada.

24"(L) x 21"(W) x 33.5"(H) x 17.5"(SH) (23 lbs) 58 cm(L) x 53 cm(W) x 85 cm(H) x 44 cm(SH) (10.5 k)