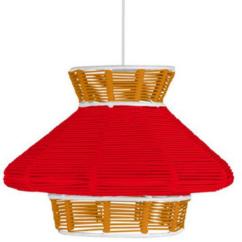

## ChontaLamp

Introducing the Chonta Lamp, a modern interpretation of the classic lantern, hand woven with vinyl cord by Innit Designs in Toronto and Mexico City. The Chonta Lamp exudes a contemporary flair that is sure to catch the eye of anyone who enters it's light. Its woven texture casts mesmerizing shadows that add a warm and inviting ambiance to your space. Whether you are hosting a dinner party in your backyard or relaxing in your living room, the Chonta Lamp will transform any environment into a stunning oasis of light and style.

19" Height x 10" Diameter
48 cm Height x 26 cm Diameter

Cactus / Lemon

Coral / White

White / Orchid

Mint / Powder Blue