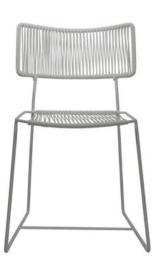

## YorChair

Old school meets new school with the Yor chair. Inspired by vintage schoolhouse chairs, the Yor fits into any modern living space easily. This chair does not try hard to be cool, it just is with simple lines, a small footprint and an understated look. It can withstand the elements, is easy to clean and stays cool event in the hot sun. Available in 18 shades of colorfast UV-resistant woven vinyl cord and 4 durable frame finishes. Note: Chrome and copper frame finishes are suitable for indoor use only. Proudly handmade in Toronto. Please allow for two weeks delivery for the United States and Canada.

20" (L) x 20" (W) x 31" (H) x 18" (SH) (12 lbs) 51 cm (L) x 51 cm (W) x 79 cm (H) x 46 cm (SH) (6 kg)