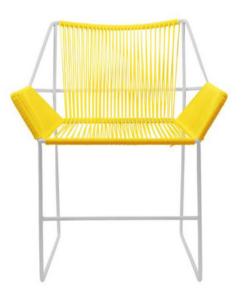

## WhaddupChair

What's up with the whaddup? For one thing it has a unique linear silhouette that you can't help ogle. Its open arms and wide profile just beg to be sat in – and it can slide easily under most tables. The Whaddup can withstand the elements, it dries quickly after a rainfall and stays cool in the sun – even the black. Available in 18 shades of colorfast UV-resistant woven vinyl cord and 4 durable frame finishes. Note: Chrome and copper frame finishes are suitable for indoor use only. Proudly handmade in Toronto. Please allow for two weeks delivery for the United States and Canada.

21.5"(L) x 26"(W) x 32"(H) x 18"(SH) (23 lbs) 55 cm(L) x 66 cm(W) x 81 cm(H) x 46 cm(SH) (10.5 kg)