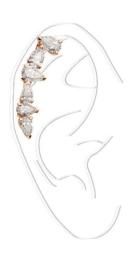

## **EARRINGS & EARCUFFS**

All Repossi earrings and ear cuffs are one size fits all. Their designs and constructions are created in a way such that each model adapts to different ear shapes.

The ear cuffs can be worn on any ear of your choice. This choice is purely aesthetic and depends on your preferences. These clips can be worn in a central or high position. Their closing system consists of a spring, ensuring a good hold and security.

The creole models are worn in the lower position with a pin system. To ensure a perfect hold and security, a spring is integrated in the rear part.

Central Position

High Position

High Position & Low position