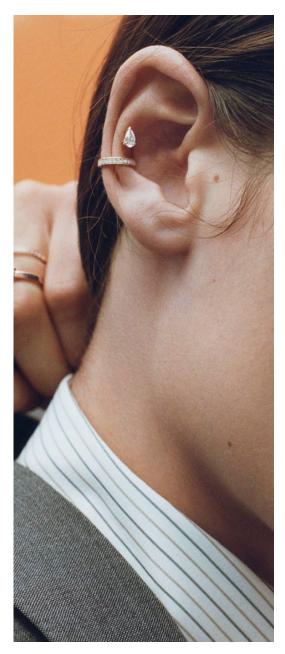

## **EARRINGS & EARCUFFS**

All Repossi earrings and ear cuffs are one size fits all. Their designs and constructions are created in a way such that each model adapts to different ear shapes.

The ear cuffs can be worn on any ear of your choice. This choice is purely aesthetic and depends on your preferences. These clips can be worn in a central or high position. Their closing system consists of a spring, ensuring a good hold and security.

The creole models are worn in the lower position with a pin system. To ensure a perfect hold and security, a spring is integrated in the rear part.

Central Position

High Position

High Position & Low position