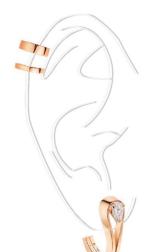

## **EARRINGS & EARCUFFS**

All Repossi earrings and ear cuffs are one size fits all. Their designs and constructions are created in a way such that each model adapts to different ear shapes.

The ear cuffs can be worn on any ear of your choice. This choice is purely aesthetic and depends on your preferences. These clips can be worn in a central or high position. Their closing system consists of a spring, ensuring a good hold and security.

The creole models are worn in the lower position with a pin system. To ensure a perfect hold and security, a spring is integrated in the rear part.

Central Position

High Position

High Position & Low position