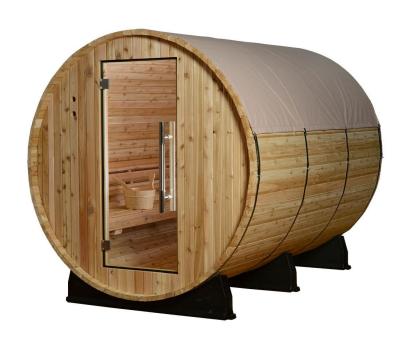

## RAIN JACKET INSTALLATION

Seepage and slight leaking in your barrel sauna is normal and harmless. However, if it is a nuisance to the sauna user the rain jacket is an effective and easy way to minimize seepage from the top half of the barrel!

Unwrap rain jacket. You should find the canvas with bungies pre-attached, and a small baggie of eyelet screws. (image 1) Center the rain jacket over your barrel. The jacket should be centered around the circumference of the barrel, as well as the length of the barrel. There should be ~1" of barrel exposed on each end of the jacket. (image 2) Once centered, make a mark approximately 4" below the end of each bungee. Install the provided eyelet screws here. You may pre-drill these holes if you wish, but this is not necessary due to the soft nature of the lumber. Do this for both sides of the rain jacket. (image 3) Attach the bungies on one side of the rain jacket to the eyelet screws. Repeat this process for the other side. (image 4)