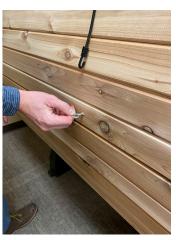

Unwrap rain jacket. You should find the canvas with bungies pre-attached, and a small baggie of eyelet screws. (image 1) Center the rain jacket over your barrel. The jacket should be centered around the circumference of the barrel, as well as the length of the barrel. There should be ~1" of barrel exposed on each end of the jacket. (image 2) Once centered, make a mark approximately 4" below the end of each bungee. Install the provided eyelet screws here. You may pre-drill these holes if you wish, but this is not necessary due to the soft nature of the lumber. Do this for both sides of the rain jacket. (image 3) Attach the bungies on one side of the rain jacket to the eyelet screws. Repeat this process for the other side. (image 4)