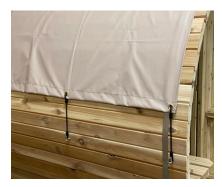

Unwrap rain jacket. You should find the canvas with bungies pre-attached, and a small baggie of eyelet screws. (image 1) Center the rain jacket over your barrel. The jacket should be centered around the circumference of the barrel, as well as the length of the barrel. There should be ~1" of barrel exposed on each end of the jacket. (image 2) Once centered, make a mark approximately 4" below the end of each bungee. Install the provided eyelet screws here. You may pre-drill these holes if you wish, but this is not necessary due to the soft nature of the lumber. Do this for both sides of the rain jacket. (image 3) Attach the bungies on one side of the rain jacket to the eyelet screws. Repeat this process for the other side. (image 4)

Image 1 Image 2 Image 3

Image 4

Enjoy your barrel sauna rain jacket!
If you have any questions, be sure to call
Almost Heaven Saunas at 888-355-3050, or email us
at sales@almostheaven.com.