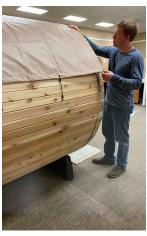

Unwrap rain jacket. You should find the canvas with bungies pre-attached, and a small baggie of eyelet screws. (image 1) Center the rain jacket over your barrel. The jacket should be centered around the circumference of the barrel, as well as the length of the barrel. There should be ~1" of barrel exposed on each end of the jacket. (image 2) Once centered, make a mark approximately 4" below the end of each bungee. Install the provided eyelet screws here. You may pre-drill these holes if you wish, but this is not necessary due to the soft nature of the lumber. Do this for both sides of the rain jacket. (image 3) Attach the bungies on one side of the rain jacket to the eyelet screws. Repeat this process for the other side. (image 4)