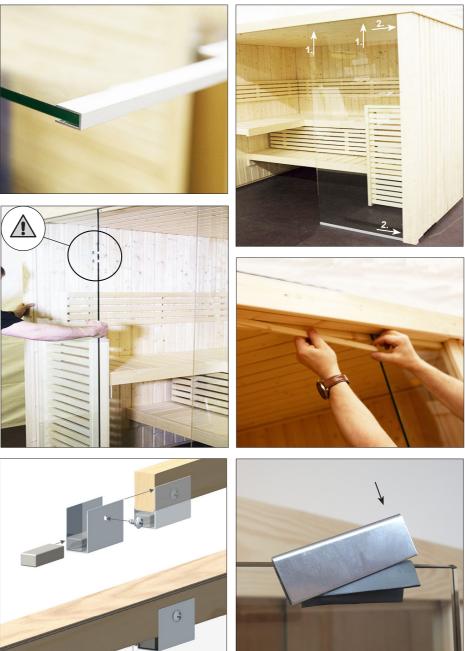

#### 3.5. Assembling the glass elements

Fit the aluminium U-profiles on the glass elements and install the glass elements in the cabin.

Note when installing the glass element that the holes drilled for the door hinges determine which way the door opens.

Bond the aluminium U-profiles to the floor with silicone or assembly adhesive.

Mount the spacer strip above the glass door.

When installing the door fittings, make sure that the door opens to the outside.

#### 3.6. Installing roof trim

Mount the corner brackets to the roof trim strips. Then screw the roof trim strips to the roof element.

#### 3.5.

3.6.

Almost Heaven Saunas, 11261 James Street, Holland, MI 49423 Office 888.355.3050 | sales@almostheaven.com | www.almostheaven.com