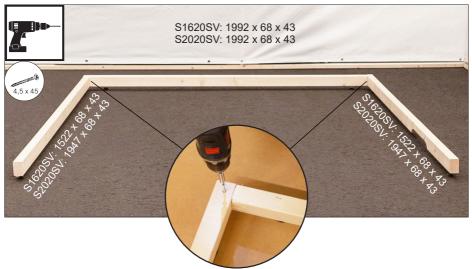

#### 1.4. Parts list for Medium S1620SV and Large S2020SV

Illustrations for parts on page 11

| No. | Name                            | Pcs | Dimensions      | Pcs | Dimensions      |
|-----|---------------------------------|-----|-----------------|-----|-----------------|
|     | -                               |     | (mm)<br>S1620SV |     | (mm)<br>S2020SV |
|     | Base frame                      | -   | 3102030         |     | 3202030         |
| 4   | Base frame                      | 4   | 4500-00-40      |     | 4047-00-40      |
| 1   | Base frame                      | 1   | 1522x68x43      | 1   | 1947x68x43      |
| 2   |                                 | •   | 1992x68x43      | 1   | 1992x68x43      |
| 3   | Base frame ventilation aperture | 1   | 1522x68x43      | 1   | 1947x68x43      |
|     | Wall elements                   | -   |                 |     |                 |
| 4   | Wall elements 935               | 2   | 1900x935x75     | 4   | 1900x935x75     |
| 4   | Wall elements 510               | 2   | 1900x510x75     |     |                 |
| 5   | Electrical element 935          | 1   | 1900x935x75     | 1   | 1900x935x75     |
| 6   | Ventilation element 935         | 1   | 1900x935x75     | 1   | 1900x935x75     |
|     | Corner posts                    |     |                 |     |                 |
| 7   | Corner post A                   | 2   | 1949x85x45      | 2   | 1949x85x45      |
| 9   | Corner post G                   | 1   | 1836x77x76      | 1   | 1836x77x76      |
| 10  | Corner post H                   | 1   | 1836x77x44      | 1   | 1836x77x44      |
|     | Roof elements                   |     |                 |     |                 |
| 11  | Roof element                    | 1   | 2022x883x64     | 1   | 2022x1112x64    |
| 12  | Roof element                    | 1   | 2022x687x64     | 1   | 2022x883x64     |
| 13  | Roof frame                      | 1   | 1992x45x32      | 1   | 1992x45x32      |
| 13  | Roof frame                      | 2   | 1395x45x32      | 2   | 1819x45x32      |
| 14  | Roof rim                        | 2   | 2058x95x15      | 2   | 2058x95x15      |
| 14  | Roof rim                        | 2   | 1605x95x15      | 2   | 2033x95x15      |
|     | Corner covers                   |     |                 |     |                 |
| 15  | Inner roof corner trims         | 1   | 1868x18x15      | 1   | 1868x18x15      |
| 15  | Inner roof corner trims         | 2   | 1426x18x15      | 2   | 1850x18x15      |
| 16  | Inner corner trim               | 2   | 1025x20x20      | 2   | 1025x20x20      |
| 17  | Outer corner covers             | 2   | 1900x77x15      | 2   | 1900x77x15      |
| 18  | Outer corner covers             | 1   | 1900x64x15      | 1   | 1900x64x15      |
| 19  | Outer corner covers             | 1   | 1900x64x15      | 1   | 1900x64x15      |
|     | •                               |     | k               |     |                 |

#### 3.1. Assembling the base frame

Start with the base frame and screw it to the corners. Move the base frame to the final position of the sauna.