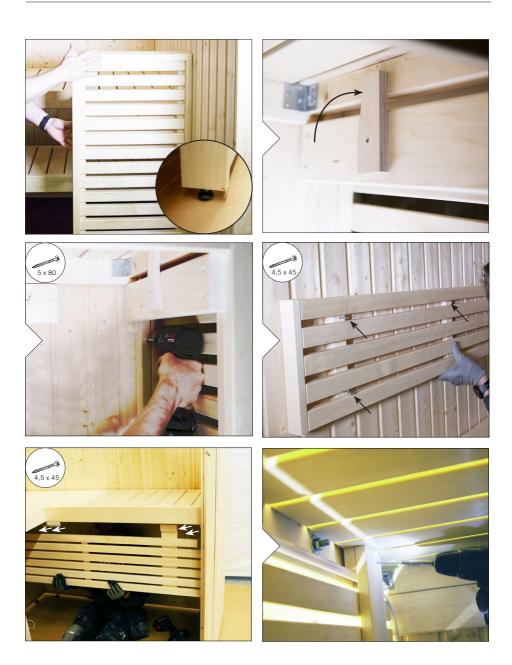

#### 3.4. Assembling the benches

Mount the bench support slats on the side wall elements. Connect the angle bench to the sauna bench using M10 x 120 screws. Screw the adjustable feet into the bench foot. Fix the bench foot to the angled bench by tightening up the lock and screw the bench foot to the side wall.

Assemble the bench screen and the backrest.

#### 3.4.