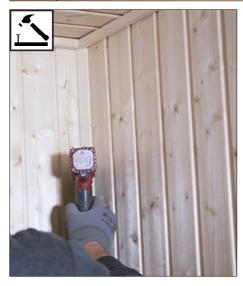

#### 3.7. Mounting the cover slats

Fasten the inner roof corner trims, the inner corner trims and the outer corner covers using nails.