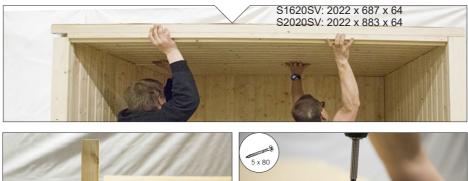

#### 3.3. Assembling the roof elements

Insert the roof elements and screw them to the cabin walls. Note the cable outlet.

#### 1.4. Parts list for Medium S1620SV and Large S2020SV

Illustrations for parts on page 11

| No. | Name                            | Pcs | Dimensions      | Pcs | Dimensions      |
|-----|---------------------------------|-----|-----------------|-----|-----------------|
|     | -                               |     | (mm)<br>S1620SV |     | (mm)<br>S2020SV |
|     | Base frame                      | -   | 3102030         |     | 3202030         |
| 4   | Base frame                      | 4   | 4500-00-40      |     | 4047-00-40      |
| 1   | Base frame                      | 1   | 1522x68x43      | 1   | 1947x68x43      |
| 2   |                                 | •   | 1992x68x43      | 1   | 1992x68x43      |
| 3   | Base frame ventilation aperture | 1   | 1522x68x43      | 1   | 1947x68x43      |
|     | Wall elements                   | -   |                 |     |                 |
| 4   | Wall elements 935               | 2   | 1900x935x75     | 4   | 1900x935x75     |
| 4   | Wall elements 510               | 2   | 1900x510x75     |     |                 |
| 5   | Electrical element 935          | 1   | 1900x935x75     | 1   | 1900x935x75     |
| 6   | Ventilation element 935         | 1   | 1900x935x75     | 1   | 1900x935x75     |
|     | Corner posts                    |     |                 |     |                 |
| 7   | Corner post A                   | 2   | 1949x85x45      | 2   | 1949x85x45      |
| 9   | Corner post G                   | 1   | 1836x77x76      | 1   | 1836x77x76      |
| 10  | Corner post H                   | 1   | 1836x77x44      | 1   | 1836x77x44      |
|     | Roof elements                   |     |                 |     |                 |
| 11  | Roof element                    | 1   | 2022x883x64     | 1   | 2022x1112x64    |
| 12  | Roof element                    | 1   | 2022x687x64     | 1   | 2022x883x64     |
| 13  | Roof frame                      | 1   | 1992x45x32      | 1   | 1992x45x32      |
| 13  | Roof frame                      | 2   | 1395x45x32      | 2   | 1819x45x32      |
| 14  | Roof rim                        | 2   | 2058x95x15      | 2   | 2058x95x15      |
| 14  | Roof rim                        | 2   | 1605x95x15      | 2   | 2033x95x15      |
|     | Corner covers                   |     |                 |     |                 |
| 15  | Inner roof corner trims         | 1   | 1868x18x15      | 1   | 1868x18x15      |
| 15  | Inner roof corner trims         | 2   | 1426x18x15      | 2   | 1850x18x15      |
| 16  | Inner corner trim               | 2   | 1025x20x20      | 2   | 1025x20x20      |
| 17  | Outer corner covers             | 2   | 1900x77x15      | 2   | 1900x77x15      |
| 18  | Outer corner covers             | 1   | 1900x64x15      | 1   | 1900x64x15      |
| 19  | Outer corner covers             | 1   | 1900x64x15      | 1   | 1900x64x15      |
|     | •                               |     | k               |     |                 |