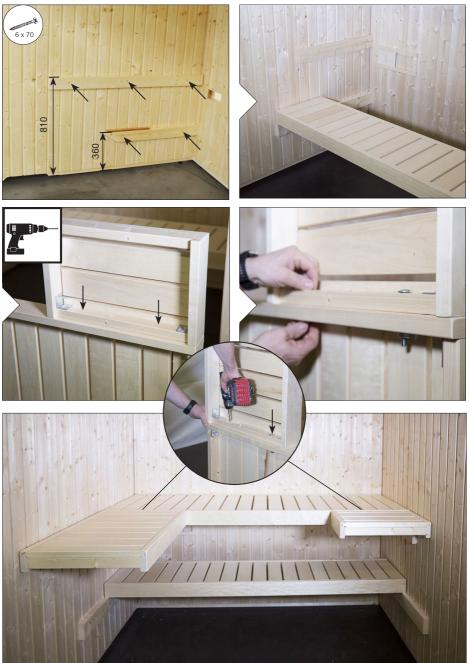

#### 3.4. Assembling the benches

Mount the bench support slats on the side wall elements. Connect the angle bench to the sauna bench using M10 x 120 screws. Screw the adjustable feet into the bench foot. Fix the bench foot to the angled bench by tightening up the lock and screw the bench foot to the side wall.

Assemble the bench screen and the backrest.

#### 3.1.

3.2.

S. 13/21

#### 3.4.