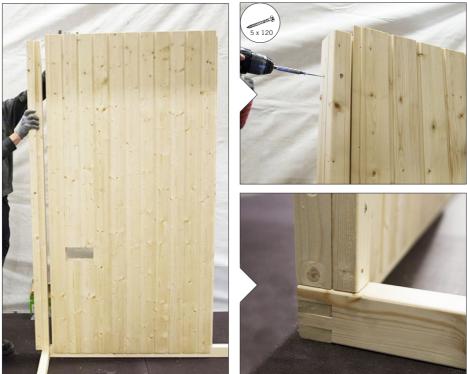

#### 3.2. Assembling the cabin walls

Note the outside/inside of the wall elements. Make sure the ventilation element is correctly positioned. It must be placed diagonally opposite the heater.

Start assembling the wall elements with the ventilation element and screw it to the corner post (G, H). The other wall elements are connected by tongue and groove and are fixed by mounting the roof frame. Check the right angles (see tip on page 4).

Mount the multiclips to the front sides of the wall elements and to the corner posts (A, B). Make sure that the multiclips are correctly aligned – the corner posts are connected to the wall elements from top to bottom.