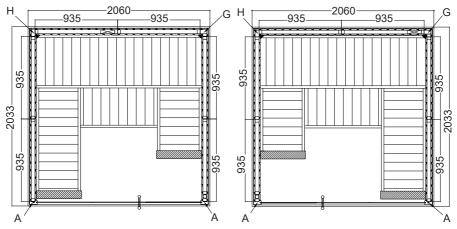

|
| 34  | Bench support leg                     | 1   | 395x68x44          | 1   | 395x68x44          |
|     | Accessories                           |     |                    |     |                    |
| 35  | Ventilation slit                      | 1   | 260x87x20          | 1   | 260x87x20          |
| 36  | Light (SAS21060T)                     | 1   | 200x100x65         | 1   | 200x100x65         |
| 37  | Installation material                 | 1   |                    | 1   |                    |
| 38  | Kit for heater mounting on bench foot | 1   |                    | 1   |                    |
| 39  | Assembly instructions                 | 1   |                    | 1   |                    |

# 2. Floor plan

### 2.1. NORDIC Medium S1620SV



#### 2.2. NORDIC Large S2020SV



## 3. Assembling the cabin

#### ATTENTION!

Note the floor plans on pages 10 and 8 as well as the illustrations starting on page 11 (following the last language of the instructions).

#### 3.1. Assembling the base frame

Start with the base frame and screw it to the corners. Move the base frame to the final position of the sauna.

#### 3.2. Assembling the cabin walls

Note the outside/inside of the wall elements. Make sure the ventilation element is correctly positioned. It must be placed diagonally opposite the heater.

Start assembling the wall elements with the ventilation element and screw it to the corner post (G, H). The other wall elements are connected by tongue and groove and are fixed by mounting the roof frame. Check the right angles (see tip on page 4).

Mount the multiclips