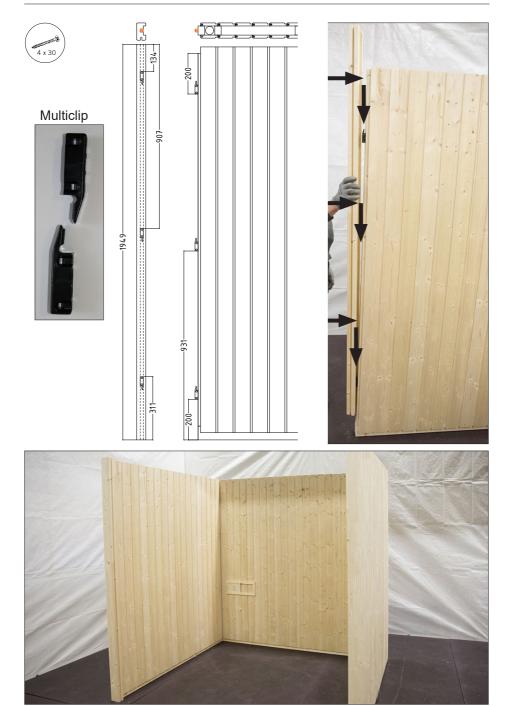

#### 3.2. Assembling the cabin walls

Note the outside/inside of the wall elements. Make sure the ventilation element is correctly positioned. It must be placed diagonally opposite the heater.

Start assembling the wall elements with the ventilation element and screw it to the corner post (G, H). The other wall elements are connected by tongue and groove and are fixed by mounting the roof frame. Check the right angles (see tip on page 4).

Mount the multiclips to the front sides of the wall elements and to the corner posts (A, B). Make sure that the multiclips are correctly aligned – the corner posts are connected to the wall elements from top to bottom.