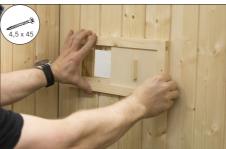

Fit the ventilation slider.

#### 3.3. Assembling the roof elements

Insert the roof elements and screw them to the cabin walls. Note the cable outlet.