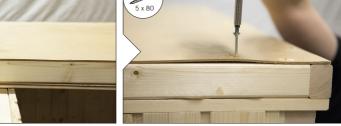

#### 3.3. Assembling the roof elements

Insert the roof elements and screw them to the cabin walls. Note the cable outlet.