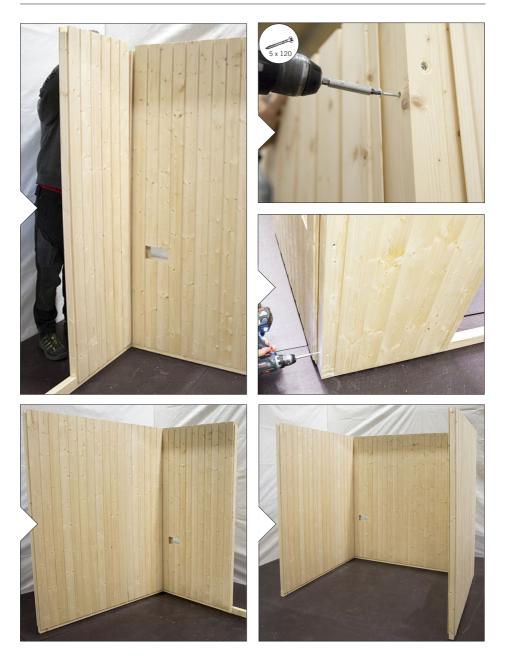

#### 3.2. Assembling the cabin walls

Note the outside/inside of the wall elements. Make sure the ventilation element is correctly positioned. It must be placed diagonally opposite the heater.

Start assembling the wall elements with the ventilation element and screw it to the corner post (G, H). The other wall elements are connected by tongue and groove and are fixed by mounting the roof frame. Check the right angles (see tip on page 4).

Mount the multiclips to the front sides of the wall elements and to the corner posts (A, B). Make sure that the multiclips are correctly aligned – the corner posts are connected to the wall elements from top to bottom.

Fit the ventilation slider.