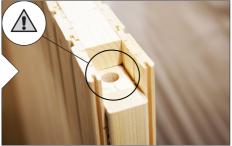

#### 3.2. Assembling the cabin walls

Note the outside/inside of the wall elements. Make sure the ventilation element is correctly positioned. It must be placed diagonally opposite the heater.

Start assembling the wall elements with the ventilation element and screw it to the corner post (G, H). The other wall elements are connected by tongue and groove and are fixed by mounting the roof frame. Check the right angles (see tip on page 4).

Mount the multiclips to the front sides of the wall elements and to the corner posts (A, B). Make sure that the multiclips are correctly aligned – the corner posts are connected to the wall elements from top to bottom.