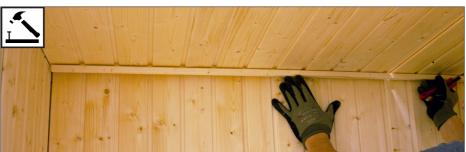

#### 3.7. Mounting the cover slats

Fasten the inner roof corner trims, the inner corner trims and the outer corner covers using nails.