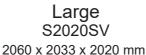

# Element sauna NORDIC

# INSTRUCTIONS FOR INSTALLATION English

Medium S1620SV 2060 x 1608 x 2020 mm









EN

# **Table of Contents**

| 1. | Pre  | paring for installation                                      | 3  |
|----|------|--------------------------------------------------------------|----|
|    | 1.1. | Tools required                                               | 4  |
|    | 1.2. | Maintenance and cleaning                                     | 5  |
|    | 1.3. | Disposal                                                     |    |
|    | 1.4. | Parts list for Medium S1620SV and Large S2020SV              | 6  |
| 2. | Flo  | or plan                                                      | 8  |
|    | 2.1. | NORDIC Medium S1620SV                                        | 8  |
|    | 2.2. | NORDIC Large S2020SV                                         | 8  |
| 3. | Ass  | embling the c