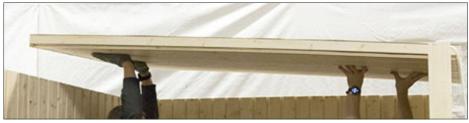

#### 3.3. Assembling the roof elements

Insert the roof elements and screw them to the cabin walls. Note the cable outlet.