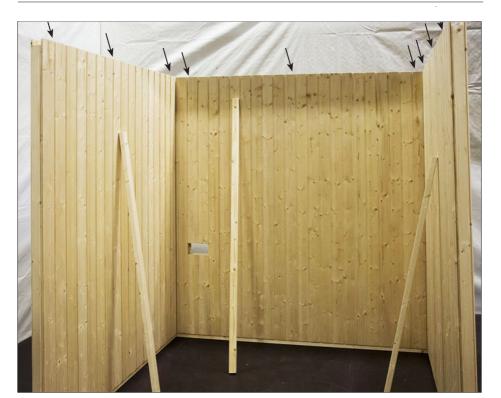

#### 3.3. Assembling the roof elements

Insert the roof elements and screw them to the cabin walls. Note the cable outlet.