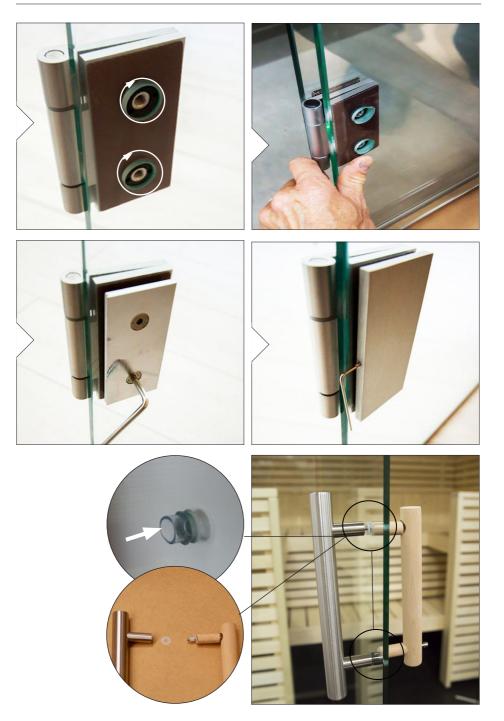

Bond the aluminium U-profiles to the floor with silicone or assembly adhesive.

Mount the spacer strip above the glass door.

When installing the door fittings, make sure that the door opens to the outside.

Screw the two door fittings to the glass element first, making sure that the fittings are aligned straight. Align the fittings by adjusting / turning the two plastic inserts.

The door handles are screwed together from the inside. Attach plastic washers on the stainless steel handle

Fit the door magnet and sleeve plate.