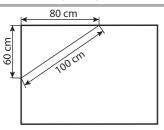

e wooden parts used must not be handled with any impregnating material.
- You need an assistant for the installation.
- Wood is a natural product that can swell, shrink or warp, despite good storage. For this reason, some force may be necessary during the installation.
- All screw fittings must be pre-drilled.

#### Attention!

The electrical connection may only be performed by a qualified electrician or similarly qualified person.

#### 1.1. Tools required

- Hammer with a wooden head or a mallet
- Cordless screwdriver with bits for cross-head screws and Torx
- Roller tape measure
- Drill bits with a diameter of 3 mm, 10 mm, 20 30 mm (for sauna heater power cable)
- Spirit level
- 1.5 mm hexagonal socket wrench
- Utility knife
- Ladder





Pre-drill



Nailing



Check the right angle:



Ś

Handle glass with care: Special care must be taken with the edges of the glass – hardened glass can shatter into small pieces in the event of impact. Insert protective cushioning (e.g: cardboard box) under the edge of the glass.



#### 1.2. Maintenance and cleaning

- The sauna should be cleaned with a damp cloth. Only use warm water no cleaning products.
- We recommend heating the cabin once a month if the sauna is not used for a long time.



Pitch pockets are not grounds for return, since they can always appear in spruce wood and the depth at which they lie cannot be detected during the sorting-out process.

If these are just under the surface, heat can cause them to soften and "bleed".

The leaking pitch can be removed with a rag soaked in acetone. If only droplets of pitch occur