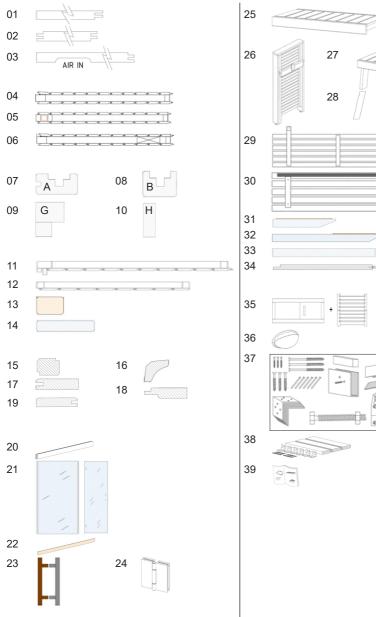

#### 1.4. Parts list for Medium S1620SV and Large S2020SV

Illustrations for parts on page 11

| No. | Name                            | Pcs | Dimensions      | Pcs | Dimensions      |
|-----|---------------------------------|-----|-----------------|-----|-----------------|
|     | -                               |     | (mm)<br>S1620SV |     | (mm)<br>S2020SV |
|     | Base frame                      | -   | 3102030         |     | 3202030         |
| 4   | Base frame                      | 4   | 4500-00-40      |     | 4047-00-40      |
| 1   | Base frame                      | 1   | 1522x68x43      | 1   | 1947x68x43      |
| 2   |                                 | •   | 1992x68x43      | 1   | 1992x68x43      |
| 3   | Base frame ventilation aperture | 1   | 1522x68x43      | 1   | 1947x68x43      |
|     | Wall elements                   | -   |                 |     |                 |
| 4   | Wall elements 935               | 2   | 1900x935x75     | 4   | 1900x935x75     |
| 4   | Wall elements 510               | 2   | 1900x510x75     |     |                 |
| 5   | Electrical element 935          | 1   | 1900x935x75     | 1   | 1900x935x75     |
| 6   | Ventilation element 935         | 1   | 1900x935x75     | 1   | 1900x935x75     |
|     | Corner posts                    |     |                 |     |                 |
| 7   | Corner post A                   | 2   | 1949x85x45      | 2   | 1949x85x45      |
| 9   | Corner post G                   | 1   | 1836x77x76      | 1   | 1836x77x76      |
| 10  | Corner post H                   | 1   | 1836x77x44      | 1   | 1836x77x44      |
|     | Roof elements                   |     |                 |     |                 |
| 11  | Roof element                    | 1   | 2022x883x64     | 1   | 2022x1112x64    |
| 12  | Roof element                    | 1   | 2022x687x64     | 1   | 2022x883x64     |
| 13  | Roof frame                      | 1   | 1992x45x32      | 1   | 1992x45x32      |
| 13  | Roof frame                      | 2   | 1395x45x32      | 2   | 1819x45x32      |
| 14  | Roof rim                        | 2   | 2058x95x15      | 2   | 2058x95x15      |
| 14  | Roof rim                        | 2   | 1605x95x15      | 2   | 2033x95x15      |
|     | Corner covers                   |     |                 |     |                 |
| 15  | Inner roof corner trims         | 1   | 1868x18x15      | 1   | 1868x18x15      |
| 15  | Inner roof corner trims         | 2   | 1426x18x15      | 2   | 1850x18x15      |
| 16  | Inner corner trim               | 2   | 1025x20x20      | 2   | 1025x20x20      |
| 17  | Outer corner covers             | 2   | 1900x77x15      | 2   | 1900x77x15      |
| 18  | Outer corner covers             | 1   | 1900x64x15      | 1   | 1900x64x15      |
| 19  | Outer corner covers             | 1   | 1900x64x15      | 1   | 1900x64x15      |
|     | •                               |     | k               |     |                 |

| No. | Name                                  | Pcs | Dimensions<br>(mm) | Pcs | Dimensions<br>(mm) |
|-----|---------------------------------------|-----|--------------------|-----|--------------------|
|     |                                       |     | S1620SV            |     | S2020SV            |
|     | Glass front                           |     |                    |     |                    |
| 20  | Aluminium U-profile                   | 2   | 621x22x12          | 2   | 621x22x12          |
| 21  | Glass                                 | 2   | 1939x629x8         | 2   | 1939x629x8         |
| 21  | Glass door                            | 1   | 1897x600x8         | 1   | 1897x600x8         |
| 22  | Spacer strip above glass door         | 1   | 610x20x8           | 1   | 610x20x8           |
| 23  | Door handle set                       | 1   | 300x158x30         | 1   | 300x158x30         |
| 24  | Door hinges                           | 2   |                    | 2   |                    |
|     | Interior fittings                     |     |                    |     |                    |
| 25  | Upper sauna bench                     | 1   | 1865x600x90        | 1   | 1865x600x90        |
| 25  | Upper sauna bench                     | 1   | 680x500x90         | 1   | 1165x500x90        |
| 25  | Upper sauna bench                     | 1   | 500x285x90         | 1   | 582x500x90         |
| 25  | Lower sauna bench                     | 1   | 1865x400x90        | 1   | 1865x500x90        |
| 26  | Bench foot                            | 2   | 1143x510x90        | 2   | 1143x510x90        |
| 29  | Bench screen                          | 1   | 1795x402x42        | 1   | 1795x402x42        |
| 30  | Backrests                             | 1   | 1828x270x36        | 1   | 1828x270x36        |
| 30  | Backrests                             | 1   | 1234x270x36        | 1   | 1720x270x36        |
| 30  | Backrests                             | 1   | 839x270x36         | 1   | 1136x270x36        |
| 32  | Bench support slat                    | 2   | 850x99x29          | 2   | 1050x90x29         |
| 33  | Bench support slat                    | 1   | 950x90x29          | 2   | 1050x90x29         |
| 33  | Bench support slat                    | 1   | 700x90x29          |     |                    |
| 34  | Bench support leg                     | 1   | 845x68x44          | 1   | 845x68x44          |
| 34  | Bench support leg                     | 1   | 395x68x44          | 1   | 395x68x44          |
|     | Accessories                           |     |                    |     |                    |
| 35  | Ventilation slit                      | 1   | 260x87x20          | 1   | 260x87x20          |
| 36  | Light (SAS21060T)                     | 1   | 200x100x65         | 1   | 200x100x65         |
| 37  | Installation material                 | 1   |                    | 1   |                    |
| 38  | Kit for heater mounting on bench foot | 1   |                    | 1   |                    |
| 39  | Assembly instructions                 | 1   |                    | 1   |                    |

#### **Pictures of Parts**