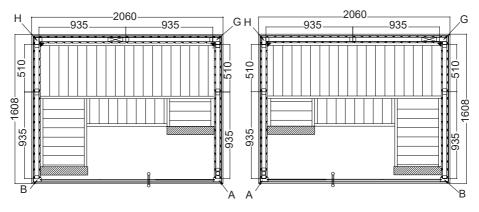

| 1   | 845x68x44          |
| 34  | Bench support leg                     | 1   | 395x68x44          | 1   | 395x68x44          |
|     | Accessories                           |     |                    |     |                    |
| 35  | Ventilation slit                      | 1   | 260x87x20          | 1   | 260x87x20          |
| 36  | Light (SAS21060T)                     | 1   | 200x100x65         | 1   | 200x100x65         |
| 37  | Installation material                 | 1   |                    | 1   |                    |
| 38  | Kit for heater mounting on bench foot | 1   |                    | 1   |                    |
| 39  | Assembly instructions                 | 1   |                    | 1   |                    |

# 2. Floor plan

### 2.1. NORDIC Medium S1620SV



#### 2.2. NORDIC Large S2020SV



## 3. Assembling the cabin

#### ATTENTION!

Note the floor plans on pages 10 and 8 as well as the illustrations starting on page 11 (following the last language of the instructions).

#### 3.1. Assembling the base frame

Start with the base frame and screw it to the corners. Move the base frame to the final position of the sauna.

#### 3.2. Assembling the cabin walls

Note the outside/inside of the wall elements. Make sure the ventilation element is correctly positioned. It must be placed diagonally opposite the heater.

Start assembling the wall elements with the ventilation element and screw it to the corner post (G, H). The other wall elements are connected by tongue and groove and are fixed by mounting the roof frame. Check the right angles (see tip