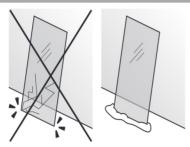

Pre-drill

Nailing

Check the right angle:

Ś

Handle glass with care: Special care must be taken with the edges of the glass – hardened glass can shatter into small pieces in the event of impact. Insert protective cushioning (e.g: cardboard box) under the edge of the glass.