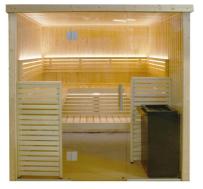

# Element sauna NORDIC

# INSTRUCTIONS FOR INSTALLATION English

Medium S1620SV 2060 x 1608 x 2020 mm









EN

# **Table of Contents**

| 1. | Pre  | paring for installation                                      | 3  |
|----|------|--------------------------------------------------------------|----|
|    | 1.1. | Tools required                                               | 4  |
|    | 1.2. | Maintenance and cleaning                                     | 5  |
|    | 1.3. | Disposal                                                     |    |
|    | 1.4. | Parts list for Medium S1620SV and Large S2020SV              | 6  |
| 2. | Flo  | or plan                                                      | 8  |
|    | 2.1. | NORDIC Medium S1620SV                                        | 8  |
|    | 2.2. | NORDIC Large S2020SV                                         | 8  |
| 3. | Ass  | embling the cab