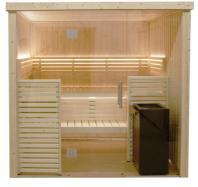

# Element sauna NORDIC

# INSTRUCTIONS FOR INSTALLATION English

Medium S1620SV 2060 x 1608 x 2020 mm









EN

# **Table of Contents**

| 1. | Pre  | paring for installation                                      | 3  |
|----|------|--------------------------------------------------------------|----|
|    | 1.1. | Tools required                                               | 4  |
|    | 1.2. | Maintenance and cleaning                                     | 5  |
|    | 1.3. | Disposal                                                     |    |
|    | 1.4. | Parts list for Medium S1620SV and Large S2020SV              | 6  |
| 2. | Flo  | or plan                                                      | 8  |
|    | 2.1. | NORDIC Medium S1620SV                                        | 8  |
|    | 2.2. | NORDIC Large S2020SV                                         | 8  |
| 3. | Ass  | embling the