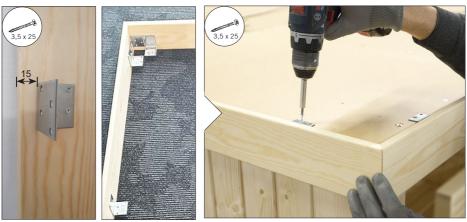

#### 3.1. Assembling the base frame

Start with the base frame and screw it to the corners. Move the base frame to the final position of the sauna.

#### 3.2. Assembling the cabin walls

Note the outside/inside of the wall elements. Make sure the ventilation element is correctly positioned. It must be placed diagonally opposite the heater.

Start assembling the wall elements with the ventilation element and screw it to the corner post (G, H). The other wall elements are connected by tongue and groove and are fixed by mounting the roof frame. Check the right angles (see tip on page 4).

Mount the multiclips to the front sides of the wall elements and to the corner posts (A, B). Make sure that the multiclips are correctly aligned – the corner posts are connected to the wall elements from top to bottom.