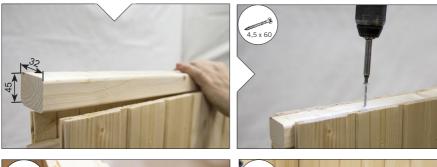

#### 3.1. Assembling the base frame

Start with the base frame and screw it to the corners. Move the base frame to the final position of the sauna.

#### 3.2. Assembling the cabin walls

Note the outside/inside of the wall elements. Make sure the ventilation element is correctly positioned. It must be placed diagonally opposite the heater.

Start assembling the wall elements with the ventilation element and screw it to the corner post (G, H). The other wall elements are connected by tongue and groove and are fixed by mounting the roof frame. Check the right angles (see tip on page 4).

Mount the multiclips to the front sides of the wall elements and to the corner posts (A, B). Make sure that the multiclips are correctly aligned – the corner posts are connected to the wall elements from top to bottom.