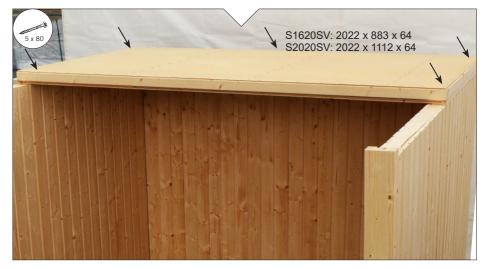

#### 3.3. Assembling the roof elements

Insert the roof elements and screw them to the cabin walls. Note the cable outlet.

#### 1.4. Parts list for Medium S1620SV and Large S2020SV

Illustrations for parts on page 11

| No. | Name                            | Pcs | Dimensions      | Pcs | Dimensions      |
|-----|---------------------------------|-----|-----------------|-----|-----------------|
|     | -                               |     | (mm)<br>S1620SV |     | (mm)<br>S2020SV |
|     | Base frame                      | -   | 3102030         |     | 3202030         |
| 4   | Base frame                      | 4   | 4500-00-40      |     | 4047-00-40      |
| 1   | Base frame                      | 1   | 1522x68x43      | 1   | 1947x68x43      |
| 2   |                                 | •   | 1992x68x43      | 1   | 1992x68x43      |
| 3   | Base frame ventilation aperture | 1   | 1522x68x43      | 1   | 1947x68x43      |
|     | Wall elements                   | -   |                 |     |                 |
| 4   | Wall elements 935               | 2   | 1900x935x75     | 4   | 1900x935x75     |
| 4   | Wall elements 510               | 2   | 1900x510x75     |     |                 |
| 5   | Electrical element 935          | 1   | 1900x935x75     | 1   | 1900x935x75     |
| 6   | Ventilation element 935         | 1   | 1900x935x75     | 1   | 1900x935x75     |
|     | Corner posts                    |     |                 |     |                 |
| 7   | Corner post A                   | 2   | 1949x85x45      | 2   | 1949x85x45      |
| 9   | Corner post G                   | 1   | 1836x77x76      | 1   | 1836x77x76      |
| 10  | Corner post H                   | 1   | 1836x77x44      | 1   | 1836x77x44      |
|     | Roof elements                   |     |                 |     |                 |
| 11  | Roof element                    | 1   | 2022x883x64     | 1   | 2022x1112x64    |
| 12  | Roof element                    | 1   | 2022x687x64     | 1   | 2022x883x64     |
| 13  | Roof frame                      | 1   | 1992x45x32      | 1   | 1992x45x32      |
| 13  | Roof frame                      | 2   | 1395x45x32      | 2   | 1819x45x32      |
| 14  | Roof rim                        | 2   | 2058x95x15      | 2   | 2058x95x15      |
| 14  | Roof rim                        | 2   | 1605x95x15      | 2   | 2033x95x15      |
|     | Corner covers                   |     |                 |     |                 |
| 15  | Inner roof corner trims         | 1   | 1868x18x15      | 1   | 1868x18x15      |
| 15  | Inner roof corner trims         | 2   | 1426x18x15      | 2   | 1850x18x15      |
| 16  | Inner corner trim               | 2   | 1025x20x20      | 2   | 1025x20x20      |
| 17  | Outer corner covers             | 2   | 1900x77x15      | 2   | 1900x77x15      |
| 18  | Outer corner covers             | 1   | 1900x64x15      | 1   | 1900x64x15      |
| 19  | Outer corner covers             | 1   | 1900x64x15      | 1   | 1900x64x15      |
|     | •                               |     | k               |     |                 |