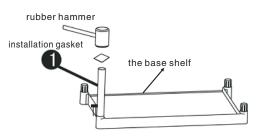

## Janitorial Utility Cart Installation Instructions

Step 1, Locate the base shelf, use rubber hammer and installation gasket to knock the aluminum tube into the slot of the four corners of the shelf, as shown in the figure 1, until the pipe calibration line is level with the slot plane.