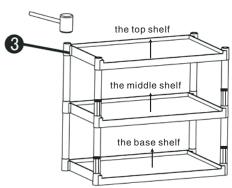

Step 2, Repeat steps 1 to complete the installation of the middle shelf .

Step 3, Repeat steps 1 to complete the installation of the top shelf.

Step 4, Put the cart upside down,Insert the casters into the holes as shown in the figure 4.