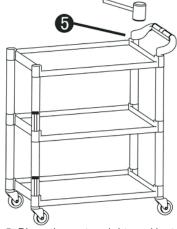

Step 5, Place the cart upright, and install the handles.

Step 6, installation is complete.

Note: The shelves have a higher edge on one side, please ensure shelves are all going the same direction when installing.