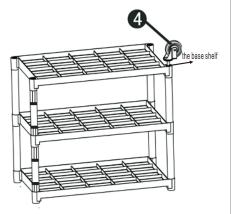

Step 2, Repeat steps 1 to complete the installation of the middle shelf .

Step 3, Repeat steps 1 to complete the installation of the top shelf.

Step 4, Put the cart upside down,Insert the casters into the holes as shown in the figure 4.