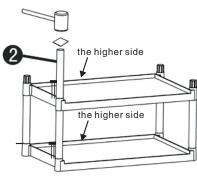

Step 2, Repeat steps 1 to complete the installation of the middle shelf .

Step 3, Repeat steps 1 to complete the installation of the top shelf.

Step 4, Put the cart upside down,Insert the casters into the holes as shown in the figure 4.

Step 5, Place the cart upright, and install the handles.

Step 6, installation is complete.

Note: The shelves have a higher edge on one side, please ensure shelves are all going the same direction when installing.