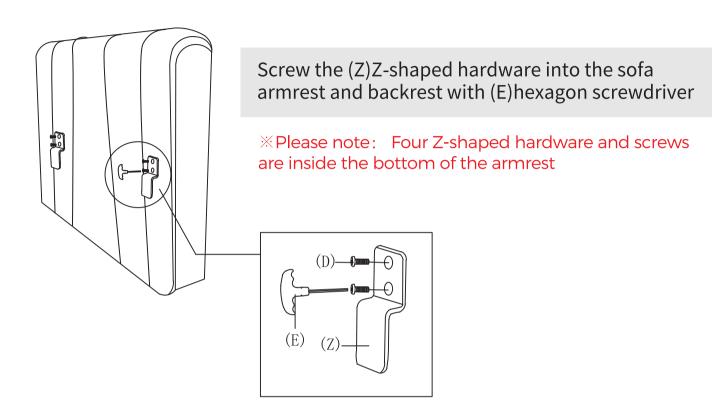

/ Repair**



The cushions arrived vacuum sealed and took at least 72 hours to fully fluff back up and fabric wrinkles disappear.



Using the correct technique to pat the cushions, as well as warming upthe cushions with a hair dryer or sunshine, can accelerate the recovery process.



The cushion is soft and has been compressed and packaged. There will be a slight size error after rebounding. It is normal for the length and width to be ±1cm and the thickness to be ±0.5.



Normal use, spraying water, and drying with a hair dryer can accelerate the disappearance of fabric wrinkles

## Components

#### Please check if all the pieces listed below are received.







Please use the screws correctly, otherwise the product will be seriously damaged!

#### Step 1



#### Step 2



#### Step 3



#### Step 4



Step 5



Put the (F)seatboard on the sofa base

Step 6



Cut the (G)&(I)compression bag of cushions

Step 7



Put the cushion on the (A)sofa base then you have the single sofa done

## Step 8



Step 9



Then insert the backrests and armrests in the corresponding position. You have the sectional sofa done