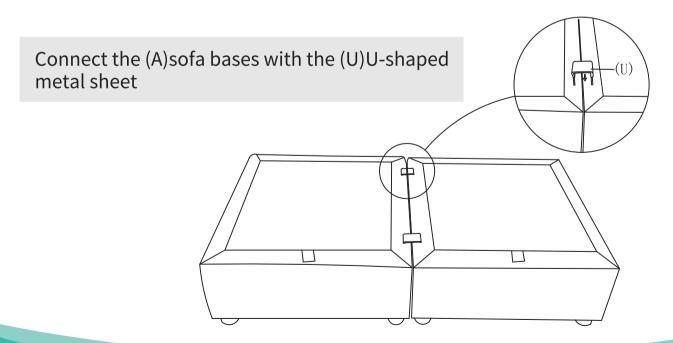

#### Step 1

#### Step 2

#### Step 3

#### Step 4

Step 5

Put the (F)seatboard on the sofa base

Step 6

Cut the (G)&(I)compression bag of cushions

Step 7

Put the cushion on the (A)sofa base then you have the single sofa done