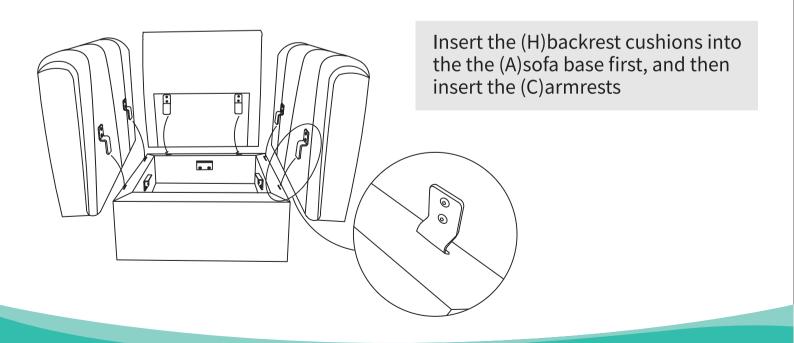

#### Step 4

Step 5

Put the (F)seatboard on the sofa base

Step 6

Cut the (G)&(I)compression bag of cushions

Step 7

Put the cushion on the (A)sofa base then you have the single sofa done

## Step 8

Step 9

Then insert the backrests and armrests in the corresponding position. You have the sectional sofa done