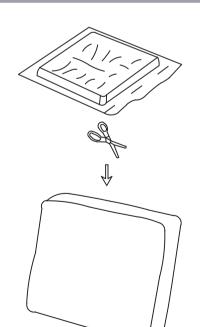

#### Step 4

Step 5

Put the (F)seatboard on the sofa base

Step 6

Cut the (G)&(I)compression bag of cushions

Step 7

Put the cushion on the (A)sofa base then you have the single sofa done