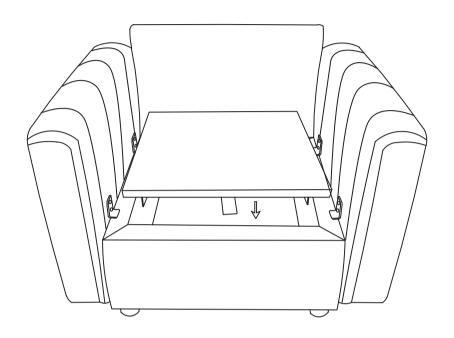

#### Step 4

Step 5

Put the (F)seatboard on the sofa base

Step 6

Cut the (G)&(I)compression bag of cushions

Step 7

Put the cushion on the (A)sofa base then you have the single sofa done