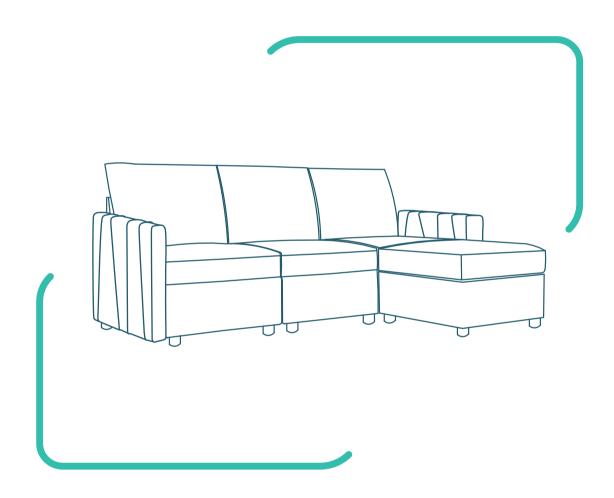

#### **Packing**

The sofa comes in several boxes, and we shipped all the packages at the same time but somehow FEDEX separated them, so the packages may be delivered at different times. If you have any questions about other tracking numbers, please feel free to contact us.

During the unpacking process, please pay attention to avoid scratching the product surface fabric with sharp objects;

The hardware box is placed in the seat frame and under the armrest