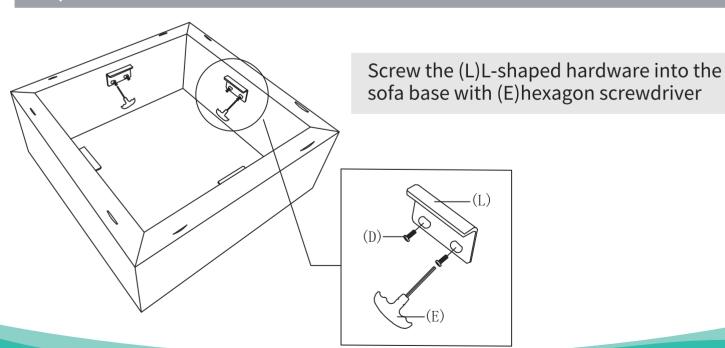

**Compression / Repair**



The cushions arrived vacuum sealed and took at least 72 hours to fully fluff back up and fabric wrinkles disappear.



Using the correct technique to pat the cushions, as well as warming upthe cushions with a hair dryer or sunshine, can accelerate the recovery process.



The cushion is soft and has been compressed and packaged. There will be a slight size error after rebounding. It is normal for the length and width to be ±1cm and the thickness to be ±0.5.



Normal use, spraying water, and drying with a hair dryer can accelerate the disappearance of fabric wrinkles

## Components

#### Please check if all the pieces listed below are received.







Please use the screws correctly, otherwise the product will be seriously damaged!

#### Step 1



#### Step 2



#### Step 3



#### Step 4



Step 5



Put the (F)seatboard on the sofa base

Step 6



Cut the (G)&(I)compression bag of cushions

Step 7



Put the cushion on the (A)sofa base then you have the single sofa done

## Step 8



Step 9



Then insert the backrests and armrests in the corresponding position. You have the sectional sofa done