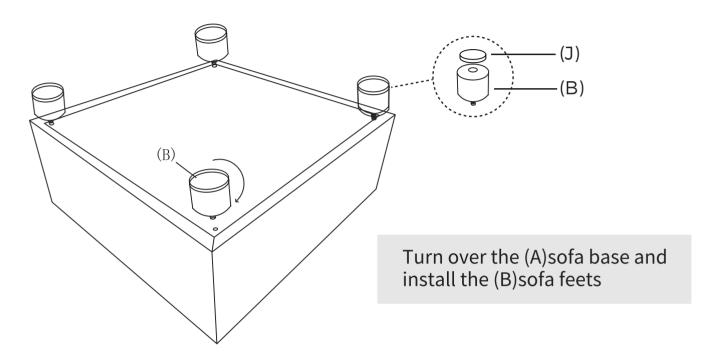

e armrest

#### **Compression / Repair**



The cushions arrived vacuum sealed and took at least 72 hours to fully fluff back up and fabric wrinkles disappear.



Using the correct technique to pat the cushions, as well as warming upthe cushions with a hair dryer or sunshine, can accelerate the recovery process.



The cushion is soft and has been compressed and packaged. There will be a slight size error after rebounding. It is normal for the length and width to be ±1cm and the thickness to be ±0.5.



Normal use, spraying water, and drying with a hair dryer can accelerate the disappearance of fabric wrinkles

## Components

#### Please check if all the pieces listed below are received.







Please use the screws correctly, otherwise the product will be seriously damaged!

#### Step 1



#### Step 2



#### Step 3



#### Step 4



Step 5



Put the (F)seatboard on the sofa base

Step 6



Cut the (G)&(I)compression bag of cushions

Step 7



Put the cushion on the (A)sofa base then you have the single sofa done

## Step 8



Step 9



Then insert the backrests and armrests in the corresponding position. You have the sectional sofa done