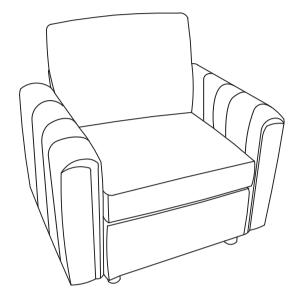

#### Step 4

Step 5

Put the (F)seatboard on the sofa base

Step 6

Cut the (G)&(I)compression bag of cushions

Step 7

Put the cushion on the (A)sofa base then you have the single sofa done