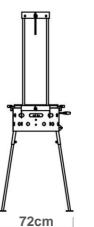

#### © Cross Grill:

Allows cooking cross cuts.

It has 3 rods that tighten giving a better support to the piece. Includes a tilt positioner base for the rotisserie.

When installing and using your TROMEN® DUOMO OVAL grill, take into account the following dimensions.

### Follow the instructions below to assemble your TROMEN® DUOMO OVAL grill

To facilitate assembly, support the grill body on a surface with a height equal to or greater than the vertical side legs to begin assembling the base.