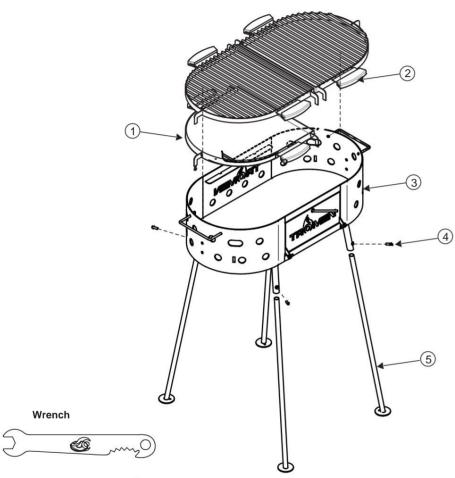

**GRILL MODULE** 

IRON MODULE

Your new TROMEN DUOMO OVAL consists of the following components

**EXPLODED** 

| N° | Denominacion        | Cantidad |
|----|---------------------|----------|
| 1  | SLADDED PLATE       | 1        |
| 2  | GLAZED GRILL MODULE | 1        |
| 3  | OVAL DUOMO BODY     | 1        |
| 4  | HEX HEAD SCREW M8   | 4        |
| 5  | BASE LEG            | 4        |
| 6  | WRENCH              | 1        |