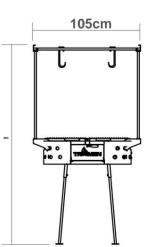

#### © Cross Grill:

Allows cooking cross cuts.

It has 3 rods that tighten giving a better support to the piece. Includes a tilt positioner base for the rotisserie.

When installing and using your TROMEN® DUOMO OVAL grill, take into account the following dimensions.

**GRILL MODULE** 

IRON MODULE

Your new TROMEN DUOMO OVAL consists of the following components

**EXPLODED** 

| N° | Denominacion        | Cantidad |
|----|---------------------|----------|
| 1  | SLADDED PLATE       | 1        |
| 2  | GLAZED GRILL MODULE | 1        |
| 3  | OVAL DUOMO BODY     | 1        |
| 4  | HEX HEAD SCREW M8   | 4        |
| 5  | BASE LEG            | 4        |
| 6  | WRENCH              | 1        |