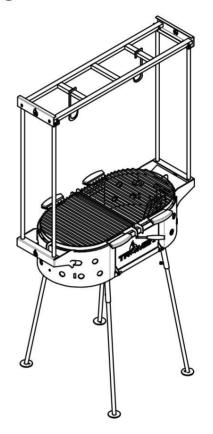

### (B) DUOMO OVAL hanger

- -The hanger allows long and slow cooking, also gives a smoky flavor to the food.
- -Includes two hooks for hanging.

#### © Cross Grill:

Allows cooking cross cuts.

It has 3 rods that tighten giving a better support to the piece. Includes a tilt positioner base for the rotisserie.

When installing and using your TROMEN® DUOMO OVAL grill, take into account the following dimensions.

**GRILL MODULE** 

IRON MODULE

Your new TROMEN DUOMO OVAL consists of the following components

**EXPLODED** 

| N° | Denominacion        | Cantidad |
|----|---------------------|----------|
| 1  | SLADDED PLATE       | 1        |
| 2  | GLAZED GRILL MODULE | 1        |
| 3  | OVAL DUOMO BODY     | 1        |
| 4  | HEX HEAD SCREW M8   | 4        |
| 5  | BASE LEG            | 4        |
| 6  | WRENCH              | 1        |