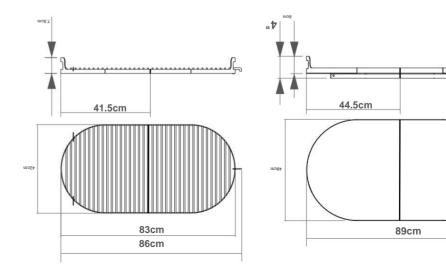

#### © Cross Grill:

Allows cooking cross cuts.

It has 3 rods that tighten giving a better support to the piece. Includes a tilt positioner base for the rotisserie.

When installing and using your TROMEN® DUOMO OVAL grill, take into account the following dimensions.