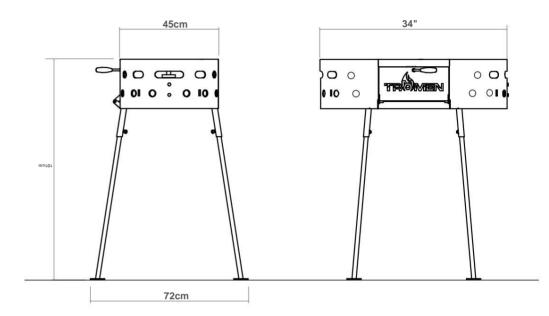

#### © Cross Grill:

Allows cooking cross cuts.

It has 3 rods that tighten giving a better support to the piece. Includes a tilt positioner base for the rotisserie.

When installing and using your TROMEN® DUOMO OVAL grill, take into account the following dimensions.