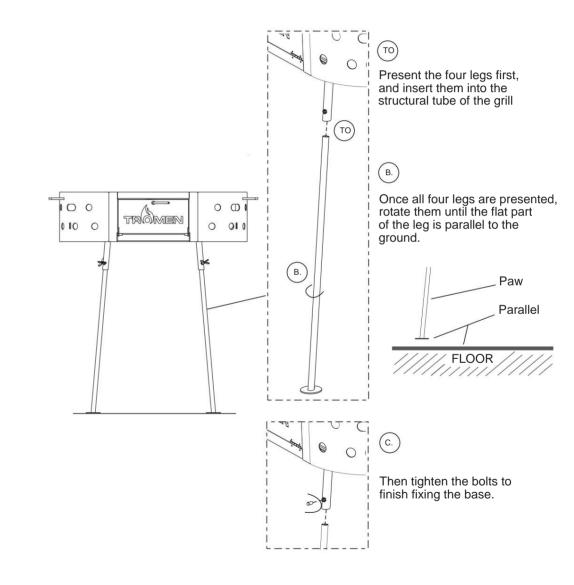

### Follow the instructions below to assemble your TROMEN® DUOMO OVAL grill

To facilitate assembly, support the grill body on a surface with a height equal to or greater than the vertical side legs to begin assembling the base.