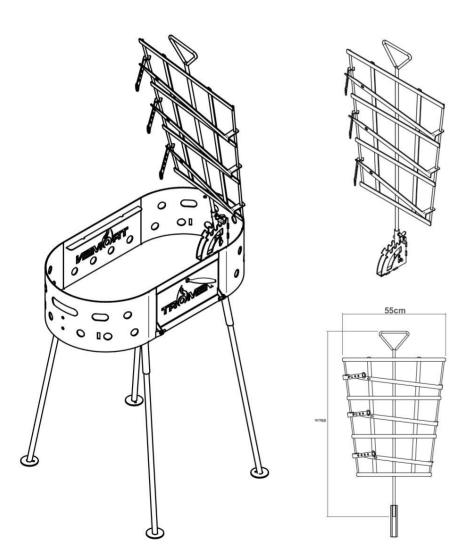

**GRILL MODULE** 

IRON MODULE

Your new TROMEN DUOMO OVAL consists of the following components

**EXPLODED** 

| N° | Denominacion        | Cantidad |
|----|---------------------|----------|
| 1  | SLADDED PLATE       | 1        |
| 2  | GLAZED GRILL MODULE | 1        |
| 3  | OVAL DUOMO BODY     | 1        |
| 4  | HEX HEAD SCREW M8   | 4        |
| 5  | BASE LEG            | 4        |
| 6  | WRENCH              | 1        |

### Follow the instructions below to assemble your TROMEN® DUOMO OVAL grill

To facilitate assembly, support the grill body on a surface with a height equal to or greater than the vertical side legs to begin assembling the base.