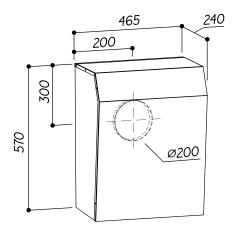

| Pressure               | 480Pa                                                                             |
| Made In                | European Made                                                                     |
| Noise                  | 68dBa Max (Depends on installation see website for how to optimise noise control) |
| Dimensions (mm)        | W620 x D810 x H500                                                                |
| Weight                 | 26.5 Kg                                                                           |
| Warranty               | 10 Year Warranty                                                                  |
|                        |                                                                                   |

## **LINE DRAWING**