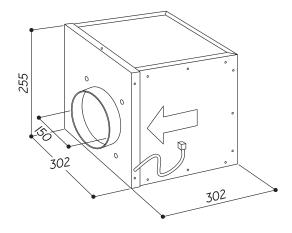

## **LINE DRAWING**

## **SPECIFICATIONS**

| Installation Type      | Internal Inline Motor                                                             |
|------------------------|-----------------------------------------------------------------------------------|
| GTIN                   | 9351116000615                                                                     |
| Connection             | Plug                                                                              |
| Country of Origin      | Handcrafted in Italy                                                              |
| Speed Settings         | 4                                                                                 |
| Ducting Diameter       | 150mm                                                                             |
| Extraction             | 1200 m3/hr                                                                        |
| Electrical Requirement | 10A                                                                               |
| Wattage                | 265W                                                                              |
| Cable Length           | 7 Metres                                                                          |
| Pressure               | 480Pa                                                                             |
| Made In                | European Made                                                                     |
| Noise                  | 64dBa Max (Depends on installation see website for how to optimise noise control) |
| Dimensions (mm)        | W302 x D302 x H255                                                                |
| Weight                 | 10kg                                                                              |
| Warranty               | 10 Year Warranty                                                                  |
|                        |                                                                                   |