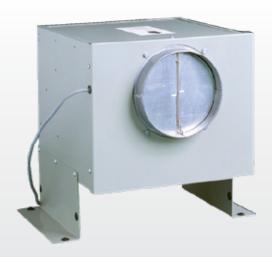

## **SPECIFICATIONS**

| Installation Type      | Internal Inline Motor                                                             |
|------------------------|-----------------------------------------------------------------------------------|
| GTIN                   | 9351116000615                                                                     |
| Connection             | Plug                                                                              |
| Country of Origin      | Handcrafted in Italy                                                              |
| Speed Settings         | 4                                                                                 |
| Ducting Diameter       | 150mm                                                                             |
| Extraction             | 1200 m3/hr                                                                        |
| Electrical Requirement | 10A                                                                               |
| Wattage                | 265W                                                                              |
| Cable Length           | 7 Metres                                                                          |
| Pressure               | 480Pa                                                                             |
| Made In                | European Made                                                                     |
| Noise                  | 64dBa Max (Depends on installation see website for how to optimise noise control) |
| Dimensions (mm)        | W302 x D302 x H255                                                                |
| Weight                 | 10kg                                                                              |
| Warranty               | 10 Year Warranty                                                                  |
|                        |                                                                                   |