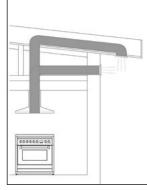

## **Ducting options**

Roof ducted

Eave or Wall ducted

- Can be used with SEM1, SEM2 and SEM5.
- Use semi-rigid or rigid ducting, not fully flexible foil ductina.
- Fewer bends means a quieter and more powerful extraction.