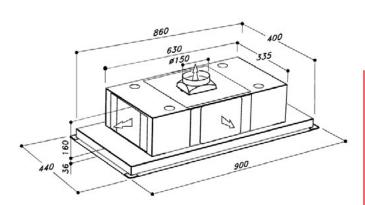

| Rangehood type              | Ceiling cassette                              |
|-----------------------------|-----------------------------------------------|
| Control                     | Remote control                                |
| Speed settings              | 4                                             |
| Ducting diameter            | 150mm                                         |
| Extraction type             | Offboard motor                                |
| Motor*                      | SEM1, SEM2XS316<br>SEM5XS316                  |
| Filter                      | Aluminium filter                              |
| Lighting                    | 2 x LED Light strips                          |
| Induction Countdown Control | Yes                                           |
| Electrical requirement      | 10A                                           |
| Dimensions (mm)             | W900 x D440 x H196                            |
| Warranty                    | 3 years (6 years when Sirius ducting is used) |