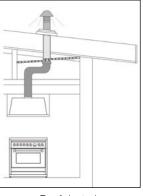

## **Ducting options**

Roof ducted

Eave or Wall ducted

- Can be used with SEM1, SEM2 and SEM5.
- Use semi-rigid or rigid ducting, not fully flexible foil ductina.
- Fewer bends means a quieter and more powerful extraction.