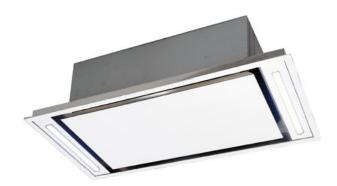

**ALUMINIUM FILTER** 

**REMOTE CONTROL** 

**SETTINGS** 

**POWERFUL AIRFLOW** 

2 x 6.5W LED **LIGHT STRIPS** 

MADE MOTOR

**HANDCRAFTED** IN ITALY

\*Outdoor offboard motors have a marine grade finish as standard for added resistance to coastal weather elements. \*Installation of this Rangehood must be centralised over the cooktop for optimum efficiency. This Rangehood can be installed over a 60-80cm cooktop at a 1600mm maximum height above the benchtop.