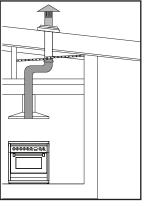

## Ducting options

40-50 Mark Anthony Drive, Dandenong South VIC 3175

Eave or Wall ducted

- Use semi-rigid or rigid ducting, not fully flexible foil ducting.
- Fewer bends means a quieter and more powerful extraction
- Extra 3 years warranty when Sirius ducting is used (total 6 years)
- See <u>support page</u> on Sirius website for installation videos and FAQs