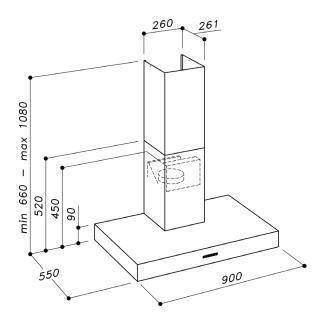

## 900mm ONBOARD CANOPY RANGEHOOD STAINLESS STEEL FASCIA

SL107 S 900

| Rangehood type              | Canopy                                        |
|-----------------------------|-----------------------------------------------|
| Control                     | Buttons                                       |
| Speed settings              | 4                                             |
| Ducting diameter            | 150mm                                         |
| Extraction type             | Onboard motor                                 |
| Motor                       | Onboard aluminium motor                       |
| Extraction                  | 1020m³/h                                      |
| Filter                      | 25mm stainless steel baffle                   |
| Lighting                    | 2 x 6W LED strips                             |
| Induction Countdown Control | Yes                                           |
| Noise level                 | 58dBA                                         |
| Electrical requirement      | 10A                                           |
| Dimensions (mm)             | W900 x D550 x H660-1080                       |
| Warranty                    | 3 years (6 years when Sirius ducting is used) |