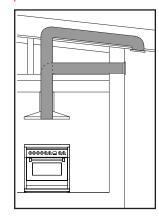

## Ducting options

40-50 Mark Anthony Drive, Dandenong South VIC 3175

Eave or Wall ducted

- Use semi-rigid or rigid ducting, not fully flexible foil ducting.
- Fewer bends means a quieter and more powerful extraction
- Extra 3 years warranty when Sirius ducting is used (total 6 years)
- See <u>support page</u> on Sirius website for installation videos and FAQs