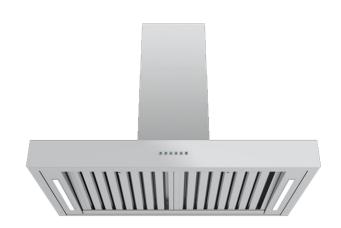

## 900mm ONBOARD CANOPY RANGEHOOD STAINLESS STEEL FASCIA

SL107 S 900

| Rangehood type              | Canopy                                        |
|-----------------------------|-----------------------------------------------|
| Control                     | Buttons                                       |
| Speed settings              | 4                                             |
| Ducting diameter            | 150mm                                         |
| Extraction type             | Onboard motor                                 |
| Motor                       | Onboard aluminium motor                       |
| Extraction                  | 1020m³/h                                      |
| Filter                      | 25mm stainless steel baffle                   |
| Lighting                    | 2 x 6W LED strips                             |
| Induction Countdown Control | Yes                                           |
| Noise level                 | 58dBA                                         |
| Electrical requirement      | 10A                                           |
| Dimensions (mm)             | W900 x D550 x H660-1080                       |
| Warranty                    | 3 years (6 years when Sirius ducting is used) |

SINGLE MOTOR

25mm BAFFLE FILTERS

1020m3/h AIRFLOW

INDUCTIO SAFE

LED LIGHTING

HANDCRAFTED IN ITALY