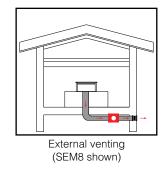

SPEED

SETTINGS

ALUMINIUM

**MESH FILTER** 

INDUCTION

SAFE

\*Outdoor offboard motors have a marine grade finish as standard for added resistance to coastal weather elements. **Ducting options** 

- Can be used with SEM7/SEM71 or SEM8/SEM81.
- Use semi-rigid or rigid ducting, not fully flexible foil ducting.
- Fewer bends means a quieter and more . powerful extraction.
- Extra 3 years warranty when Sirius ducting is used (total 6 years).
- See support page on Sirius website for installation • videos and FAQs.