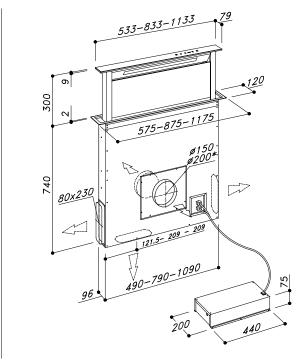

## **1180mm DOWNDRAFT RANGEHOOD** - BLACK GLASS FASCIA & STAINLESS STEEL TRIM SDD2LEMTC1180

Sirius

| Rangehood type                   | Downdraft                                     |
|----------------------------------|-----------------------------------------------|
| Control                          | Touch control                                 |
| Speed settings                   | 4                                             |
| Ducting diameter                 | 200mm                                         |
| Extraction type                  | Offboard motor                                |
| Motor*                           | SEM7XS316, SEM71, SEM8,<br>SEM 81             |
| Filter                           | Aluminium mesh filter                         |
| Safety features                  | Auto-stop                                     |
| Lighting                         | Light strip                                   |
| Induction Countdown Control      | Yes                                           |
| Electrical requirement           | 10A                                           |
| Dimensions (fully extended) (mm) | W1175 x D120 x H300                           |
| Warranty                         | 3 years (6 years when Sirius ducting is used) |