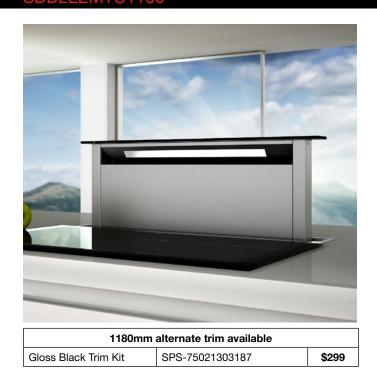

## **1180mm DOWNDRAFT RANGEHOOD** - BLACK GLASS FASCIA & STAINLESS STEEL TRIM SDD2LEMTC1180

Sirius

| Rangehood type                   | Downdraft                                     |
|----------------------------------|-----------------------------------------------|
| Control                          | Touch control                                 |
| Speed settings                   | 4                                             |
| Ducting diameter                 | 200mm                                         |
| Extraction type                  | Offboard motor                                |
| Motor*                           | SEM7XS316, SEM71, SEM8,<br>SEM 81             |
| Filter                           | Aluminium mesh filter                         |
| Safety features                  | Auto-stop                                     |
| Lighting                         | Light strip                                   |
| Induction Countdown Control      | Yes                                           |
| Electrical requirement           | 10A                                           |
| Dimensions (fully extended) (mm) | W1175 x D120 x H300                           |
| Warranty                         | 3 years (6 years when Sirius ducting is used) |