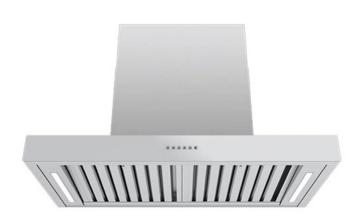

## 1200mm OFFBOARD CANOPY RANGEHOOD STAINLESS STEEL FASCIA

## SLEM107S1200

| Rangehood type              | Canopy                                        |
|-----------------------------|-----------------------------------------------|
| Control                     | Buttons                                       |
| Speed settings              | 4                                             |
| Ducting diameter            | 200mm                                         |
| Extraction type             | Offboard motor                                |
| Motor*                      | SEM7XS316 / SEM71, SEM8/<br>SEM81             |
| Filter                      | 25mm stainless steel baffle                   |
| Lighting                    | 2 x 6W LED strips                             |
| Induction Countdown Control | Yes                                           |
| Electrical requirement      | 10A                                           |
| Dimensions (mm)             | W1200 x D550 x H715-1200                      |
| Weight                      | 41kg                                          |
| Warranty                    | 3 years (6 years when Sirius ducting is used) |