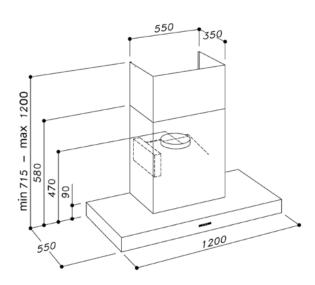

## SLEM107S1200

| Rangehood type              | Canopy                                        |
|-----------------------------|-----------------------------------------------|
| Control                     | Buttons                                       |
| Speed settings              | 4                                             |
| Ducting diameter            | 200mm                                         |
| Extraction type             | Offboard motor                                |
| Motor*                      | SEM7XS316 / SEM71, SEM8/<br>SEM81             |
| Filter                      | 25mm stainless steel baffle                   |
| Lighting                    | 2 x 6W LED strips                             |
| Induction Countdown Control | Yes                                           |
| Electrical requirement      | 10A                                           |
| Dimensions (mm)             | W1200 x D550 x H715-1200                      |
| Weight                      | 41kg                                          |
| Warranty                    | 3 years (6 years when Sirius ducting is used) |