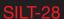

## PENDANT LIGHT ONLY

SILT-28 LAMP

| _         |  |
|-----------|--|
| $\subset$ |  |
| Ö         |  |
| $\subset$ |  |
| 0         |  |
| $\geq$    |  |
| Œ         |  |
|           |  |

| max 1200 |     |   |  |  |     |  |
|----------|-----|---|--|--|-----|--|
|          | 460 |   |  |  |     |  |
|          |     |   |  |  | 480 |  |
|          |     | • |  |  | ,00 |  |