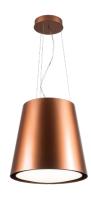

## PENDANT RECIRCULATING RANGEHOOD

| Pendant    | colours | available |
|------------|---------|-----------|
| i ciidaiit | COICGIS | avanabio  |

White (W), Gold (G), Copper (C), Black (B) (shown above), silver (XS)

| Dimensions (motor/light) (mm) | W480 diameter x H460                                                  |  |
|-------------------------------|-----------------------------------------------------------------------|--|
| Pendant colours available     | White (W), Gold (G), Copper (C), Black (B) (shown above), silver (XS) |  |