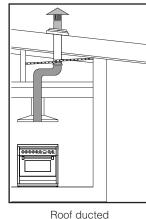

## Ducting options

- Eave or Wall ducted
- Use semi-rigid or rigid ducting, not fully flexible foil • ducting.
- Fewer bends means a quieter and more • powerful extraction.
- Extra 3 years warranty when Sirius ducting is used (total 6 years).
- See support page on Sirius website for installation videos and FAQs.