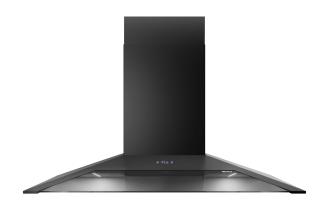

## 900mm ONBOARD CANOPY RANGEHOOD - BLACK FINISH

## SLTC 97 900

| Rangehood type              | Canopy                                        |
|-----------------------------|-----------------------------------------------|
| Control                     | Electronic control                            |
| Speed settings              | 4                                             |
| Ducting diameter            | 150mm                                         |
| Extraction type             | Onboard motor                                 |
| Motor                       | Single aluminium motor                        |
| Extraction                  | 1020m³/h                                      |
| Filter                      | 10mm stainless steel baffle                   |
| Lighting                    | 2 x 6W LED Strips                             |
| Induction Countdown Control | Yes                                           |
| Noise level                 | 59dB                                          |
| Electrical requirement      | 10A                                           |
| Dimensions (mm)             | W900 x D550 x H810-1340                       |
| Warranty                    | 3 years (6 years when Sirius ducting is used) |