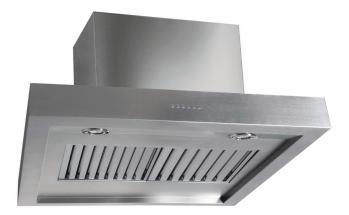

## 900mm CANOPY ONBOARD RANGEHOOD STAINLESS STEEL FINISH

SL80 FRESCO 900

max 1130

I

min 690

MARINE GRADE: Sirius offers a selection of extraction motors and alfresco hoods in a marine-grade finish. If you live within 5km of the coast, your motor and hood will be functional for years to come with a marine grade ranghood.

| Rangehood type         | Canopy/Alfresco                               |
|------------------------|-----------------------------------------------|
| Control                | Button                                        |
| Speed settings         | 4                                             |
| Ducting diameter       | 200mm                                         |
| Extraction type        | Onboard motor                                 |
| Motor                  | Twin aluminium motor                          |
| Extraction             | 2000m³/h                                      |
| Filter                 | 25mm stainless steel baffle                   |
| Lighting               | 2 x adjustable LED                            |
| 10 minute run-on timer | Yes                                           |
| Electrical requirement | 10A                                           |
| Noise level            | 59dB                                          |
| Dimensions (mm)        | W900 x D700 x H690-1130                       |
| Warranty               | 3 years (6 years when Sirius ducting is used) |