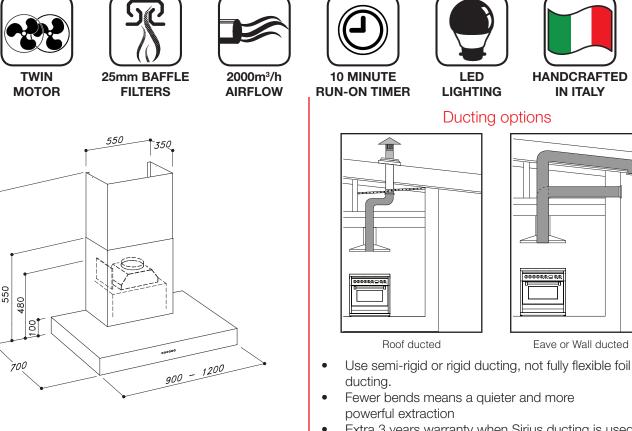

| Rangehood type         | Canopy/Alfresco                               |
|------------------------|-----------------------------------------------|
| Control                | Button                                        |
| Speed settings         | 4                                             |
| Ducting diameter       | 200mm                                         |
| Extraction type        | Onboard motor                                 |
| Motor                  | Twin aluminium motor                          |
| Extraction             | 2000m³/h                                      |
| Filter                 | 25mm stainless steel baffle                   |
| Lighting               | 2 x adjustable LED                            |
| 10 minute run-on timer | Yes                                           |
| Electrical requirement | 10A                                           |
| Noise level            | 59dB                                          |
| Dimensions (mm)        | W900 x D700 x H690-1130                       |
| Warranty               | 3 years (6 years when Sirius ducting is used) |

- Extra 3 years warranty when Sirius ducting is used • (total 6 years)
- See support page on Sirius website for installation videos and FAQs

WARNING: technical specifications and product sizes can be varied by the manufacturer, without notice. Cut outs for appliances should only be by physical product measurements. The above information is indicative only.