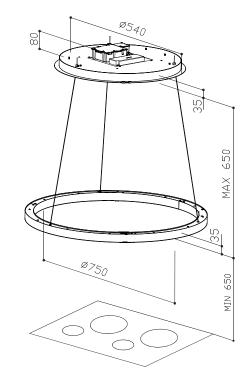

## 'HALO' CEILING CASSETTE RANGEHOOD - OFFBOARD MOTOR

liances should only be by physical product measurements. The above inform
Distributed by Arisit Pty Ltd

40-50 Mark Anthony Drive, Dandenong South VIC 3175