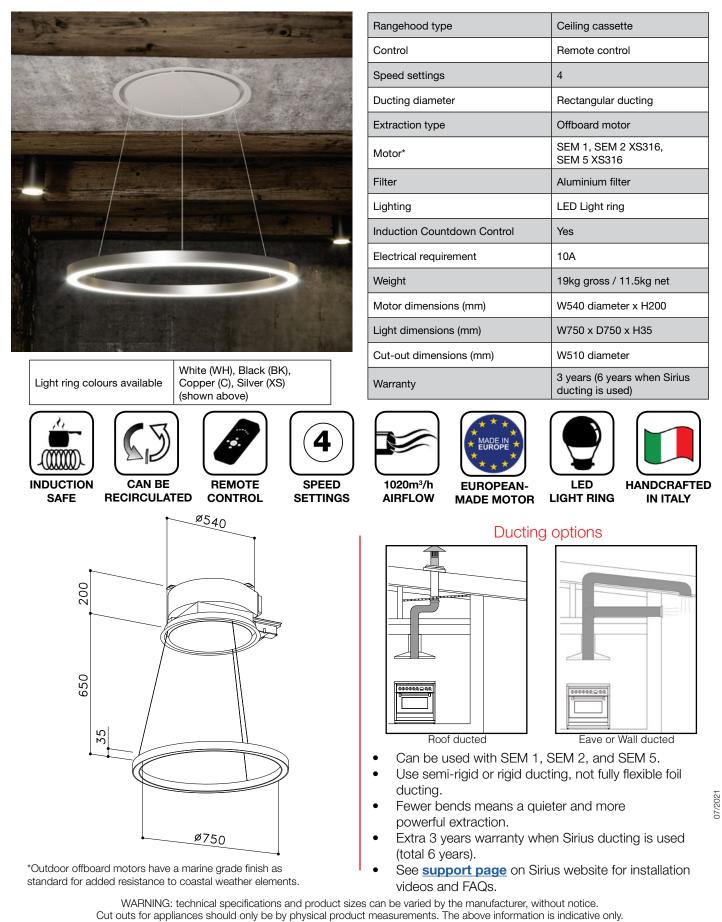

## 'HALO' CEILING CASSETTE RANGEHOOD - OFFBOARD MOTOR

liances should only be by physical product measurements. The above inform
Distributed by Arisit Pty Ltd

40-50 Mark Anthony Drive, Dandenong South VIC 3175