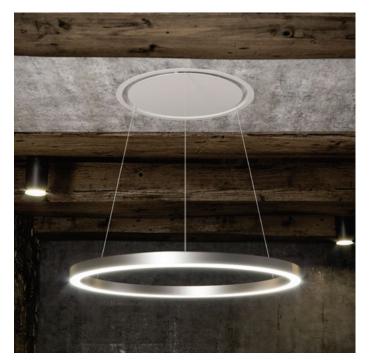

## 'HALO' LIGHT ONLY

SLT-973 LAMP

| Dimensions (light) (mm)      | W750 diameter x H35                                              |
|------------------------------|------------------------------------------------------------------|
| Dimensions (mount)           | W540 diameter x H115                                             |
| Light ring colours available | White (WH), Black (BK), Copper (C),<br>Silver (XS) (shown above) |