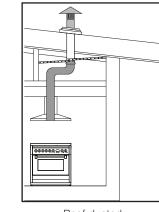

260

261

900

SAFE

LIGHTING

HANDCRAFTED **IN ITALY** 

Ducting options

Roof ducted

Eave or Wall ducted

- Use semi-rigid or rigid ducting, not fully flexible foil • ducting.
- . Fewer bends means a quieter and more powerful extraction
- Extra 3 years warranty when Sirius ducting is used • (total 6 years)
- See support page on Sirius website for installation . videos and FAQs