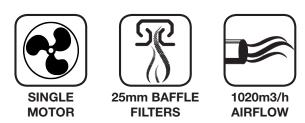

## SLTC 107 G 900

max 1080

T 660 520 450 90

min

550

| Rangehood type              | Canopy                                        |
|-----------------------------|-----------------------------------------------|
| Control                     | Electronic Touch control                      |
| Speed settings              | 4                                             |
| Ducting diameter            | 150mm                                         |
| Extraction type             | Onboard motor                                 |
| Motor*                      | Onboard aluminium motor                       |
| Extraction                  | 1020m³/h                                      |
| Filter                      | 25mm stainless steel baffle                   |
| Lighting                    | 2 x 6W LED strips                             |
| Induction Countdown Control | Yes                                           |
| Noise level                 | 58dBA                                         |
| Electrical requirement      | 10A                                           |
| Dimensions (mm)             | W900 x D550 x H660-1080                       |
| Warranty                    | 3 years (6 years when Sirius ducting is used) |