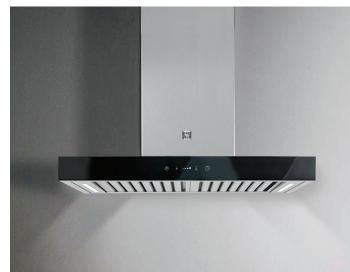

## 900mm ONBOARD CANOPY RANGEHOOD **BLACK GLASS FASCIA**

## SLTC 107 G 900

max 1080

T 660 520 450 90

min

550

| Rangehood type              | Canopy                                        |
|-----------------------------|-----------------------------------------------|
| Control                     | Electronic Touch control                      |
| Speed settings              | 4                                             |
| Ducting diameter            | 150mm                                         |
| Extraction type             | Onboard motor                                 |
| Motor*                      | Onboard aluminium motor                       |
| Extraction                  | 1020m³/h                                      |
| Filter                      | 25mm stainless steel baffle                   |
| Lighting                    | 2 x 6W LED strips                             |
| Induction Countdown Control | Yes                                           |
| Noise level                 | 58dBA                                         |
| Electrical requirement      | 10A                                           |
| Dimensions (mm)             | W900 x D550 x H660-1080                       |
| Warranty                    | 3 years (6 years when Sirius ducting is used) |