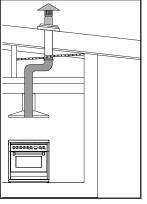

## **Ducting options**

Roof ducted

Eave or Wall ducted

- Use semi-rigid or rigid ducting, not fully flexible foil ducting.
- Fewer bends means a quieter and more powerful extraction
- Extra 3 years warranty when Sirius ducting is used (total 6 years)
- See **support page** on Sirius website for installation videos and FAQs