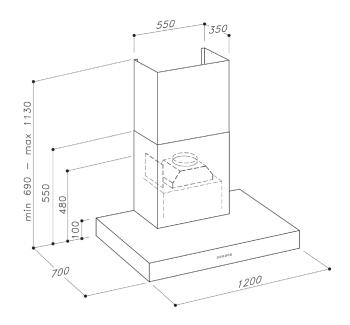

## 1200mm CANOPY ONBOARD RANGEHOOD **BLACK FINISH**

**SL80BBQ1200B** 

| Rangehood type         | Canopy/Alfresco                               |
|------------------------|-----------------------------------------------|
| Control                | Button                                        |
| Speed settings         | 4                                             |
| Ducting diameter       | 200mm                                         |
| Extraction type        | Onboard motor                                 |
| Motor                  | Twin aluminium motor                          |
| Extraction             | 2000m³/h                                      |
| Filter                 | 25mm stainless steel baffle                   |
| Lighting               | 4 x adjustable LED                            |
| 10 minute run-on timer | Yes                                           |
| Electrical requirement | 10A                                           |
| Noise level            | 59dB                                          |
| Dimensions (mm)        | W1200 x D700 x H690-1130                      |
| Warranty               | 3 years (6 years when Sirius ducting is used) |

WARNING: technical specifications and product sizes can be varied by the manufacturer, without notice. Cut outs for appliances should only be by physical product measurements. The above information is indicative only.