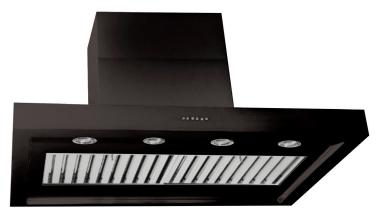

## 1200mm CANOPY ONBOARD RANGEHOOD **BLACK FINISH**

**SL80BBQ1200B** 

| Rangehood type         | Canopy/Alfresco                               |
|------------------------|-----------------------------------------------|
| Control                | Button                                        |
| Speed settings         | 4                                             |
| Ducting diameter       | 200mm                                         |
| Extraction type        | Onboard motor                                 |
| Motor                  | Twin aluminium motor                          |
| Extraction             | 2000m³/h                                      |
| Filter                 | 25mm stainless steel baffle                   |
| Lighting               | 4 x adjustable LED                            |
| 10 minute run-on timer | Yes                                           |
| Electrical requirement | 10A                                           |
| Noise level            | 59dB                                          |
| Dimensions (mm)        | W1200 x D700 x H690-1130                      |
| Warranty               | 3 years (6 years when Sirius ducting is used) |

**TWIN MOTOR** 

25mm BAFFLE **FILTERS** 

2000m3/h **AIRFLOW** 

10 MINUTE **RUN-ON TIMER** 

**LED LIGHTING** 

**HANDCRAFTED IN ITALY** 