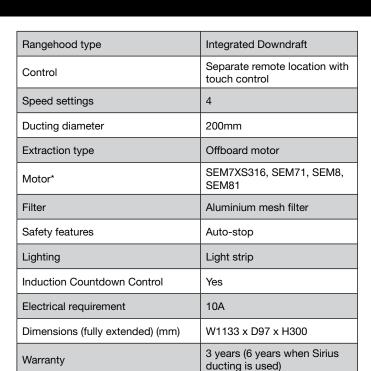

# 1180mm INTEGRATED DOWNDRAFT RANGEHOOD

## SDD2LEMIC1180



valentina collection

Sirius

#### Effective Aug 2021





SPEED SETTINGS



\*Outdoor offboard motors have a marine grade finish as standard for added resistance to coastal weather elements.





MADE MOTOR



HANDCRAFTED IN ITALY

### Ducting options



External venting (SEM8 shown)

- Can be used with SEM7 / SEM71 and SEM8 / SEM81.
- Use semi-rigid or rigid ducting, not fully flexible foil ducting.
- Fewer bends means a quieter and more powerful extraction.
- Extra 3 years warranty when Sirius ducting is used (total 6 years).
- See <u>support page</u> on Sirius website for installation videos and FAQs.

WARNING: technical specifications and product sizes can be varied by the manufacturer, without notice. Cut outs for appliances should only be by physical product measurements. The abov