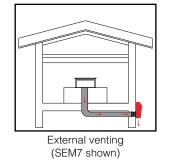

### Ducting options

External venting (SEM8 shown)

- Can be used with SEM7 / SEM71 and SEM8 / SEM81.
- Use semi-rigid or rigid ducting, not fully flexible foil ducting.
- Fewer bends means a quieter and more powerful extraction.
- Extra 3 years warranty when Sirius ducting is used (total 6 years).
- See <u>support page</u> on Sirius website for installation videos and FAQs.