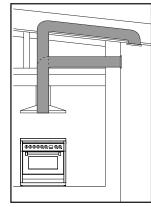

## **Ducting options**

Eave or Wall ducted

- Use semi-rigid or rigid ducting, not fully flexible foil
- Fewer bends means a quieter and more powerful extraction.
- Extra 3 years warranty when Sirius ducting is used (total 6 years).
- See **support page** on Sirius website for installation videos and FAQs.