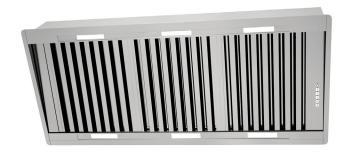

| Rangehood type              | Alfresco/Undermount/Island                    |
|-----------------------------|-----------------------------------------------|
| Control                     | Button                                        |
| Speed settings              | 4                                             |
| Ducting diameter            | 200mm or 2 x 150mm                            |
| Extraction type             | Onboard motor                                 |
| Motor                       | Twin aluminium motor                          |
| Extraction                  | 2000m³/h                                      |
| Filter                      | 25mm stainless steel baffle                   |
| Lighting                    | 6 x 2.5W LED lights                           |
| Induction Countdown Control | Yes                                           |
| Electrical requirement      | 10A                                           |
| Dimensions (mm)             | W856 x D540 x H335                            |
| Warranty                    | 3 years (6 years when Sirius ducting is used) |