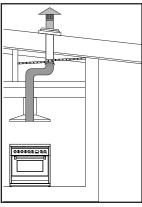

## **Ducting options**

Eave or Wall ducted

- Use semi-rigid or rigid ducting, not fully flexible foil
- Fewer bends means a quieter and more powerful extraction.
- Extra 3 years warranty when Sirius ducting is used (total 6 years).
- See **support page** on Sirius website for installation videos and FAQs.