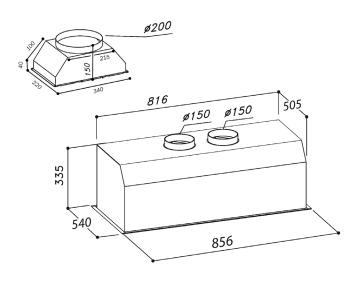

| Rangehood type              | Alfresco/Undermount/Island                    |
|-----------------------------|-----------------------------------------------|
| Control                     | Button                                        |
| Speed settings              | 4                                             |
| Ducting diameter            | 200mm or 2 x 150mm                            |
| Extraction type             | Onboard motor                                 |
| Motor                       | Twin aluminium motor                          |
| Extraction                  | 2000m³/h                                      |
| Filter                      | 25mm stainless steel baffle                   |
| Lighting                    | 6 x 2.5W LED lights                           |
| Induction Countdown Control | Yes                                           |
| Electrical requirement      | 10A                                           |
| Dimensions (mm)             | W856 x D540 x H335                            |
| Warranty                    | 3 years (6 years when Sirius ducting is used) |

WARNING: technical specifications and product sizes can be varied by the manufacturer, without notice. Cut outs for appliances should only be by physical product measurements. The above information is indicative only.