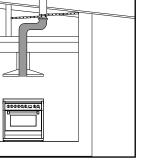

40-50 Mark Anthony Drive, Dandenong South VIC 3175

Roof ducted

Eave or Wall ducted

- Can be used with SEM11, SEM21, SEM51
- Use semi-rigid or rigid ducting, not fully flexible foil ducting.
- Fewer bends means a guieter and more powerful extraction.