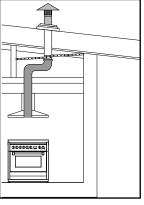

40-50 Mark Anthony Drive, Dandenong South VIC 3175

Roof ducted

Eave or Wall ducted

- Can be used with SEM11, SEM21, SEM51
- Use semi-rigid or rigid ducting, not fully flexible foil ducting.
- Fewer bends means a guieter and more powerful extraction.