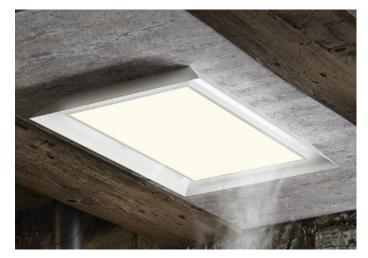

## 900mm CEILING CASSETTE RANGEHOOD - 'THE ORIGAMI'

## SLT972EMEL

| Rangehood type              | Ceiling cassette                              |
|-----------------------------|-----------------------------------------------|
| Control                     | Remote control                                |
| Speed settings              | 4                                             |
| Ducting diameter            | 150mm                                         |
| Extraction type             | Offboard motor                                |
| Motor*                      | SEM11, SEM21, SEM51                           |
| Filter                      | Aluminium filter                              |
| Lighting                    | Dynamic adjustable lighting                   |
| Induction Countdown Control | Yes                                           |
| Electrical requirement      | 10A                                           |
| Dimensions (mm)             | W900 x D550 x H310                            |
| Warranty                    | 3 years (6 years when Sirius ducting is used) |

**SAFE** 

**ALUMINIUM FILTER** 

**REMOTE** CONTROL

**SETTINGS** 

**POWERFUL AIRFLOW** 

LIGHTING

MADE MOTOR

**Ducting options** 