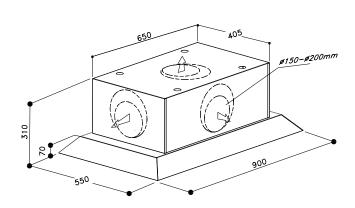

## SLT972EMEL

| Rangehood type              | Ceiling cassette                              |
|-----------------------------|-----------------------------------------------|
| Control                     | Remote control                                |
| Speed settings              | 4                                             |
| Ducting diameter            | 150mm                                         |
| Extraction type             | Offboard motor                                |
| Motor*                      | SEM11, SEM21, SEM51                           |
| Filter                      | Aluminium filter                              |
| Lighting                    | Dynamic adjustable lighting                   |
| Induction Countdown Control | Yes                                           |
| Electrical requirement      | 10A                                           |
| Dimensions (mm)             | W900 x D550 x H310                            |
| Warranty                    | 3 years (6 years when Sirius ducting is used) |